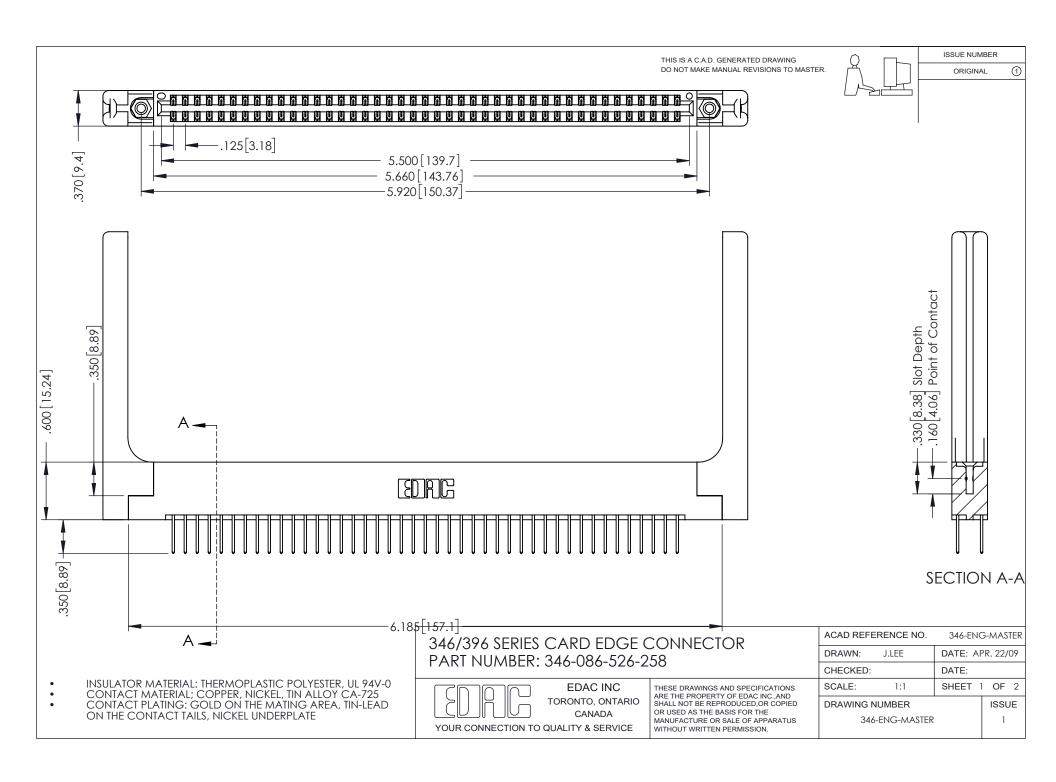

## **Contact Code 556**

INSULATOR MATERIAL: THERMOPLASTIC POLYESTER, UL 94V-0 CONTACT MATERIAL; COPPER, NICKEL, TIN ALLOY CA-725 CONTACT PLATING: GOLD ON THE MATING AREA, TIN-LEAD

ON THE CONTACT TAILS, NICKEL UNDERPLATE