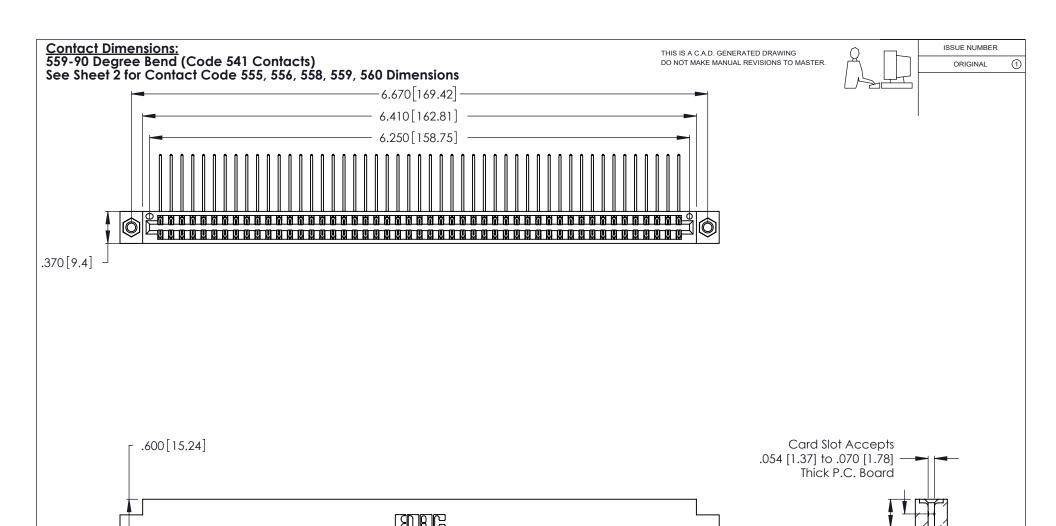

INSULATOR MATERIAL: THERMOPLASTIC POLYESTER, UL 94V-0 CONTACT MATERIAL; COPPER, NICKEL, TIN ALLOY CA-725

CONTACT PLATING: GOLD ON THE MATING AREA, TIN-LEAD ON THE CONTACT TAILS, NICKEL UNDERPLATE

YOUR CONNECTION TO QUALITY & SERVICE

**EDAC INC** TORONTO, ONTARIO CANADA

THESE DRAWINGS AND SPECIFICATIONS ARE THE PROPERTY OF EDAC INC.,AND SHALL NOT BE REPRODUCED, OR COPIED OR USED AS THE BASIS FOR THE MANUFACTURE OR SALE OF APPARATUS WITHOUT WRITTEN PERMISSION.

| ACAD REFERENCE NO. |       | 346-ENG-MASTER |           |
|--------------------|-------|----------------|-----------|
| DRAWN:             | J.LEE | DATE: AF       | PR. 22/09 |
| CHECKED:           |       | DATE:          |           |
| SCALE:             | N.T.S | SHEET          | OF 2      |
| DRAWING NUMBER     |       |                | ISSUE     |
| 346-ENG-MASTER     |       |                | 1         |