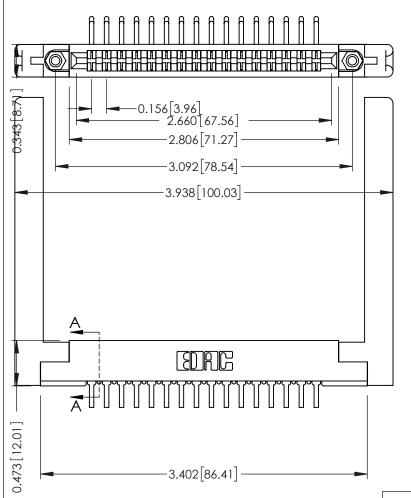

.156 [3.96] Contact Spacing x .200 [5.08] Row Spacing

THIS IS A C.A.D. GENERATED DRAWING DO NOT MAKE MANUAL REVISIONS TO MASTER.

ISSUE NUMBER

SECTION A-A

ORIGINAL

307 / 357 Card Edge Connector Part Number: 357-016-459-158

J.LEE DRAWN: DATE: AUG. 11/09 CHECKED: DATE: OF 3 SCALE: SHEET 1 DRAWING NUMBER **ISSUE** 307 Assembly

307 ENG MASTER

.175 [4.45] Point of Contact (FROM BTM OF SLOT)

ACAD REFERENCE NO.

Card Slot Accepts .054 [1.37] to .070 [1.78] Thick P.C. Board