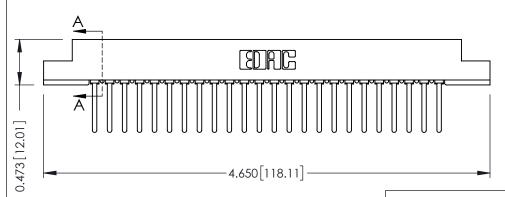

## SECTION A-A

.175 [4.45] Point of Contact (FROM BTM OF SLOT) Card Slot Accepts .054 [1.37] to .070 [1.78] Thick P.C. Board

**See Accompanying Pages for:** 

- **Contact Bend Details**
- **Mounting Options**