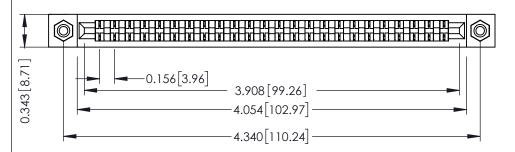

**Mounting Option** #4-40 Unified Threaded Inserts **Contact Detail** 

Wire Wrap .046x.014(1.17x0.36) - Tail LG=.495(12.57) .156 [3.96] Contact Spacing x .200 [5.08] Row Spacing

THIS IS A C.A.D. GENERATED DRAWING DO NOT MAKE MANUAL REVISIONS TO MASTER.