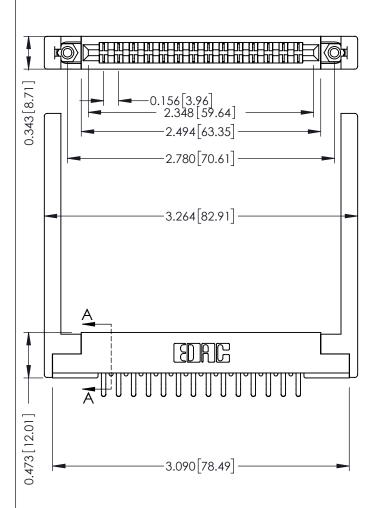

**Mounting Option** .344 (8.74) Offset Card Guides **Contact Detail** 

Extender Board Bend (Code 520 Contacts) .156 [3.96] Contact Spacing x .200 [5.08] Row Spacing

307 / 357 Card Edge Connector Part Number: 357-028-556-268

**See Accompanying Pages for:** 

- **Contact Bend Details**
- **Mounting Options**

.095 [2.41] Point of Contact (FROM BTM OF SLOT)

Card Slot Accepts .054 [1.37] to .070 [1.78] Thick P.C. Board