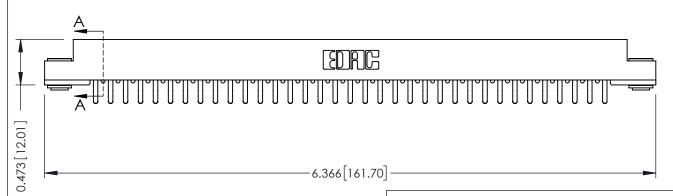

ORIGINAL

**SECTION A-A** 

**See Accompanying Pages for:** 

- **Contact Bend Details**
- **Mounting Options**

307 / 357 Card Edge Connector Part Number: 357-070-456-203

**EDAC INC** TORONTO, ONTARIO CANADA

THESE DRAWINGS AND SPECIFICATIONS ARE THE PROPERTY OF EDAC INC., AND SHALL NOT BE REPRODUCED, OR COPIED OR USED AS THE BASIS FOR THE MANUFACTURE OR SALE OF APPARATUS WITHOUT WRITTEN PERMISSION.