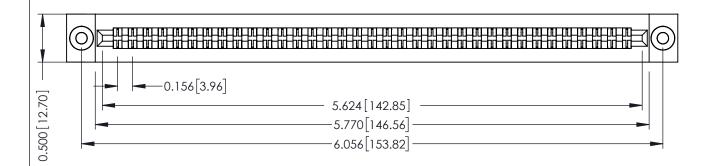

**Mounting Option** .116 (2.95) I.D. Floating Eyelets **Contact Detail** 

Extender Board Bend (Code 420 Contacts) .156 [3.96] Contact Spacing x .200 [5.08] Row Spacing

THIS IS A C.A.D. GENERATED DRAWING DO NOT MAKE MANUAL REVISIONS TO MASTER.