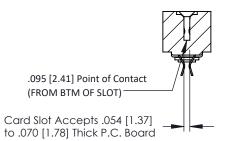

**Mounting Option** .116 (2.95) I.D. Floating Eyelets **Contact Detail** 

Extender Board Bend (Code 420 Contacts) .156 [3.96] Contact Spacing x .200 [5.08] Row Spacing

THIS IS A C.A.D. GENERATED DRAWING DO NOT MAKE MANUAL REVISIONS TO MASTER.