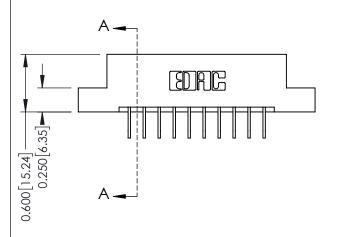

SECTION A-A

0.330 [8.38] Card Slot 0.160 [4.06] Point of Contact

ISSUE NUMBER

ORIGINAL

1

| 337 / 387 Series Card Edge Connector<br>Contact Bend Detail                  |                                                                 | ACAD REFERENCE NO. | 337 ENG MASTER     |       |
|------------------------------------------------------------------------------|-----------------------------------------------------------------|--------------------|--------------------|-------|
|                                                                              |                                                                 | DRAWN: J.LEE       | E DATE: OCT. 06/09 |       |
|                                                                              |                                                                 | CHECKED:           | DATE:              |       |
| EDAC INC THESE DRAWINGS AND SPECIFICATIONS ARE THE PROPERTY OF EDAC INC. AND | SCALE: NTS                                                      | SHEET              | 2 <b>OF</b> 3      |       |
| TORONTO, ONTARIO CANADA                                                      | SHALL NOT BE REPRODUCED, OR COPIED OR USED AS THE BASIS FOR THE | DRAWING NUMBER     |                    | ISSUE |
| YOUR CONNECTION TO QUALITY & SERVICE                                         | MANUFACTURE OR SALE OF APPARATUS WITHOUT WRITTEN PERMISSION.    | 337 Assembly       |                    | 1     |