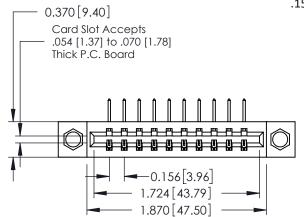

**Mounting Option** 

07-M3-0.5 Metric Threaded Inserts

**Contact Detail** 

558-90 Degree Bend (Code 541 Contacts) .156 [3.96] Contact Spacing x .200 [5.08] Row Spacing THIS IS A C.A.D. GENERATED DRAWING DO NOT MAKE MANUAL REVISIONS TO MASTER.

ISSUE NUMBER

ORIGINAL

1

**See Accompanying Pages for:** 

- **Contact Bend Details**
- **Mounting Options**

| 337 / 387 Series Card Edge Connector |
|--------------------------------------|
| Part Number: 387-010-558-107         |