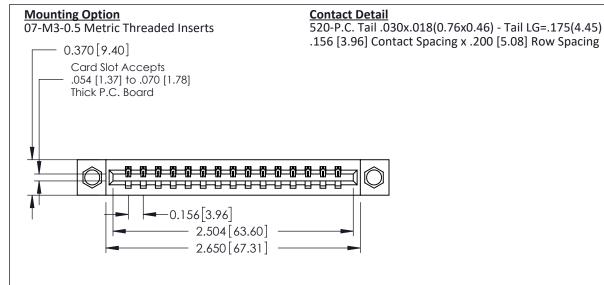

337 FNG MASTER

ACAD REFERENCE NO

0.160 [4.06] Point of Contact Card Slot

0.330 [8.38]

**See Accompanying Pages for:** 

- **Contact Bend Details**
- **Mounting Options**

ISSUE NUMBER

ORIGINAL