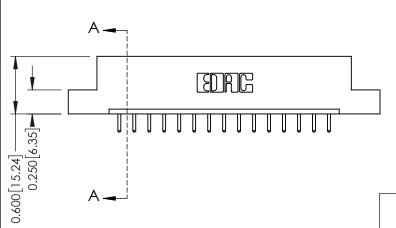

1

| 337 / 387 Series Card Edge (                                          | 337 / 387 Series Card Edge Connector                                                                                                                                                            |                | 337 ENG          | G MASTER      |
|-----------------------------------------------------------------------|-------------------------------------------------------------------------------------------------------------------------------------------------------------------------------------------------|----------------|------------------|---------------|
| Contact Bend Detail                                                   |                                                                                                                                                                                                 | DRAWN: J.LEE   | DATE: OCT. 06/09 |               |
|                                                                       |                                                                                                                                                                                                 | CHECKED:       | DATE:            |               |
| EDAC INC TORONTO, ONTARIO CANADA YOUR CONNECTION TO QUALITY & SERVICE | THESE DRAWINGS AND SPECIFICATIONS ARE THE PROPERTY OF EDAC INC.,AND SHALL NOT BE REPRODUCED,OR COPIED OR USED AS THE BASIS FOR THE MANUFACTURE OR SALE OF APPARATUS WITHOUT WRITTEN PERMISSION. | SCALE: NTS     | SHEET            | 2 <b>OF</b> 3 |
|                                                                       |                                                                                                                                                                                                 | DRAWING NUMBER |                  | ISSUE         |
|                                                                       |                                                                                                                                                                                                 | 337 Assembly   |                  | 1             |