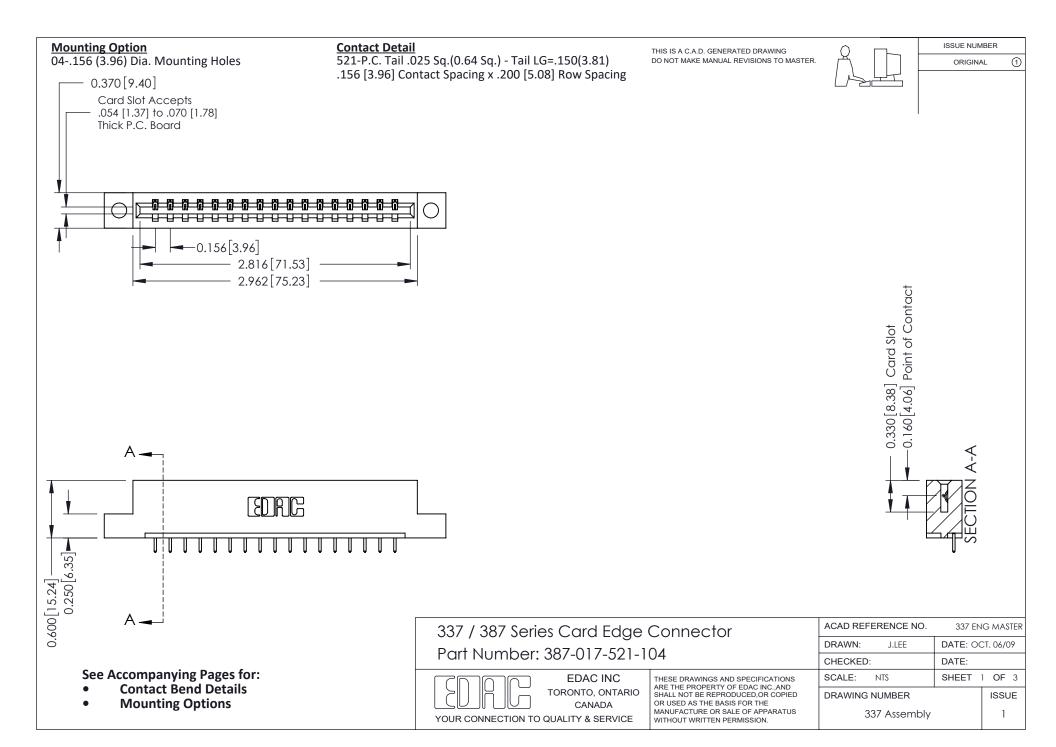

ISSUE NUMBER

ORIGINAL

1



| 337 / 387 Series Card Edge Connector<br>Contact Bend Detail           |                                                                                                                                                                                                  | ACAD REFERENCE NO. 337 E |                  | G MASTER      |
|-----------------------------------------------------------------------|--------------------------------------------------------------------------------------------------------------------------------------------------------------------------------------------------|--------------------------|------------------|---------------|
|                                                                       |