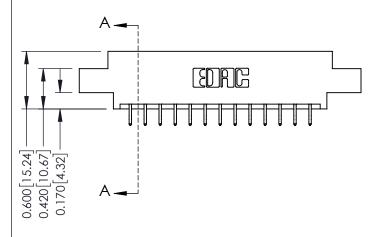

## **Mounting Option** 08-#4-40 Unified Threaded Inserts - 0.370[9.40] Card Slot Accepts .054 [1.37] to .070 [1.78] Thick P.C. Board

**Contact Detail** 

556-Extender Board Bend (Code 520 Contacts) .156 [3.96] Contact Spacing x .200 [5.08] Row Spacing