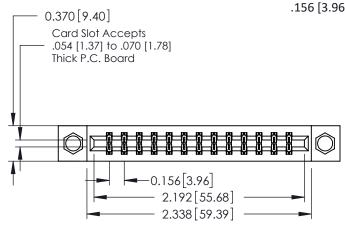

## **Mounting Option** 08-#4-40 Unified Threaded Inserts - 0.370[9.40] Card Slot Accepts .054 [1.37] to .070 [1.78] Thick P.C. Board

**Contact Detail** 

556-Extender Board Bend (Code 520 Contacts) .156 [3.96] Contact Spacing x .200 [5.08] Row Spacing