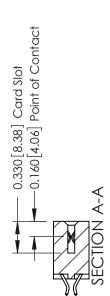

## **Mounting Option** 08-#4-40 Unified Threaded Inserts - 0.370[9.40] Card Slot Accepts .054 [1.37] to .070 [1.78] Thick P.C. Board

**Contact Detail** 

556-Extender Board Bend (Code 520 Contacts) .156 [3.96] Contact Spacing x .200 [5.08] Row Spacing