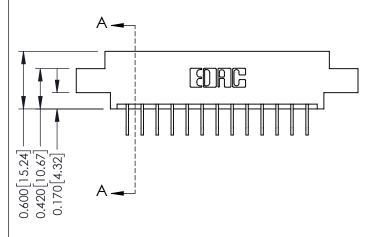

**Mounting Option** 

02-.128 (3.25) Dia. Mounting Holes

**Contact Detail** 

558-90 Degree Bend (Code 541 Contacts) .156 [3.96] Contact Spacing x .200 [5.08] Row Spacing THIS IS A C.A.D. GENERATED DRAWING DO NOT MAKE MANUAL REVISIONS TO MASTER.

ISSUE NUMBER

ORIGINAL

1

**See Accompanying Pages for:** 

- **Contact Bend Details**
- **Mounting Options**

| 337 / 387 Series Card Edge Connector |
|--------------------------------------|
| Part Number: 387-026-558-802         |

| ACAD REFERENCE NO. | 337 ENG MASTER   |  |  |
|--------------------|------------------|--|--|
| DRAWN: J.LEE       | DATE: OCT. 06/09 |  |  |
| CHECKED:           | DATE:            |  |  |
| SCALE: NTS         | SHEET 1 OF 3     |  |  |
| DRAWING NUMBER     | ISSUE            |  |  |
| 337 Assembly       | 1                |  |  |