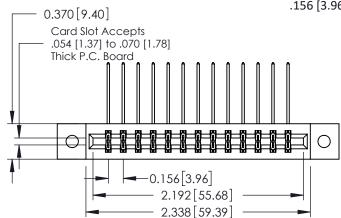

ISSUE NUMBER

ORIGINAL

1

**See Accompanying Pages for:** 

- **Contact Bend Details**
- **Mounting Options**

| 337 / 387 Series Card Edge Connector |
|--------------------------------------|
| Part Number: 387-026-558-802         |

| ACAD REFERENCE NO. | 337 ENG MASTER   |  |  |
|--------------------|------------------|--|--|
| DRAWN: J.LEE       | DATE: OCT. 06/09 |  |  |
| CHECKED:           | DATE:            |  |  |
| SCALE: NTS         | SHEET 1 OF 3     |  |  |
| DRAWING NUMBER     | ISSUE            |  |  |
| 337 Assembly       | 1                |  |  |