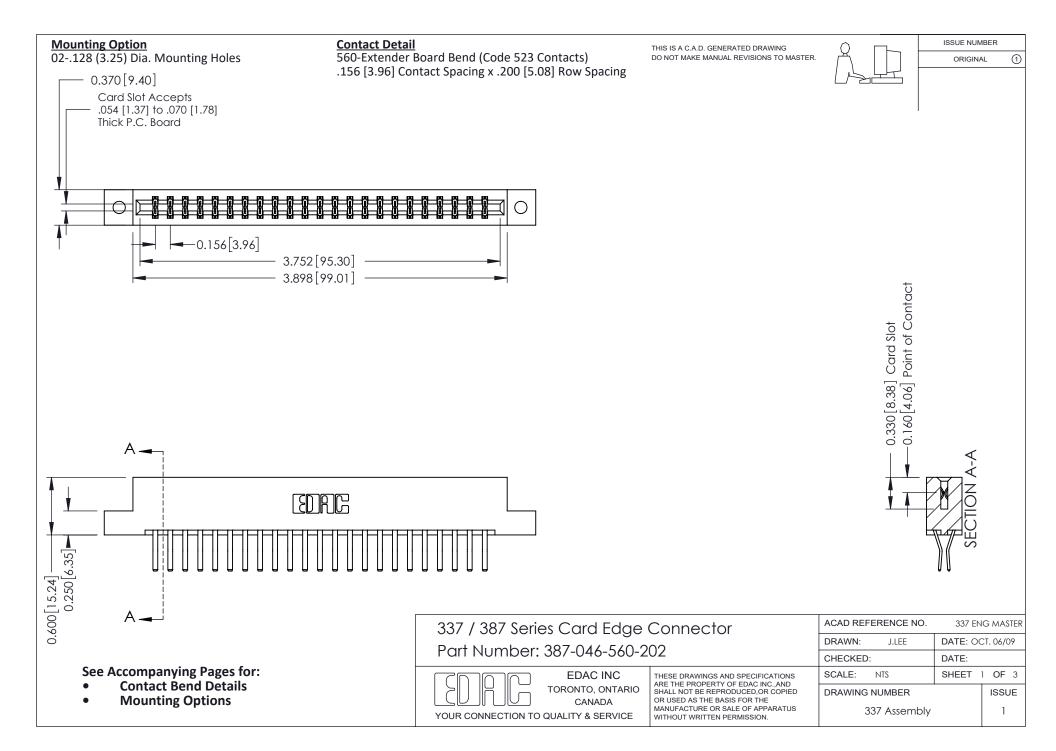

ISSUE NUMBER

ORIGINAL

1

| 337 / 387 Series Card Edge Connector<br>Contact Bend Detail           |                                                                                                                                                                                                  | ACAD REFERENCE NO. 337 E |                  | G MASTER      |
|-----------------------------------------------------------------------|--------------------------------------------------------------------------------------------------------------------------------------------------------------------------------------------------|--------------------------|------------------|---------------|
|                                                                       |                                                                                                                                                                                                  | DRAWN: J.LEE             | DATE: OCT. 06/09 |               |
|                                                                       |                                                                                                                                                                                                  | CHECKED: DATE:           |                  |               |
| EDAC INC TORONTO, ONTARIO CANADA YOUR CONNECTION TO QUALITY & SERVICE | THESE DRAWINGS AND SPECIFICATIONS ARE THE PROPERTY OF EDAC INC.,AND SHALL NOT BE REPRODUCED, OR COPIED OR USED AS THE BASIS FOR THE MANUFACTURE OR SALE OF APPARATUS WITHOUT WRITTEN PERMISSION. | SCALE: NTS               | SHEET            | 2 <b>OF</b> 3 |
|                                                                       |                                                                                                                                                                                                  | DRAWING NUMBER           |                  | ISSUE         |
|                                                                       |                                                                                                                                                                                                  | 337 Assembly             |                  | 1             |