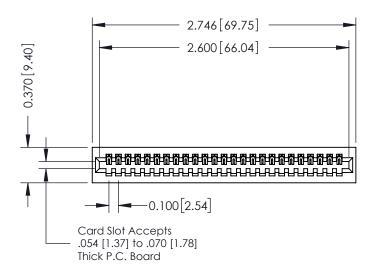

## 0.410[10.41] **SECTION A-A**

**See Accompanying Pages for:** 

- **Contact Bend Details**
- **Mounting Options**

| 342 / 392 Card Edge Connector |
|-------------------------------|
| Part Number: 392-025-541-101  |