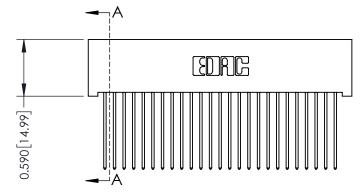

## 0.410[10.41] **SECTION A-A**

**See Accompanying Pages for:** 

- **Contact Bend Details**
- **Mounting Options**

| 342 / 392 Card Edge Connector |
|-------------------------------|
| Part Number: 392-025-541-101  |