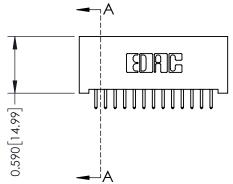

342 Assembly

THIS IS A C.A.D. GENERATED DRAWING DO NOT MAKE MANUAL REVISIONS TO MASTER. ISSUE NUMBER

ORIGINAL

1

| 342 / 392 Series Card Edge Connector<br>Contact Bend Detail |                                                               | ACAD REFERENCE NO. 342 ENG MASTER |             |                  |       |
|-------------------------------------------------------------|---------------------------------------------------------------|-----------------------------------|-------------|------------------|-------|
|                                                             |                                                               | DRAWN:                            | J.LEE       | DATE: OCT. 06/09 |       |
|                                                             |                                                               | CHECKED:                          |             | DATE:            |       |
|                                                             | SCALE:                                                        | NTS                               | SHEET :     | 2 OF 3           |       |
| TORONTO, ONTARIO                                            | OR USED AS THE BASIS FOR THE MANUFACTURE OR SALE OF APPARATUS | DRAWING                           | NUMBER      |                  | ISSUE |
| YOUR CONNECTION TO QUALITY & SERVICE                        |                                                               | 3                                 | 42 Assembly |                  | 1     |