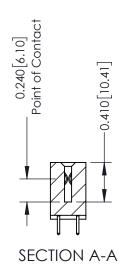

**Mounting Option** 01-No Mounting Lugs **Contact Detail** 

521-P.C. Tail .025 Sq.(0.64 Sq.) - Tail LG=.160(4.06) .100 [2.54] Contact Spacing x .200 [5.08] Row Spacing

1

**See Accompanying Pages for:** 

- **Contact Bend Details**
- **Mounting Options**