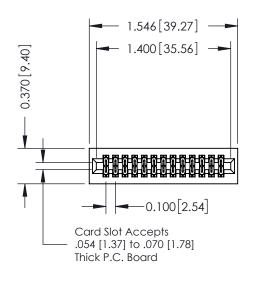

| 342 / 392 Card Edge Connector |
|-------------------------------|
| Part Number: 392-026-521-201  |

| ACAD REFERENCE NO | . 342 ENG MASTER |
|-------------------|------------------|
| DRAWN: J.LEE      | DATE: OCT. 06/09 |
| CHECKED:          | DATE:            |
| SCALE: NTS        | SHEET 1 OF 3     |
| DRAWING NUMBER    | ISSUE            |