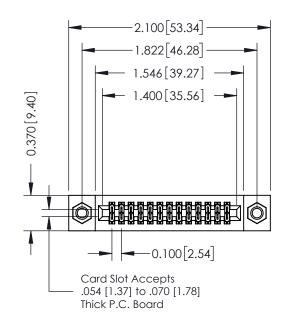

## **See Accompanying Pages for:**

- **Contact Bend Details**
- **Mounting Options**

| 342 / 392 Card Edge Connector |
|-------------------------------|
| Part Number: 392-026-555-207  |

| ACAD REFERENCE NO. 342 ENG MASTER |                  |  |  |  |
|-----------------------------------|------------------|--|--|--|
| DRAWN: J.LEE                      | DATE: OCT. 06/09 |  |  |  |
| CHECKED:                          | DATE:            |  |  |  |
| SCALE: NTS                        | SHEET 1 OF 3     |  |  |  |
| DRAWING NUMBER                    | ISSUE            |  |  |  |