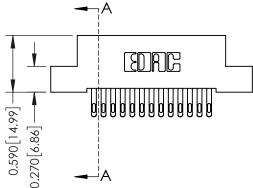

**Mounting Option** 

07-M3-0.5 Metric Threaded Inserts

**Contact Detail** 

555-Extender Board Bend (Code 500 Contacts) .100 [2.54] Contact Spacing x .200 [5.08] Row Spacing





## 0.240 [6.10] Point of Contact 0.410[10.41] SECTION A-A

## **See Accompanying Pages for:**

- **Contact Bend Details**
- **Mounting Options**

| 342 / 392 Card Edge Connector |
|-------------------------------|
| Part Number: 392-026-555-207  |



| ACAD REFERENCE NO. 342 ENG MASTER |                  |  |  |  |
|-----------------------------------|------------------|--|--|--|
| DRAWN: J.LEE                      | DATE: OCT. 06/09 |  |  |  |
| CHECKED:                          | DATE:            |  |  |  |
| SCALE: NTS                        | SHEET 1 OF 3     |  |  |  |
| DRAWING NUMBER                    | ISSUE            |  |  |  |

342 Assembly

THIS IS A C.A.D. GENERATED DRAWING DO NOT MAKE MANUAL REVISIONS TO MASTER. ISSUE NUMBER

ORIGINAL

1



| 342 / 392 Series Card Edge Con