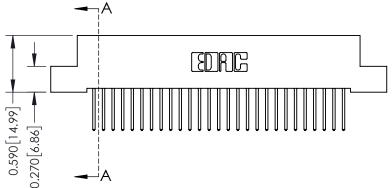

**Mounting Option** 

04-.156 (3.96) Dia. Mounting Holes

**Contact Detail** 

523-P.C. Tail .025 Sq.(0.64 Sq.) - Tail LG=.400(10.16) .100 [2.54] Contact Spacing x .200 [5.08] Row Spacing

**See Accompanying Pages for:** 

- **Contact Bend Details**
- **Mounting Options**

342 / 392 Card Edge Connector Part Number: 392-027-523-104

YOUR CONNECTION TO QUALITY & SERVICE

342 ENG MASTER J.LEE DATE: OCT. 06/09 SHEET 1 OF 3

342 Assembly

THIS IS A C.A.D. GENERATED DRAWING DO NOT MAKE MANUAL REVISIONS TO MASTER

ISSUE NUMBER

ORIGINAL

1

| 342 / 392 Card Edge Connector<br>Mounting Options |                                                                                                                                                                                               | ACAD REFERENCE NO. 342 ENG MASTER |                         |        |  |  |
|---------------------------------------------------|-----------------------------------------------------------------------------------------------------------------------------------------------------------------------------------------------|-----------------------------------|-------------------------|--------|--|--|
|                                                   |                                                                                                                                                                                               | DRAWN: J.LEE                      | DATE: <b>OCT. 06/09</b> |        |  |  |
|                                                   |                                                                                                                                                                                               | CHECKED:                          | DATE:                   |        |  |  |
| TORONTO, ONTARIO                                  | THESE DRAWINGS AND SPECIFICATIONS ARE THE PROPERTY OF EDAC INCAND SHALL NOT BE REPRODUCED,OR COPIED OR USED AS THE BASIS FOR THE MANUFACTURE OR SALE OF APPARATUS WITHOUT WRITTEN PERMISSION. | SCALE: NTS                        | SHEET :                 | 3 OF 3 |  |  |
|                                                   |                                                                                                                                                                                               | DRAWING NUMBER                    | •                       | ISSUE  |  |  |
| YOUR CONNECTION TO QUALITY & SERVICE              |                                                                                                                                                                                               | 342 Assembly                      |                         | 1      |  |  |