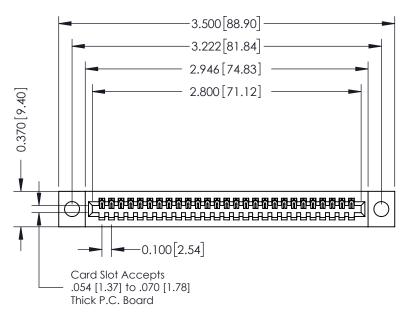

**Mounting Option** 

04-.156 (3.96) Dia. Mounting Holes

**Contact Detail** 

523-P.C. Tail .025 Sq.(0.64 Sq.) - Tail LG=.400(10.16) .100 [2.54] Contact Spacing x .200 [5.08] Row Spacing

**See Accompanying Pages for:** 

- **Contact Bend Details**
- **Mounting Options**

342 / 392 Card Edge Connector Part Number: 392-027-523-104

YOUR CONNECTION TO QUALITY & SERVICE

342 ENG MASTER J.LEE DATE: OCT. 06/09 SHEET 1 OF 3

342 Assembly

THIS IS A C.A.D. GENERATED DRAWING DO NOT MAKE MANUAL REVISIONS TO MASTER. ISSUE NUMBER

ORIGINAL

1

| 342 / 392 Series Card Edge Connector<br>Contact Bend Detail |                                                                                                                                                                                                  | ACAD REFERENCE NO. 342 ENG MASTER |             |                  |        |
|-------------------------------------------------------------|--------------------------------------------------------------------------------------------------------------------------------------------------------------------------------------------------|-----------------------------------|-------------|------------------|--------|
|                                                             |                                                                                                                                                                                                  | DRAWN:                            | J.LEE       | DATE: OCT. 06/09 |        |
|                                                             |                                                                                                                                                                                                  | CHECKED:                          |             | DATE:            |        |
| TORONTO, ONTARIO                                            | THESE DRAWINGS AND SPECIFICATIONS ARE THE PROPERTY OF EDAC INC. AND SHALL NOT BE REPRODUCED, OR COPIED OR USED AS THE BASIS FOR THE MANUFACTURE OR SALE OF APPARATUS WITHOUT WRITTEN PERMISSION. | SCALE:                            | NTS         | SHEET :          | 2 OF 3 |
|                                                             |                                                                                                                                                                                                  | DRAWING                           | NUMBER      |                  | ISSUE  |
| YOUR CONNECTION TO QUALITY & SERVICE                        |                                                                                                                                                                                                  | 3                                 | 42 Assembly |                  | 1      |