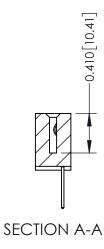

**Mounting Option** 

04-.156 (3.96) Dia. Mounting Holes

**Contact Detail** 

523-P.C. Tail .025 Sq.(0.64 Sq.) - Tail LG=.400(10.16) .100 [2.54] Contact Spacing x .200 [5.08] Row Spacing

**See Accompanying Pages for:** 

- **Contact Bend Details**
- **Mounting Options**

342 / 392 Card Edge Connector Part Number: 392-027-523-104

YOUR CONNECTION TO QUALITY & SERVICE

342 ENG MASTER J.LEE DATE: OCT. 06/09 SHEET 1 OF 3

342 Assembly

THIS IS A C.A.D. GENERATED DRAWING DO NOT MAKE MANUAL REVISIONS TO MASTER. ISSUE NUMBER

ORIGINAL

1

| 342 / 392 Series Card Edge Connector<br>Contact Bend Detail |                                                                                                                                                                                                  | ACAD REFERENCE NO. 342 ENG MASTER |             |                  |        |
|-------------------------------------------------------------|--------------------------------------------------------------------------------------------------------------------------------------------------------------------------------------------------|-----------------------------------|-------------|------------------|--------|
|                                                             |                                                                                                                                                                                                  | DRAWN:                            | J.LEE       | DATE: OCT. 06/09 |        |
|                                                             |                                                                                                                                                                                                  | CHECKED:                          |             | DATE:            |        |
| TORONTO, ONTARIO                                            | THESE DRAWINGS AND SPECIFICATIONS ARE THE PROPERTY OF EDAC INC. AND SHALL NOT BE REPRODUCED, OR COPIED OR USED AS THE BASIS FOR THE MANUFACTURE OR SALE OF APPARATUS WITHOUT WRITTEN PERMISSION. | SCALE:                            | NTS         | SHEET :          | 2 OF 3 |
|                                                             |                                                                                                                                                                                                  | DRAWING                           | NUMBER      |                  | ISSUE  |
| YOUR CONNECTION TO QUALITY & SERVICE                        |                                                                                                                                                                                                  | 3                                 | 42 Assembly |                  | 1      |