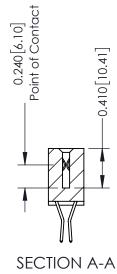

342 Assembly

THIS IS A C.A.D. GENERATED DRAWING DO NOT MAKE MANUAL REVISIONS TO MASTER. ISSUE NUMBER

ORIGINAL

1

| 342 / 392 Series Card Edge Connector<br>Contact Bend Detail |                                                                                                                                                                                                  | ACAD REFERENCE NO. 342 ENG MASTER |             |                  |        |
|-------------------------------------------------------------|--------------------------------------------------------------------------------------------------------------------------------------------------------------------------------------------------|-----------------------------------|-------------|------------------|--------|
|                                                             |                                                                                                                                                                                                  | DRAWN:                            | J.LEE       | DATE: OCT. 06/09 |        |
|                                                             |                                                                                                                                                                                                  | CHECKED:                          |             | DATE:            |        |
| TORONTO, ONTARIO                                            | THESE DRAWINGS AND SPECIFICATIONS ARE THE PROPERTY OF EDAC INC. AND SHALL NOT BE REPRODUCED, OR COPIED OR USED AS THE BASIS FOR THE MANUFACTURE OR SALE OF APPARATUS WITHOUT WRITTEN PERMISSION. | SCALE:                            | NTS         | SHEET :          | 2 OF 3 |
|                                                             |                                                                                                                                                                                                  | DRAWING                           | NUMBER      |                  | ISSUE  |
| YOUR CONNECTION TO QUALITY & SERVICE                        |                                                                                                                                                                                                  | 3                                 | 42 Assembly |                  | 1      |