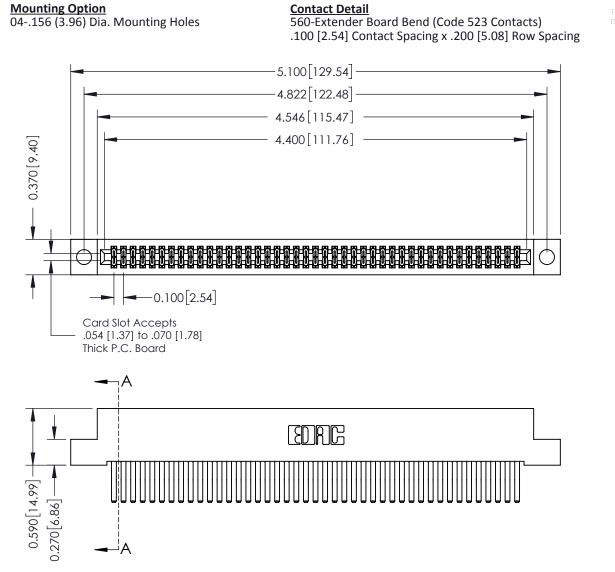

THIS IS A C.A.D. GENERATED DRAWING DO NOT MAKE MANUAL REVISIONS TO MASTER

ISSUE NUMBER

ORIGINAL

1

| 342 / 392 Card Edge Connector<br>Mounting Options |                                                                                                                                                                                               | ACAD REFERENCE NO. 342 ENG MASTER |                         |        |  |  |
|---------------------------------------------------|-----------------------------------------------------------------------------------------------------------------------------------------------------------------------------------------------|-----------------------------------|-------------------------|--------|--|--|
|                                                   |                                                                                                                                                                                               | DRAWN: J.LEE                      | DATE: <b>OCT. 06/09</b> |        |  |  |
|                                                   |                                                                                                                                                                                               | CHECKED:                          | DATE:                   |        |  |  |
| TORONTO, ONTARIO                                  | THESE DRAWINGS AND SPECIFICATIONS ARE THE PROPERTY OF EDAC INCAND SHALL NOT BE REPRODUCED,OR COPIED OR USED AS THE BASIS FOR THE MANUFACTURE OR SALE OF APPARATUS WITHOUT WRITTEN PERMISSION. | SCALE: NTS                        | SHEET :                 | 3 OF 3 |  |  |
|                                                   |                                                                                                                                                                                               | DRAWING NUMBER                    | •                       | ISSUE  |  |  |
| YOUR CONNECTION TO QUALITY & SERVICE              |                                                                                                                                                                                               | 342 Assembly                      |                         | 1      |  |  |