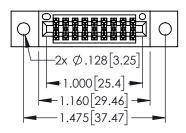

| SECTION A-A |
|-------------|
|             |

| 345/395 SERIES CARD EDGE CONNECTOR PART NUMBER: 395-018-556-502                                                                                                                                                                                                                                                                                                                                                                                                                                                                                                                                                                                                                                                                                                                                                                                                                                                                                                                                                                                                                                                                                                                                                                                                                                                                                                                                                                                                                                                                                                                                                                                                                                                                                                                                                                                                                                                                                                                                                                                                                                                                |                                                                                                                                     | ACAD REFERENCE NO. 345-ENG-MASTER |            |         |           |
|--------------------------------------------------------------------------------------------------------------------------------------------------------------------------------------------------------------------------------------------------------------------------------------------------------------------------------------------------------------------------------------------------------------------------------------------------------------------------------------------------------------------------------------------------------------------------------------------------------------------------------------------------------------------------------------------------------------------------------------------------------------------------------------------------------------------------------------------------------------------------------------------------------------------------------------------------------------------------------------------------------------------------------------------------------------------------------------------------------------------------------------------------------------------------------------------------------------------------------------------------------------------------------------------------------------------------------------------------------------------------------------------------------------------------------------------------------------------------------------------------------------------------------------------------------------------------------------------------------------------------------------------------------------------------------------------------------------------------------------------------------------------------------------------------------------------------------------------------------------------------------------------------------------------------------------------------------------------------------------------------------------------------------------------------------------------------------------------------------------------------------|-------------------------------------------------------------------------------------------------------------------------------------|-----------------------------------|------------|---------|-----------|
|                                                                                                                                                                                                                                                                                                                                                                                                                                                                                                                                                                                                                                                                                                                                                                                                                                                                                                                                                                                                                                                                                                                                                                                                                                                                                                                                                                                                                                                                                                                                                                                                                                                                                                                                                                                                                                                                                                                                                                                                                                                                                                                                |                                                                                                                                     | DRAWN: R.                         | STA.MONICA | DATE:MA | Y.16/2017 |
|                                                                                                                                                                                                                                                                                                                                                                                                                                                                                                                                                                                                                                                                                                                                                                                                                                                                                                                                                                                                                                                                                                                                                                                                                                                                                                                                                                                                                                                                                                                                                                                                                                                                                                                                                                                                                                                                                                                                                                                                                                                                                                                                |                                                                                                                                     | CHECKED:                          |            | DATE:   |           |
| TORONTO, ONTARIO  ARE THE PERSONNEL ARE THE PERS | ARE THE PROPERTY OF EDAC INC.,AND - SHALL NOT BE REPRODUCED,OR COPIED OR USED AS THE BASIS FOR THE MANUFACTURE OR SALE OF APPARATUS | SCALE:                            | 1:1        | SHEET 1 | OF 2      |
|                                                                                                                                                                                                                                                                                                                                                                                                                                                                                                                                                                                                                                                                                                                                                                                                                                                                                                                                                                                                                                                                                                                                                                                                                                                                                                                                                                                                                                                                                                                                                                                                                                                                                                                                                                                                                                                                                                                                                                                                                                                                                                                                |                                                                                                                                     | DRAWING NUMBER                    |            |         | ISSUE     |
|                                                                                                                                                                                                                                                                                                                                                                                                                                                                                                                                                                                                                                                                                                                                                                                                                                                                                                                                                                                                                                                                                                                                                                                                                                                                                                                                                                                                                                                                                                                                                                                                                                                                                                                                                                                                                                                                                                                                                                                                                                                                                                                                |                                                                                                                                     | 345-ENG-MASTER                    |            |         | 1         |
| YOUR CONNECTION TO QUALITY & SERVICE                                                                                                                                                                                                                                                                                                                                                                                                                                                                                                                                                                                                                                                                                                                                                                                                                                                                                                                                                                                                                                                                                                                                                                                                                                                                                                                                                                                                                                                                                                                                                                                                                                                                                                                                                                                                                                                                                                                                                                                                                                                                                           |                                                                                                                                     |                                   |            |         |           |