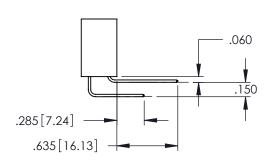

<u>Contact Dimensions:</u>
556-Extender Board Bend (Code 520 Contacts)
See Sheet 2 for Contact Code 555, 556, 558, 559, 560 Dimensions

CARD SLOT POINT OF CONTACT

- INSULATOR MATERIAL: THERMOPLASTIC PBT BLACK, UL 94V-0
- CONTACT MATERIAL; COPPER TIN ALLOY CONTACT PLATING: GOLD ON THE MATING AREA, TIN PLATING ON THE CONTACT TAILS, NICKEL UNDERPLATE