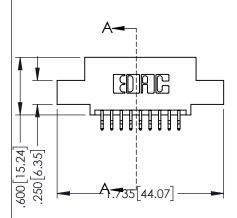

<u>Contact Dimensions:</u>
556-Extender Board Bend (Code 520 Contacts)
See Sheet 2 for Contact Code 555, 556, 558, 559, 560 Dimensions

CARD SLOT POINT OF CONTACT

- INSULATOR MATERIAL: THERMOPLASTIC PBT BLACK, UL 94V-0
- CONTACT MATERIAL; COPPER TIN ALLOY CONTACT PLATING: GOLD ON THE MATING AREA, TIN PLATING ON THE CONTACT TAILS, NICKEL UNDERPLATE