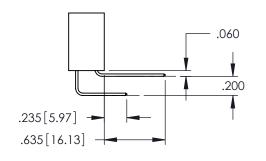

**Contact Code 558** 

Contact Code 559

Contact Code 560

INSULATOR MATERIAL: THERMOPLASTIC POLYESTER, UL 94V-0 DAP MATERIAL AVAILABLE UPON REQUEST

CONTACT MATERIAL; COPPER ALLOY CONTACT PLATING: GOLD ON THE MATING AREA, TIN PLATING ON THE CONTACT TAILS, NICKEL UNDERPLATE

345/395 SERIES CARD EDGE CONNECTOR CONTACT CODE 555,556,558,559,560 DIMENSIONS

YOUR CONNECTION TO QUALITY & SERVICE

ACAD REFERENCE NO. 345-ENG-MASTER DATE:MAY.16/2017 DRAWN: R.STA.MONICA 1:1 SHEET 2 OF 2