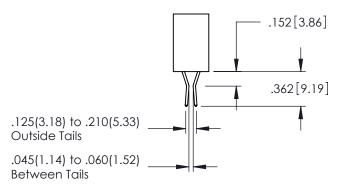

**Contact Code 558** 

Contact Code 559

Contact Code 560

INSULATOR MATERIAL: THERMOPLASTIC POLYESTER, UL 94V-0 DAP MATERIAL AVAILABLE UPON REQUEST

CONTACT MATERIAL; COPPER ALLOY CONTACT PLATING: GOLD ON THE MATING AREA, TIN PLATING ON THE CONTACT TAILS, NICKEL UNDERPLATE