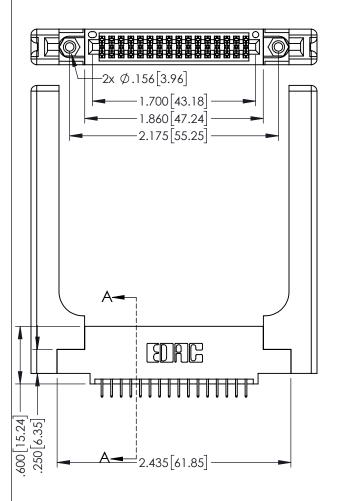

<u>Contact Dimensions:</u>
525-P.C. Tail .018 Sq.(0.46 Sq.) - Tail LG=.150(3.81)
.100 (2.54) Contact Spacing x .200 (5.08) Row Spacing

1

.160[4.06] POINT OF CONTACT CARD SLOT **SECTION A-A** 

- INSULATOR MATERIAL: THERMOPLASTIC PBT BLACK, UL 94V-0
- CONTACT MATERIAL; COPPER TIN ALLOY CONTACT PLATING: GOLD ON THE MATING AREA, TIN PLATING ON THE CONTACT TAILS, NICKEL UNDERPLATE

| 345/395 SERIES CARD EDGE CONNECTOR |
|------------------------------------|
| PART NUMBER: 395-032-525-558       |

YOUR CONNECTION TO QUALITY & SERVICE

| ACAD REFERENCE NO   | . 345-ENG-MASTER |
|---------------------|------------------|
| DRAWN: R.STA.MONICA | DATE:MAY.16/2017 |
| CHECKED:            | DATE:            |
| SCALE: 1:1          | SHEET 1 OF 2     |
| DRAWING NUMBER      | ISSUE            |
| 345-FNG-MASTER      | 1                |