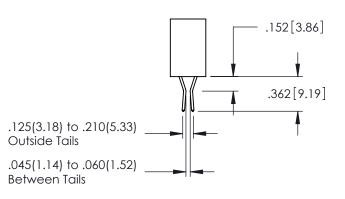

.107 [2.72] .082 [2.08] .157 [4] .232 [5.89] .125(3.18) to .210(5.33) .125(3.18) to .210(5.33) Outside Tails Outside Tails .045(1.14) to .060(1.52) .045(1.14) to .060(1.52) Between Tails Between Tails **Contact Code 555 Contact Code 556** 

345/395 SERIES CARD EDGE CONNECTOR CONTACT CODE 555,556,558,559,560 DIMENSIONS

YOUR CONNECTION TO QUALITY & SERVICE

| ACAD REFERENCE NO. 345-ENG-MA |                     |                  |  |
|-------------------------------|---------------------|------------------|--|
|                               | DRAWN: R.STA.MONICA | DATE:MAY.16/2017 |  |
|                               | CHECKED:            | DATE:            |  |
|                               | SCALE: 1:1          | SHEET 2 OF 2     |  |
| D                             | DRAWING NUMBER      | ISSUE            |  |