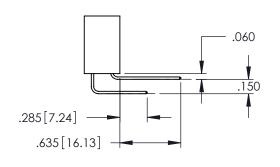

**Contact Code 558** 

345/395 SERIES CARD EDGE CONNECTOR CONTACT CODE 555,556,558,559,560 DIMENSIONS

YOUR CONNECTION TO QUALITY & SERVICE

| ACAD REFERENCE NO. 345-ENG-MA |                     |                  |  |
|-------------------------------|---------------------|------------------|--|
|                               | DRAWN: R.STA.MONICA | DATE:MAY.16/2017 |  |
|                               | CHECKED:            | DATE:            |  |
|                               | SCALE: 1:1          | SHEET 2 OF 2     |  |
| D                             | DRAWING NUMBER      | ISSUE            |  |