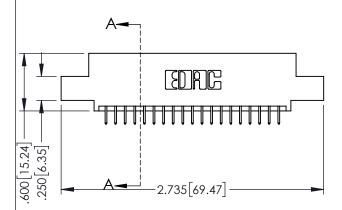

<u>Contact Dimensions:</u>
525-P.C. Tail .018 Sq.(0.46 Sq.) - Tail LG=.150(3.81)
.100 (2.54) Contact Spacing x .200 (5.08) Row Spacing

..330[8.38] CARD SLOT .160[4.06] POINT OF CONTACT

1

- INSULATOR MATERIAL: THERMOPLASTIC PBT BLACK, UL 94V-0 CONTACT MATERIAL; COPPER TIN ALLOY
- CONTACT PLATING: GOLD ON THE MATING AREA, TIN PLATING ON THE CONTACT TAILS, NICKEL UNDERPLATE

| 345/395 SERIES CARD EDGE CONNEC<br>PART NUMBER: 395-038-525-502 | TOR |
|-----------------------------------------------------------------|-----|

| ACAD REFERENCE NO. 345-ENG-MASTER |                 |           |  |
|-----------------------------------|-----------------|-----------|--|
| DRAWN: R.STA.MONICA               | DATE: <b>MA</b> | Y.16/2017 |  |
| CHECKED:                          | DATE:           |           |  |
| SCALE: 1:1                        | SHEET 1         | OF 2      |  |
| DRAWING NUMBER                    |                 | ISSUE     |  |
| 345-ENG-MASTER                    |                 | 1         |  |