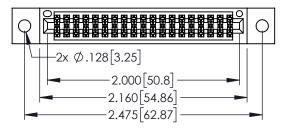

<u>Contact Dimensions:</u>
525-P.C. Tail .018 Sq.(0.46 Sq.) - Tail LG=.150(3.81)
.100 (2.54) Contact Spacing x .200 (5.08) Row Spacing

..330[8.38] CARD SLOT .160[4.06] POINT OF CONTACT

1

- INSULATOR MATERIAL: THERMOPLASTIC PBT BLACK, UL 94V-0 CONTACT MATERIAL; COPPER TIN ALLOY
- CONTACT PLATING: GOLD ON THE MATING AREA, TIN PLATING ON THE CONTACT TAILS, NICKEL UNDERPLATE