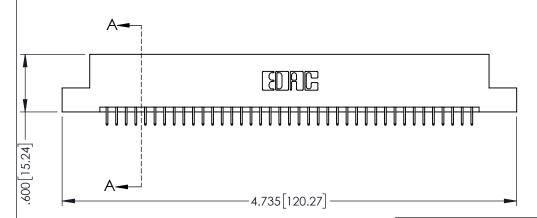

CONTACT MATERIAL; COPPER TIN ALLOY CONTACT PLATING: GOLD ON THE MATING AREA, TIN PLATING ON THE CONTACT TAILS, NICKEL UNDERPLATE

345/395 SERIES CARD EDGE CONNECTOR PART NUMBER: 395-078-525-204

YOUR CONNECTION TO QUALITY & SERVICE