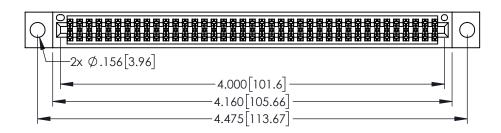

CONTACT MATERIAL; COPPER TIN ALLOY CONTACT PLATING: GOLD ON THE MATING AREA, TIN PLATING ON THE CONTACT TAILS, NICKEL UNDERPLATE

345/395 SERIES CARD EDGE CONNECTOR PART NUMBER: 395-078-525-204

YOUR CONNECTION TO QUALITY & SERVICE