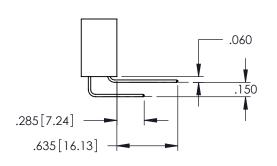

Contact Dimensions: 525-P.C. Tail .018 Sq.(0.46 Sq.) - Tail LG=.150(3.81) .100 (2.54) Contact Spacing x .200 (5.08) Row Spacing

..330[8.38] CARD SLOT .160[4.06] POINT OF CONTACT **SECTION A-A** 

INSULATOR MATERIAL: THERMOPLASTIC PBT BLACK, UL 94V-0

.107 [2.72] .082 [2.08] .157 [4] .232 [5.89] .125(3.18) to .210(5.33) .125(3.18) to .210(5.33) Outside Tails Outside Tails .045(1.14) to .060(1.52) .045(1.14) to .060(1.52) Between Tails Between Tails **Contact Code 555 Contact Code 556** 