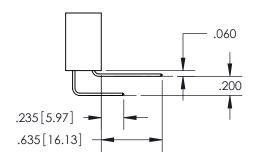

ORIGINAL 1

ISSUE NUMBER

**Contact Code 558** 

## **Contact Code 559**

Contact Code 560

- INSULATOR MATERIAL: THERMOPLASTIC POLYESTER, UL 94V-0
- DAP MATERIAL AVAILABLE UPON REQUEST
- CONTACT MATERIAL; COPPER ALLOY

CONTACT PLATING: GOLD ON THE MATING AREA, TIN PLATING ON THE CONTACT TAILS, NICKEL UNDERPLATE