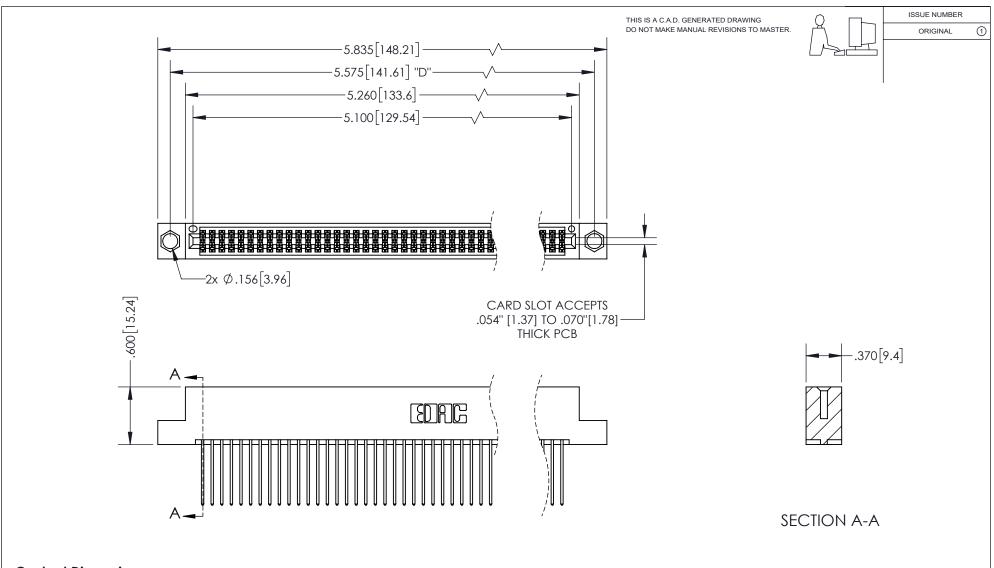

## 345/395 SERIES CARD EDGE CONNECTOR PART NUMBER: 395-100-542-204

YOUR CONNECTION TO QUALITY & SERVICE

**EDAC INC** TORONTO, ONTARIO CANADA

THESE DRAWINGS AND SPECIFICATIONS ARE THE PROPERTY OF EDAC INC.,AND SHALL NOT BE REPRODUCED, OR COPIED OR USED AS THE BASIS FOR THE MANUFACTURE OR SALE OF APPARATUS WITHOUT WRITTEN PERMISSION.

<u>Contact Dimensions:</u> 542-Wire Wrap .025 Sq.(0.64 Sq.) - Tail LG=.645(16.38) .100 (2.54) Contact Spacing x .200 (5.08) Row Spacing

INSULATOR MATERIAL: THERMOPLASTIC PBT, UL 94V-0 CONTACT MATERIAL; COPPER TIN ALLOY CONTACT PLATING: GOLD ON THE MATING AREA, TIN PLATING ON THE CONTACT TAILS, NICKEL UNDERPLATE