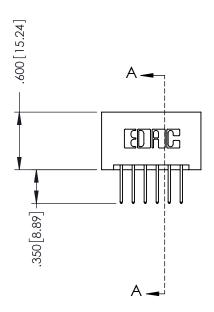

## **Contact Code 555**

## **Contact Code 556**

INSULATOR MATERIAL: THERMOPLASTIC POLYESTER, UL 94V-0 CONTACT MATERIAL; COPPER, NICKEL, TIN ALLOY CA-725 CONTACT PLATING: GOLD ON THE MATING AREA, TIN-LEAD

ON THE CONTACT TAILS, NICKEL UNDERPLATE