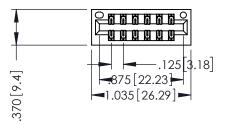

346/396 SERIES CARD EDGE CONNECTOR PART NUMBER: 396-012-526-201

YOUR CONNECTION TO QUALITY & SERVICE

**EDAC INC** TORONTO, ONTARIO CANADA

THESE DRAWINGS AND SPECIFICATIONS ARE THE PROPERTY OF EDAC INC., AND SHALL NOT BE REPRODUCED,OR COPIED OR USED AS THE BASIS FOR THE MANUFACTURE OR SALE OF APPARATUS WITHOUT WRITTEN PERMISSION.

THIS IS A C.A.D. GENERATED DRAWING DO NOT MAKE MANUAL REVISIONS TO MASTER.

ISSUE NUMBER

ORIGINAL

1

INSULATOR MATERIAL: THERMOPLASTIC POLYESTER, UL 94V-0 CONTACT MATERIAL; COPPER, NICKEL, TIN ALLOY CA-725 CONTACT PLATING: GOLD ON THE MATING AREA, TIN-LEAD ON THE CONTACT TAILS, NICKEL UNDERPLATE