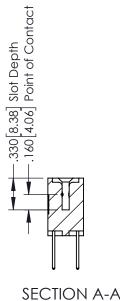

## **Contact Code 556**

INSULATOR MATERIAL: THERMOPLASTIC POLYESTER, UL 94V-0 CONTACT MATERIAL; COPPER, NICKEL, TIN ALLOY CA-725 CONTACT PLATING: GOLD ON THE MATING AREA, TIN-LEAD

ON THE CONTACT TAILS, NICKEL UNDERPLATE