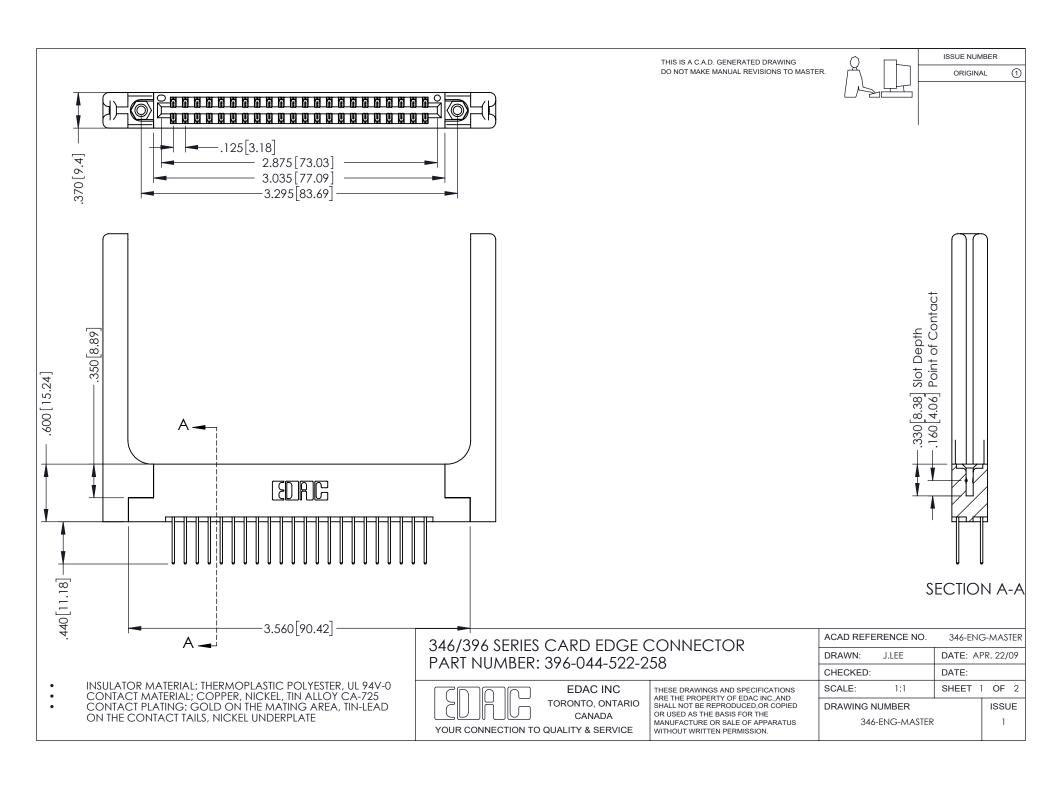

ISSUE NUMBER ORIGINAL 1

## **Contact Code 556**

INSULATOR MATERIAL: THERMOPLASTIC POLYESTER, UL 94V-0 CONTACT MATERIAL; COPPER, NICKEL, TIN ALLOY CA-725 CONTACT PLATING: GOLD ON THE MATING AREA, TIN-LEAD

ON THE CONTACT TAILS, NICKEL UNDERPLATE

## 346/396 SERIES CARD EDGE CONNECTOR CONTACT CODE 555,556,558,559,560 DIMENSIONS

YOUR CONNECTION TO QUALITY & SERVICE

**EDAC INC** TORONTO, ONTARIO CANADA

THESE DRAWINGS AND SPECIFICATIONS ARE THE PROPERTY OF EDAC INC.,AND SHALL NOT BE REPRODUCED, OR COPIED OR USED AS THE BASIS FOR THE MANUFACTURE OR SALE OF APPARATUS WITHOUT WRITTEN PERMISSION.