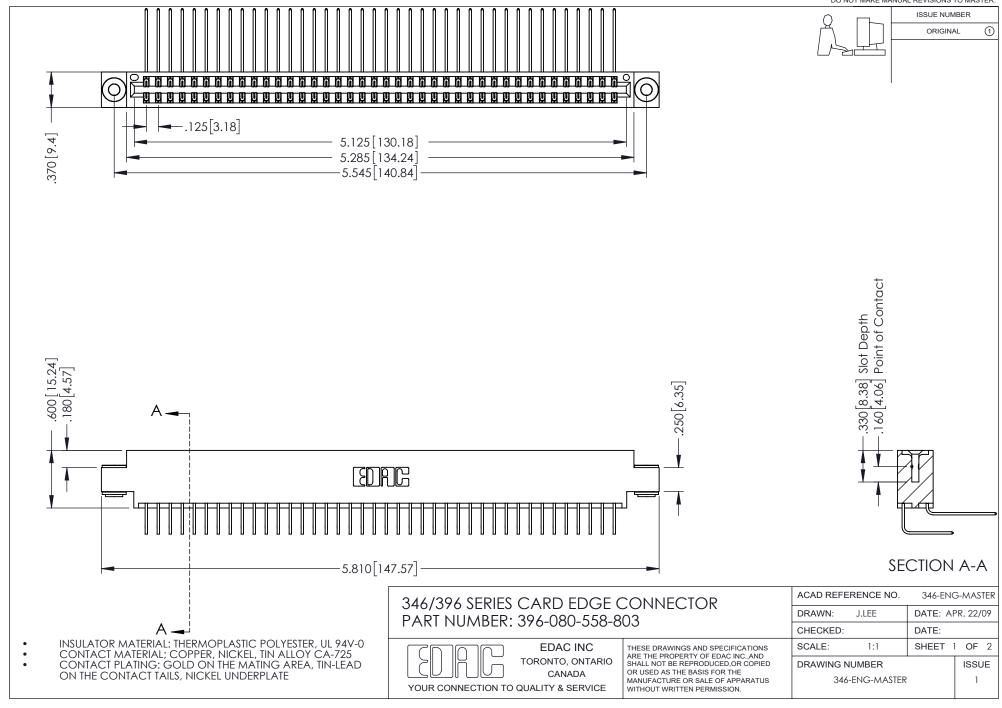

## **Contact Code 556**

INSULATOR MATERIAL: THERMOPLASTIC POLYESTER, UL 94V-0 CONTACT MATERIAL; COPPER, NICKEL, TIN ALLOY CA-725 CONTACT PLATING: GOLD ON THE MATING AREA, TIN-LEAD

ON THE CONTACT TAILS, NICKEL UNDERPLATE