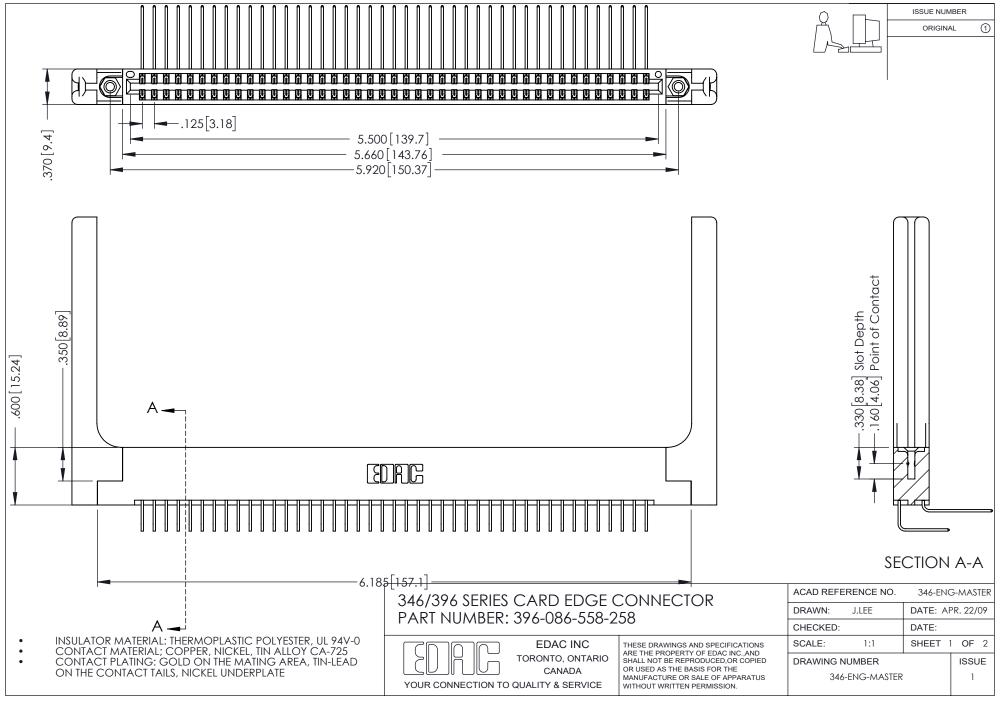

## **Contact Code 556**

INSULATOR MATERIAL: THERMOPLASTIC POLYESTER, UL 94V-0 CONTACT MATERIAL; COPPER, NICKEL, TIN ALLOY CA-725 CONTACT PLATING: GOLD ON THE MATING AREA, TIN-LEAD

ON THE CONTACT TAILS, NICKEL UNDERPLATE

## 346/396 SERIES CARD EDGE CONNECTOR CONTACT CODE 555,556,558,559,560 DIMENSIONS

YOUR CONNECTION TO QUALITY & SERVICE

**EDAC INC** TORONTO, ONTARIO CANADA

THESE DRAWINGS AND SPECIFICATIONS ARE THE PROPERTY OF EDAC INC.,AND SHALL NOT BE REPRODUCED, OR COPIED OR USED AS THE BASIS FOR THE MANUFACTURE OR SALE OF APPARATUS WITHOUT WRITTEN PERMISSION.