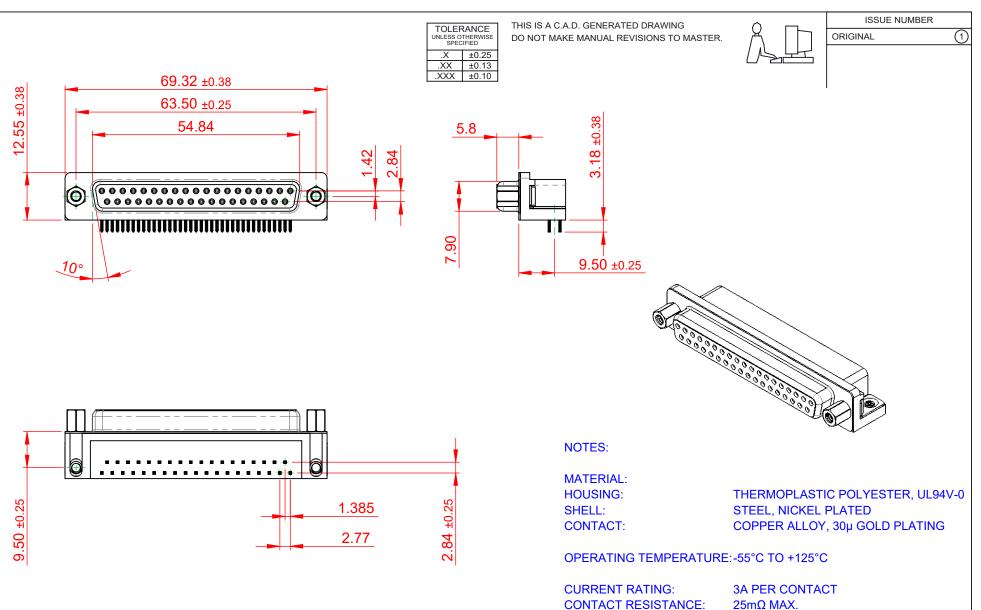

**INSULATOR RESISTANCE:** 5000MΩ min. DIELECTRIC

WITHSTANDING VOLTAGE: 1000V AC rms

|  | 622 SERIES D-SUB CONNECTOR           |                                                                                                                                       | SW REFERENCE NO.: 622 ASSEMBLY  |                  |       |
|--|--------------------------------------|---------------------------------------------------------------------------------------------------------------------------------------|---------------------------------|------------------|-------|
|  |                                      |                                                                                                                                       | DRAWN: C.B                      | DATE: AUG. 01/20 | 18    |
|  |                                      |                                                                                                                                       | CHECKED:                        | DATE:            |       |
|  | EDAC INC                             | THESE DRAWINGS AND SPECIFICATIONS<br>ARE THE PROPERTY OF EDAC INC.,AND                                                                | SCALE: (IN C.A.D. 1:1)          | SHEET 1 OF       | 1     |
|  | YOUR CONNECTION TO QUALITY & SERVICE | SHALL NOT BE REPRODUCED, OR COPIED<br>OR USED AS THE BASIS FOR THE<br>MANUFACTURE OR SALE OF APPARATUS<br>WITHOUT WRITTEN PERMISSION. | DRAWING NUMBER: 622-037-660-533 |                  | ISSUE |
|  |                                      |                                                                                                                                       | PART NUMBER: 622-037-           | 660-533          | 1     |

THE EUROPEAN UNION DIRECTIVES 2011/65/EU FOR RoHS COMPLIANCY. COMPLIANT