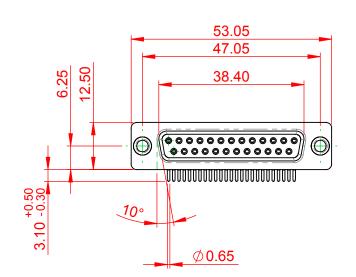

## NOTES:

MATERIAL: HOUSING: PA6T, UL94V-0 SHELL: STEEL, Sn or Ni PLATED CONTACT: PRECISION MACHINED COPPER ALLOY SEE ORDERING GUIDE FOR CONTACT PLATING

OPERATING TEMPERATURE: -55°C ~ 125°C

CURRENT RATING: 5A PER CONTACT CONTACT RESISTANCE: 10mΩ MAX. INSULATOR RESISTANCE: 5000MΩ min. DIELECTRIC WITHSTANDING VOLTAGE: 1000V AC rms

|                                                                                |                                                                                                                                                                                                                | SW REFERENCE NO.: 622M ASSEMBLY |                    |            |   |  |
|--------------------------------------------------------------------------------|----------------------------------------------------------------------------------------------------------------------------------------------------------------------------------------------------------------|---------------------------------|--------------------|------------|---|--|
| 622M SERIES D-SUB                                                              | DRAWN: C.B                                                                                                                                                                                                     |                                 | DATE: AUG. 01/2018 |            |   |  |
|                                                                                |                                                                                                                                                                                                                | CHECKED:                        |                    | DATE:      |   |  |
| EDAC INC<br>TORONTO, ONTARIO<br>CANADA<br>YOUR CONNECTION TO QUALITY & SERVICE | THESE DRAWINGS AND SPECIFICATIONS<br>ARE THE PROPERTY OF EDAC INC.,AND<br>SHALL NOT BE REPRODUCED,OR COPIED<br>OR USED AS THE BASIS FOR THE<br>MANUFACTURE OR SALE OF APPARATUS<br>WITHOUT WRITTEN PERMISSION. | SCALE: 1:1                      |                    | SHEET 1 OF | 1 |  |
|                                                                                |                                                                                                                                                                                                                | DRAWING NUMBER: 622-M25-360-BT1 |                    | ISSUE      |   |  |
|                                                                                |                                                                                                                                                                                                                | PART NUMBER:                    | 622-M25-           | -360-BT1   | 1 |  |