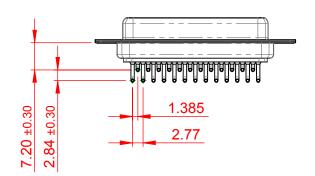

## NOTES:

MATERIAL: HOUSING: PA6T, UL94V-0 SHELL: STEEL, Sn or Ni PLATED CONTACT: PRECISION MACHINED COPPER ALLOY SEE ORDERING GUIDE FOR CONTACT PLATING

OPERATING TEMPERATURE: -55°C ~ 125°C

CURRENT RATING: 5A PER CONTACT CONTACT RESISTANCE: 10mΩ MAX. INSULATOR RESISTANCE: 5000MΩ min. DIELECTRIC WITHSTANDING VOLTAGE: 1000V AC rms