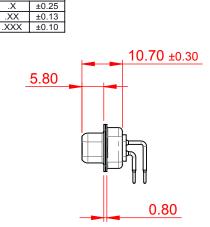

## NOTES:

MATERIAL: HOUSING: PA6T, UL94V-0 SHELL: STEEL, Sn or Ni PLATED CONTACT: PRECISION MACHINED COPPER ALLOY SEE ORDERING GUIDE FOR CONTACT PLATING

OPERATING TEMPERATURE: -55°C ~ 125°C

CURRENT RATING: 5A PER CONTACT CONTACT RESISTANCE: 10mΩ MAX. INSULATOR RESISTANCE: 5000MΩ min. DIELECTRIC WITHSTANDING VOLTAGE: 1000V AC rms

|                                                                                |                                                                                                                                                                                                                | SW REFERENCE NO.: 622M ASSEMBLY |                    |            |   |  |
|--------------------------------------------------------------------------------|----------------------------------------------------------------------------------------------------------------------------------------------------------------------------------------------------------------|---------------------------------|--------------------|------------|---|--|
| 622M SERIES D-SUB                                                              | DRAWN: C.B                                                                                                                                                                                                     |                                 | DATE: AUG. 01/2018 |            |   |  |
|                                                                                |                                                                                                                                                                                                                | CHECKED:                        |                    | DATE:      |   |  |
| EDAC INC<br>TORONTO, ONTARIO<br>CANADA<br>YOUR CONNECTION TO QUALITY & SERVICE | THESE DRAWINGS AND SPECIFICATIONS<br>ARE THE PROPERTY OF EDAC INC.,AND<br>SHALL NOT BE REPRODUCED,OR COPIED<br>OR USED AS THE BASIS FOR THE<br>MANUFACTURE OR SALE OF APPARATUS<br>WITHOUT WRITTEN PERMISSION. | SCALE: 1:1                      |                    | SHEET 1 OF | 1 |  |
|                                                                                |                                                                                                                                                                                                                | DRAWING NUMBER: 622-M25-360-BT1 |                    | ISSUE      |   |  |
|                                                                                |                                                                                                                                                                                                                | PART NUMBER:                    | 622-M25-           | -360-BT1   | 1 |  |