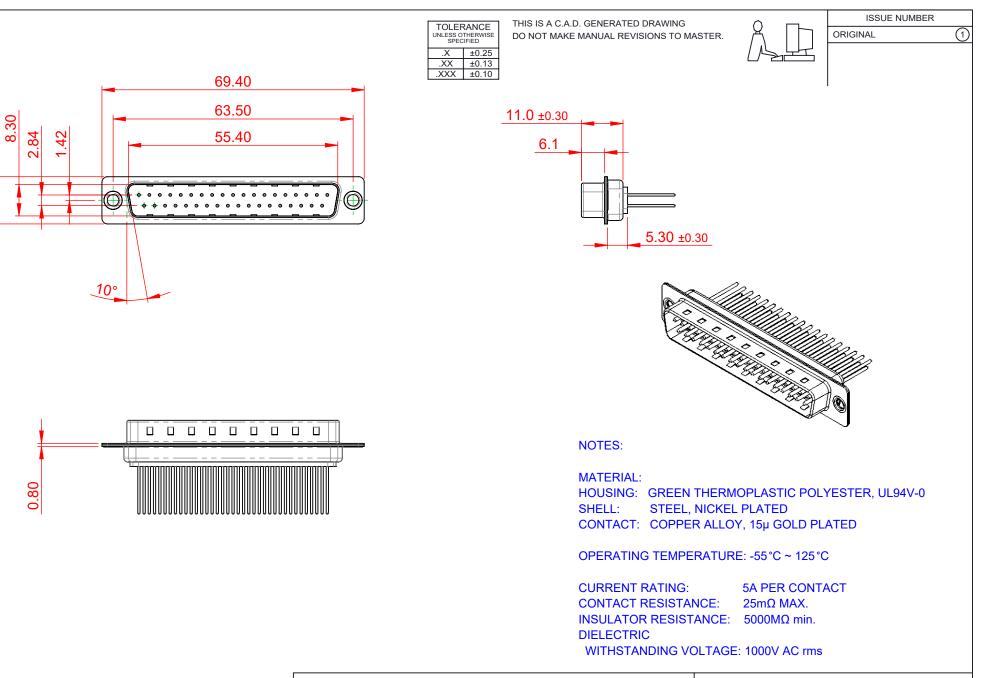

|        |                                                                                |                                                                                                                                                                                                                | SW REFERENCE NO.: 627 ASSEMBLY  |                  |       |
|--------|--------------------------------------------------------------------------------|----------------------------------------------------------------------------------------------------------------------------------------------------------------------------------------------------------------|---------------------------------|------------------|-------|
|        | 627 SERIES D-SUB C                                                             | CONNECTOR                                                                                                                                                                                                      | DRAWN: C.B                      | DATE: AUG. 01/20 | 018   |
|        |                                                                                |                                                                                                                                                                                                                | CHECKED:                        | DATE:            |       |
| YOUR C | EDAC INC<br>TORONTO, ONTARIO<br>CANADA<br>YOUR CONNECTION TO QUALITY & SERVICE | THESE DRAWINGS AND SPECIFICATIONS<br>ARE THE PROPERTY OF EDAC INC.,AND<br>SHALL NOT BE REPRODUCED,OR COPIED<br>OR USED AS THE BASIS FOR THE<br>MANUFACTURE OR SALE OF APPARATUS<br>WITHOUT WRITTEN PERMISSION. | SCALE: 1:1                      | SHEET 1 OF       | 1     |
|        |                                                                                |                                                                                                                                                                                                                | DRAWING NUMBER: 627-M37-323-GN1 |                  | ISSUE |
|        |                                                                                |                                                                                                                                                                                                                | PART NUMBER: 627-M37-           | -323-GN1         | 1     |