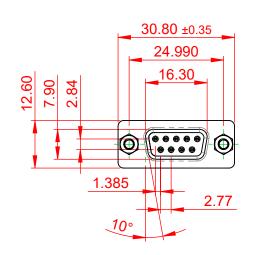

|  |                                      |                                                                                                                                                                                                                |                          | SW REFERENCE NO.: 628 ASSEMBLY |       |  |
|--|--------------------------------------|----------------------------------------------------------------------------------------------------------------------------------------------------------------------------------------------------------------|--------------------------|--------------------------------|-------|--|
|  | 628 SERIES D-SUB CONNECTOR           |                                                                                                                                                                                                                | DRAWN: C.B               | DATE: AUG. 01/20               | 018   |  |
|  |                                      |                                                                                                                                                                                                                | CHECKED: DATE:           |                                |       |  |
|  |                                      | THESE DRAWINGS AND SPECIFICATIONS<br>ARE THE PROPERTY OF EDAC INC.,AND<br>SHALL NOT BE REPRODUCED,OR COPIED<br>OR USED AS THE BASIS FOR THE<br>MANUFACTURE OR SALE OF APPARATUS<br>WITHOUT WRITTEN PERMISSION. | SCALE: 1:1               | SHEET 1 OF                     | 1     |  |
|  | TORONTO, ONTARIO<br>CANADA           |                                                                                                                                                                                                                | DRAWING NUMBER: 628-009- | 321-057                        | ISSUE |  |
|  | YOUR CONNECTION TO QUALITY & SERVICE |                                                                                                                                                                                                                | PART NUMBER: 628-009-    | 321-057                        | 1     |  |