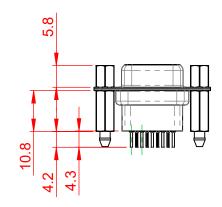

|  |                                      |                                                                                                                                                                                                                |                          | SW REFERENCE NO.: 628 ASSEMBLY |       |  |
|--|--------------------------------------|----------------------------------------------------------------------------------------------------------------------------------------------------------------------------------------------------------------|--------------------------|--------------------------------|-------|--|
|  | 628 SERIES D-SUB CONNECTOR           |                                                                                                                                                                                                                | DRAWN: C.B               | DATE: AUG. 01/20               | 018   |  |
|  |                                      |                                                                                                                                                                                                                | CHECKED: DATE:           |                                |       |  |
|  |                                      | THESE DRAWINGS AND SPECIFICATIONS<br>ARE THE PROPERTY OF EDAC INC.,AND<br>SHALL NOT BE REPRODUCED,OR COPIED<br>OR USED AS THE BASIS FOR THE<br>MANUFACTURE OR SALE OF APPARATUS<br>WITHOUT WRITTEN PERMISSION. | SCALE: 1:1               | SHEET 1 OF                     | 1     |  |
|  | TORONTO, ONTARIO<br>CANADA           |                                                                                                                                                                                                                | DRAWING NUMBER: 628-009- | 321-057                        | ISSUE |  |
|  | YOUR CONNECTION TO QUALITY & SERVICE |                                                                                                                                                                                                                | PART NUMBER: 628-009-    | 321-057                        | 1     |  |