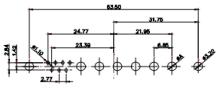

3W3 / 3WK3

5W1 Male/Female

7W2 Male/Female

(1)

21W4 Male/Female

628-27W2624-3NB

|                                                             |                                                                       |                                                                                                                                                                                                                                                                                                                                                                                                                                                                                                                                                                                                                                                                                                                                                                                                                                                                                                                                                                                                                                                                                                                                                                                                                                                                                                                                                                                                                                                                                                                                                                                                                                                                                                                                                                                                                                                                                                                                                                                                                                                                                                                                                                                                                                                                                                                                                                                                                                                                                                                                                                                                                                                                                                                                                                                                                                        |                         |                                                | , the second sec |
|-------------------------------------------------------------|-----------------------------------------------------------------------|----------------------------------------------------------------------------------------------------------------------------------------------------------------------------------------------------------------------------------------------------------------------------------------------------------------------------------------------------------------------------------------------------------------------------------------------------------------------------------------------------------------------------------------------------------------------------------------------------------------------------------------------------------------------------------------------------------------------------------------------------------------------------------------------------------------------------------------------------------------------------------------------------------------------------------------------------------------------------------------------------------------------------------------------------------------------------------------------------------------------------------------------------------------------------------------------------------------------------------------------------------------------------------------------------------------------------------------------------------------------------------------------------------------------------------------------------------------------------------------------------------------------------------------------------------------------------------------------------------------------------------------------------------------------------------------------------------------------------------------------------------------------------------------------------------------------------------------------------------------------------------------------------------------------------------------------------------------------------------------------------------------------------------------------------------------------------------------------------------------------------------------------------------------------------------------------------------------------------------------------------------------------------------------------------------------------------------------------------------------------------------------------------------------------------------------------------------------------------------------------------------------------------------------------------------------------------------------------------------------------------------------------------------------------------------------------------------------------------------------------------------------------------------------------------------------------------------------|-------------------------|------------------------------------------------|--------------------------------------------------------------------------------------------------------------------------------------------------------------------------------------------------------------------------------------------------------------------------------------------------------------------------------------------------------------------------------------------------------------------------------------------------------------------------------------------------------------------------------------------------------------------------------------------------------------------------------------------------------------------------------------------------------------------------------------------------------------------------------------------------------------------------------------------------------------------------------------------------------------------------------------------------------------------------------------------------------------------------------------------------------------------------------------------------------------------------------------------------------------------------------------------------------------------------------------------------------------------------------------------------------------------------------------------------------------------------------------------------------------------------------------------------------------------------------------------------------------------------------------------------------------------------------------------------------------------------------------------------------------------------------------------------------------------------------------------------------------------------------------------------------------------------------------------------------------------------------------------------------------------------------------------------------------------------------------------------------------------------------------------------------------------------------------------------------------------------------|
|                                                             | 1                                                                     | W1 Male/Female                                                                                                                                                                                                                                                                                                                                                                                                                                                                                                                                                                                                                                                                                                                                                                                                                                                                                                                                                                                                                                                                                                                                                                                                                                                                                                                                                                                                                                                                                                                                                                                                                                                                                                                                                                                                                                                                                                                                                                                                                                                                                                                                                                                                                                                                                                                                                                                                                                                                                                                                                                                                                                                                                                                                                                                                                         | 27W2 Male/Femal         | e                                              |                                                                                                                                                                                                                                                                                                                                                                                                                                                                                                                                                                                                                                                                                                                                                                                                                                                                                                                                                                                                                                                                                                                                                                                                                                                                                                                                                                                                                                                                                                                                                                                                                                                                                                                                                                                                                                                                                                                                                                                                                                                                                                                                |
| 47.08<br>23.03<br>14.46 14.48<br>1 1 1 98 95                | Female<br>31.75 $2.83$ $2.97$ $4$ $4$ $4$ $4$ $4$ $4$ $4$ $4$ $4$ $4$ | 33.30<br>16.65<br>9.70<br>8.31<br>9.70<br>9.70<br>9.70<br>9.70<br>9.70<br>9.70<br>9.70<br>9.70<br>9.70<br>9.70<br>9.70<br>9.70<br>9.70<br>9.70<br>9.70<br>9.70<br>9.70<br>9.70<br>9.70<br>9.70<br>9.70<br>9.70<br>9.70<br>9.70<br>9.70<br>9.70<br>9.70<br>9.70<br>9.70<br>9.70<br>9.70<br>9.70<br>9.70<br>9.70<br>9.70<br>9.70<br>9.70<br>9.70<br>9.70<br>9.70<br>9.70<br>9.70<br>9.70<br>9.70<br>9.70<br>9.70<br>9.70<br>9.70<br>9.70<br>9.70<br>9.70<br>9.70<br>9.70<br>9.70<br>9.70<br>9.70<br>9.70<br>9.70<br>9.70<br>9.70<br>9.70<br>9.70<br>9.70<br>9.70<br>9.70<br>9.70<br>9.70<br>9.70<br>9.70<br>9.70<br>9.70<br>9.70<br>9.70<br>9.70<br>9.70<br>9.70<br>9.70<br>9.70<br>9.70<br>9.70<br>9.70<br>9.70<br>9.70<br>9.70<br>9.70<br>9.70<br>9.70<br>9.70<br>9.70<br>9.70<br>9.70<br>9.70<br>9.70<br>9.70<br>9.70<br>9.70<br>9.70<br>9.70<br>9.70<br>9.70<br>9.70<br>9.70<br>9.70<br>9.70<br>9.70<br>9.70<br>9.70<br>9.70<br>9.70<br>9.70<br>9.70<br>9.70<br>9.70<br>9.70<br>9.70<br>9.70<br>9.70<br>9.70<br>9.70<br>9.70<br>9.70<br>9.70<br>9.70<br>9.70<br>9.70<br>9.70<br>9.70<br>9.70<br>9.70<br>9.70<br>9.70<br>9.70<br>9.70<br>9.70<br>9.70<br>9.70<br>9.70<br>9.70<br>9.70<br>9.70<br>9.70<br>9.70<br>9.70<br>9.70<br>9.70<br>9.70<br>9.70<br>9.70<br>9.70<br>9.70<br>9.70<br>9.70<br>9.70<br>9.70<br>9.70<br>9.70<br>9.70<br>9.70<br>9.70<br>9.70<br>9.70<br>9.70<br>9.70<br>9.70<br>9.70<br>9.70<br>9.70<br>9.70<br>9.70<br>9.70<br>9.70<br>9.70<br>9.70<br>9.70<br>9.70<br>9.70<br>9.70<br>9.70<br>9.70<br>9.70<br>9.70<br>9.70<br>9.70<br>9.70<br>9.70<br>9.70<br>9.70<br>9.70<br>9.70<br>9.70<br>9.70<br>9.70<br>9.70<br>9.70<br>9.70<br>9.70<br>9.70<br>9.70<br>9.70<br>9.70<br>9.70<br>9.70<br>9.70<br>9.70<br>9.70<br>9.70<br>9.70<br>9.70<br>9.70<br>9.70<br>9.70<br>9.70<br>9.70<br>9.70<br>9.70<br>9.70<br>9.70<br>9.70<br>9.70<br>9.70<br>9.70<br>9.70<br>9.70<br>9.70<br>9.70<br>9.70<br>9.70<br>9.70<br>9.70<br>9.70<br>9.70<br>9.70<br>9.70<br>9.70<br>9.70<br>9.70<br>9.70<br>9.70<br>9.70<br>9.70<br>9.70<br>9.70<br>9.70<br>9.70<br>9.70<br>9.70<br>9.70<br>9.70<br>9.70<br>9.70<br>9.70<br>9.70<br>9.70<br>9.70<br>9.70<br>9.70<br>9.70<br>9.70<br>9.70<br>9.70<br>9.70<br>9.70<br>9.70<br>9.70<br>9.70<br>9.70<br>9.70<br>9.70<br>9.70<br>9.70<br>9.70<br>9.70<br>9.70<br>9.70<br>9.70<br>9.70<br>9.70<br>9.70<br>9.70<br>9.70<br>9.70<br>9.70<br>9.70<br>9.70<br>9.70<br>9.70<br>9.70<br>9.70<br>9.70<br>9.70<br>9.70<br>9.70<br>9.70<br>9.70<br>9.70<br>9.70<br>9.70<br>9.70<br>9.70<br>9.70<br>9.70<br>9.70<br>9.70<br>9.70<br>9.70<br>9.70<br>9.70<br>9.70<br>9.70<br>9.70<br>9.70<br>9.70<br>9.70<br>9.70<br>9.70<br>9.70<br>9.70<br>9.70<br>9.70<br>9.70<br>9.70<br>9.70<br>9.70<br>9.70<br>9.70<br>9.70<br>9.70<br>9.70<br>9.70<br>9.70<br>9.70<br>9.70<br>9.70<br>9.70<br>9.70<br>9.70<br>9.70 |                         |                                                | , Jess                                                                                                                                                                                                                                                                                                                                                                                                                                                                                                                                                                                                                                                                                                                                                                                                                                                                                                                                                                                                                                                                                                                                                                                                                                                                                                                                                                                                                                                                                                                                                                                                                                                                                                                                                                                                                                                                                                                                                                                                                                                                                                                         |
| CURRENT RATING / ØA                                         |                                                                       | 7W2 Male/Female                                                                                                                                                                                                                                                                                                                                                                                                                                                                                                                                                                                                                                                                                                                                                                                                                                                                                                                                                                                                                                                                                                                                                                                                                                                                                                                                                                                                                                                                                                                                                                                                                                                                                                                                                                                                                                                                                                                                                                                                                                                                                                                                                                                                                                                                                                                                                                                                                                                                                                                                                                                                                                                                                                                                                                                                                        | 21W1 Male/Femal         | e                                              |                                                                                                                                                                                                                                                                                                                                                                                                                                                                                                                                                                                                                                                                                                                                                                                                                                                                                                                                                                                                                                                                                                                                                                                                                                                                                                                                                                                                                                                                                                                                                                                                                                                                                                                                                                                                                                                                                                                                                                                                                                                                                                                                |
| 10A / 2.2<br>20A / 3.3<br>30A / 3.7<br>40A / 4.2            |                                                                       | 47.05<br>23.03<br>13.85<br>                                                                                                                                                                                                                                                                                                                                                                                                                                                                                                                                                                                                                                                                                                                                                                                                                                                                                                                                                                                                                                                                                                                                                                                                                                                                                                                                                                                                                                                                                                                                                                                                                                                                                                                                                                                                                                                                                                                                                                                                                                                                                                                                                                                                                                                                                                                                                                                                                                                                                                                                                                                                                                                                                                                                                                                                            |                         | 47.05<br>23.65<br>4<br>9<br>9<br>9<br>1<br>277 | <b>19</b> 2                                                                                                                                                                                                                                                                                                                                                                                                                                                                                                                                                                                                                                                                                                                                                                                                                                                                                                                                                                                                                                                                                                                                                                                                                                                                                                                                                                                                                                                                                                                                                                                                                                                                                                                                                                                                                                                                                                                                                                                                                                                                                                                    |
|                                                             |                                                                       |                                                                                                                                                                                                                                                                                                                                                                                                                                                                                                                                                                                                                                                                                                                                                                                                                                                                                                                                                                                                                                                                                                                                                                                                                                                                                                                                                                                                                                                                                                                                                                                                                                                                                                                                                                                                                                                                                                                                                                                                                                                                                                                                                                                                                                                                                                                                                                                                                                                                                                                                                                                                                                                                                                                                                                                                                                        |                         | SW REFERENCE NO.: 628 COMBO ASSEMBLY           |                                                                                                                                                                                                                                                                                                                                                                                                                                                                                                                                                                                                                                                                                                                                                                                                                                                                                                                                                                                                                                                                                                                                                                                                                                                                                                                                                                                                                                                                                                                                                                                                                                                                                                                                                                                                                                                                                                                                                                                                                                                                                                                                |
| COMBINATION D-SUB                                           |                                                                       | DRAWN: C.B                                                                                                                                                                                                                                                                                                                                                                                                                                                                                                                                                                                                                                                                                                                                                                                                                                                                                                                                                                                                                                                                                                                                                                                                                                                                                                                                                                                                                                                                                                                                                                                                                                                                                                                                                                                                                                                                                                                                                                                                                                                                                                                                                                                                                                                                                                                                                                                                                                                                                                                                                                                                                                                                                                                                                                                                                             | DATE: JAN. 01/2019      |                                                |                                                                                                                                                                                                                                                                                                                                                                                                                                                                                                                                                                                                                                                                                                                                                                                                                                                                                                                                                                                                                                                                                                                                                                                                                                                                                                                                                                                                                                                                                                                                                                                                                                                                                                                                                                                                                                                                                                                                                                                                                                                                                                                                |
|                                                             |                                                                       |                                                                                                                                                                                                                                                                                                                                                                                                                                                                                                                                                                                                                                                                                                                                                                                                                                                                                                                                                                                                                                                                                                                                                                                                                                                                                                                                                                                                                                                                                                                                                                                                                                                                                                                                                                                                                                                                                                                                                                                                                                                                                                                                                                                                                                                                                                                                                                                                                                                                                                                                                                                                                                                                                                                                                                                                                                        | CHECKED:                | DATE:                                          |                                                                                                                                                                                                                                                                                                                                                                                                                                                                                                                                                                                                                                                                                                                                                                                                                                                                                                                                                                                                                                                                                                                                                                                                                                                                                                                                                                                                                                                                                                                                                                                                                                                                                                                                                                                                                                                                                                                                                                                                                                                                                                                                |
| S SERIES FULLY CONFORMS TO                                  | EDAC INC                                                              | THESE DRAWINGS AND SPECIFICATIONS<br>ARE THE PROPERTY OF EDAC INC.,AND                                                                                                                                                                                                                                                                                                                                                                                                                                                                                                                                                                                                                                                                                                                                                                                                                                                                                                                                                                                                                                                                                                                                                                                                                                                                                                                                                                                                                                                                                                                                                                                                                                                                                                                                                                                                                                                                                                                                                                                                                                                                                                                                                                                                                                                                                                                                                                                                                                                                                                                                                                                                                                                                                                                                                                 | SCALE: N.T.S            | SHEET 3 OF                                     | - 4                                                                                                                                                                                                                                                                                                                                                                                                                                                                                                                                                                                                                                                                                                                                                                                                                                                                                                                                                                                                                                                                                                                                                                                                                                                                                                                                                                                                                                                                                                                                                                                                                                                                                                                                                                                                                                                                                                                                                                                                                                                                                                                            |
| E EUROPEAN UNION DIRECTIVES<br>1/65/EU FOR R₀HS COMPLIANCY. | TORONTO, ONTAR<br>CANADA                                              | OR USED AS THE BASIS FOR THE                                                                                                                                                                                                                                                                                                                                                                                                                                                                                                                                                                                                                                                                                                                                                                                                                                                                                                                                                                                                                                                                                                                                                                                                                                                                                                                                                                                                                                                                                                                                                                                                                                                                                                                                                                                                                                                                                                                                                                                                                                                                                                                                                                                                                                                                                                                                                                                                                                                                                                                                                                                                                                                                                                                                                                                                           | DRAWING NUMBER: 628-27W | 2624-3NB                                       | ISSUE                                                                                                                                                                                                                                                                                                                                                                                                                                                                                                                                                                                                                                                                                                                                                                                                                                                                                                                                                                                                                                                                                                                                                                                                                                                                                                                                                                                                                                                                                                                                                                                                                                                                                                                                                                                                                                                                                                                                                                                                                                                                                                                          |
|                                                             | YOUR CONNECTION TO QUALITY & SERVICE                                  | MANUFACTURE OR SALE OF APPARATUS                                                                                                                                                                                                                                                                                                                                                                                                                                                                                                                                                                                                                                                                                                                                                                                                                                                                                                                                                                                                                                                                                                                                                                                                                                                                                                                                                                                                                                                                                                                                                                                                                                                                                                                                                                                                                                                                                                                                                                                                                                                                                                                                                                                                                                                                                                                                                                                                                                                                                                                                                                                                                                                                                                                                                                                                       | PART NUMBER: 628-27W    | 2624-3NB                                       | 1                                                                                                                                                                                                                                                                                                                                                                                                                                                                                                                                                                                                                                                                                                                                                                                                                                                                                                                                                                                                                                                                                                                                                                                                                                                                                                                                                                                                                                                                                                                                                                                                                                                                                                                                                                                                                                                                                                                                                                                                                                                                                                                              |