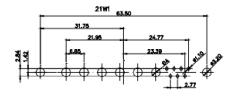

3W3 / 3WK3

5W1 Male/Female

7W2 Male/Female

(1)

21W4 Male/Female

628-27W2624-3NB

|                                                             |                                                                       |                                                                                                                                                                                                                                                                                                                                                                                                                                                                                                                                                                                                                                                                                                                                                                                                                                                                                                                                                                                                                                                                                                                                                                                                                                                                                                                                                                                                                                                                                                                                                                                                                                                                                                                                                                                                                                                                                                                                                                                                                                                                                                                                                                                                                                                                                                                                                                                                                                                                                                                                                                                                                                                                                                                                                                                                                                        |                         |                                                | , the second sec |
|-------------------------------------------------------------|-----------------------------------------------------------------------|----------------------------------------------------------------------------------------------------------------------------------------------------------------------------------------------------------------------------------------------------------------------------------------------------------------------------------------------------------------------------------------------------------------------------------------------------------------------------------------------------------------------------------------------------------------------------------------------------------------------------------------------------------------------------------------------------------------------------------------------------------------------------------------------------------------------------------------------------------------------------------------------------------------------------------------------------------------------------------------------------------------------------------------------------------------------------------------------------------------------------------------------------------------------------------------------------------------------------------------------------------------------------------------------------------------------------------------------------------------------------------------------------------------------------------------------------------------------------------------------------------------------------------------------------------------------------------------------------------------------------------------------------------------------------------------------------------------------------------------------------------------------------------------------------------------------------------------------------------------------------------------------------------------------------------------------------------------------------------------------------------------------------------------------------------------------------------------------------------------------------------------------------------------------------------------------------------------------------------------------------------------------------------------------------------------------------------------------------------------------------------------------------------------------------------------------------------------------------------------------------------------------------------------------------------------------------------------------------------------------------------------------------------------------------------------------------------------------------------------------------------------------------------------------------------------------------------------|-------------------------|------------------------------------------------|--------------------------------------------------------------------------------------------------------------------------------------------------------------------------------------------------------------------------------------------------------------------------------------------------------------------------------------------------------------------------------------------------------------------------------------------------------------------------------------------------------------------------------------------------------------------------------------------------------------------------------------------------------------------------------------------------------------------------------------------------------------------------------------------------------------------------------------------------------------------------------------------------------------------------------------------------------------------------------------------------------------------------------------------------------------------------------------------------------------------------------------------------------------------------------------------------------------------------------------------------------------------------------------------------------------------------------------------------------------------------------------------------------------------------------------------------------------------------------------------------------------------------------------------------------------------------------------------------------------------------------------------------------------------------------------------------------------------------------------------------------------------------------------------------------------------------------------------------------------------------------------------------------------------------------------------------------------------------------------------------------------------------------------------------------------------------------------------------------------------------------|
|                                                             | 1                                                                     | W1 Male/Female                                                                                                                                                                                                                                                                                                                                                                                                                                                                                                                                                                                                                                                                                                                                                                                                                                                                                                                                                                                                                                                                                                                                                                                                                                                                                                                                                                                                                                                                                                                                                                                                                                                                                                                                                                                                                                                                                                                                                                                                                                                                                                                                                                                                                                                                                                                                                                                                                                                                                                                                                                                                                                                                                                                                                                                                                         | 27W2 Male/Femal         | e                                              |                                                                                                                                                                                                                                                                                                                                                                                                                                                                                                                                                                                                                                                                                                                                                                                                                                                                                                                                                                                                                                                                                                                                                                                                                                                                                                                                                                                                                                                                                                                                                                                                                                                                                                                                                                                                                                                                                                                                                                                                                                                                                                                                |
| 47.08<br>23.03<br>14.46 14.48<br>1 1 1 98 95                | Female<br>31.75 $2.83$ $2.97$ $4$ $4$ $4$ $4$ $4$ $4$ $4$ $4$ $4$ $4$ | 33.30<br>16.65<br>9.70<br>8.31<br>9.70<br>9.70<br>9.70<br>9.70<br>9.70<br>9.70<br>9.70<br>9.70<br>9.70<br>9.70<br>9.70<br>9.70<br>9.70<br>9.70<br>9.70<br>9.70<br>9.70<br>9.70<br>9.70<br>9.70<br>9.70<br>9.70<br>9.70<br>9.70<br>9.70<br>9.70<br>9.70<br>9.70<br>9.70<br>9.70<br>9.70<br>9.70<br>9.70<br>9.70<br>9.70<br>9.70<br>9.70<br>9.70<br>9.70<br>9.70<br>9.70<br>9.70<br>9.70<br>9.70<br>9.70<br>9.70<br>9.70<br>9.70<br>9.70<br>9.70<br>9.70<br>9.70<br>9.70<br>9.70<br>9.70<br>9.70<br>9.70<br>9.70<br>9.70<br>9.70<br>9.70<br>9.70<br>9.70<br>9.70<br>9.70<br>9.70<br>9.70<br>9.70<br>9.70<br>9.70<br>9.70<br>9.70<br>9.70<br>9.70<br>9.70<br>9.70<br>9.70<br>9.70<br>9.70<br>9.70<br>9.70<br>9.70<br>9.70<br>9.70<br>9.70<br>9.70<br>9.70<br>9.70<br>9.70<br>9.70<br>9.70<br>9.70<br>9.70<br>9.70<br>9.70<br>9.70<br>9.70<br>9.70<br>9.70<br>9.70<br>9.70<br>9.70<br>9.70<br>9.70<br>9.70<br>9.70<br>9.70<br>9.70<br>9.70<br>9.70<br>9.70<br>9.70<br>9.70<br>9.70<br>9.70<br>9.70<br>9.70<br>9.70<br>9.70<br>9.70<br>9.70<br>9.70<br>9.70<br>9.70<br>9.70<br>9.70<br>9.70<br>9.70<br>9.70<br>9.70<br>9.70<br>9.70<br>9.70<br>9.70<br>9.70<br>9.70<br>9.70<br>9.70<br>9.70<br>9.70<br>9.70<br>9.70<br>9.70<br>9.70<br>9.70<br>9.70<br>9.70<br>9.70<br>9.70<br>9.70<br>9.70<br>9.70<br>9.70<br>9.70<br>9.70<br>9.70<br>9.70<br>9.70<br>9.70<br>9.70<br>9.70<br>9.70<br>9.70<br>9.70<br>9.70<br>9.70<br>9.70<br>9.70<br>9.70<br>9.70<br>9.70<br>9.70<br>9.70<br>9.70<br>9.70<br>9.70<br>9.70<br>9.70<br>9.70<br>9.70<br>9.70<br>9.70<br>9.70<br>9.70<br>9.70<br>9.70<br>9.70<br>9.70<br>9.70<br>9.70<br>9.70<br>9.70<br>9.70<br>9.70<br>9.70<br>9.70<br>9.70<br>9.70<br>9.70<br>9.70<br>9.70<br>9.70<br>9.70<br>9.70<br>9.70<br>9.70<br>9.70<br>9.70<br>9.70<br>9.70<br>9.70<br>9.70<br>9.70<br>9.70<br>9.70<br>9.70<br>9.70<br>9.70<br>9.70<br>9.70<br>9.70<br>9.70<br>9.70<br>9.70<br>9.70<br>9.70<br>9.70<br>9.70<br>9.70<br>9.70<br>9.70<br>9.70<br>9.70<br>9.70<br>9.70<br>9.70<br>9.70<br>9.70<br>9.70<br>9.70<br>9.70<br>9.70<br>9.70<br>9.70<br>9.70<br>9.70<br>9.70<br>9.70<br>9.70<br>9.70<br>9.70<br>9.70<br>9.70<br>9.70<br>9.70<br>9.70<br>9.70<br>9.70<br>9.70<br>9.70<br>9.70<br>9.70<br>9.70<br>9.70<br>9.70<br>9.70<br>9.70<br>9.70<br>9.70<br>9.70<br>9.70<br>9.70<br>9.70<br>9.70<br>9.70<br>9.70<br>9.70<br>9.70<br>9.70<br>9.70<br>9.70<br>9.70<br>9.70<br>9.70<br>9.70<br>9.70<br>9.70<br>9.70<br>9.70<br>9.70<br>9.70<br>9.70<br>9.70<br>9.70<br>9.70<br>9.70<br>9.70<br>9.70<br>9.70<br>9.70<br>9.70<br>9.70<br>9.70<br>9.70<br>9.70<br>9.70<br>9.70<br>9.70<br>9.70<br>9.70<br>9.70<br>9.70<br>9.70<br>9.70<br>9.70<br>9.70<br>9.70<br>9.70<br>9.70<br>9.70<br>9.70<br>9.70<br>9.70<br>9.70<br>9.70<br>9.70<br>9.70<br>9.70<br>9.70<br>9.70<br>9.70<br>9.70<br>9.70<br>9.70<br>9.70<br>9.70<br>9.70 |                         |                                                | , Jess                                                                                                                                                                                                                                                                                                                                                                                                                                                                                                                                                                                                                                                                                                                                                                                                                                                                                                                                                                                                                                                                                                                                                                                                                                                                                                                                                                                                                                                                                                                                                                                                                                                                                                                                                                                                                                                                                                                                                                                                                                                                                                                         |
| CURRENT RATING / ØA                                         |                                                                       | 7W2 Male/Female                                                                                                                                                                                                                                                                                                                                                                                                                                                                                                                                                                                                                                                                                                                                                                                                                                                                                                                                                                                                                                                                                                                                                                                                                                                                                                                                                                                                                                                                                                                                                                                                                                                                                                                                                                                                                                                                                                                                                                                                                                                                                                                                                                                                                                                                                                                                                                                                                                                                                                                                                                                                                                                                                                                                                                                                                        | 21W1 Male/Femal         | e                                              |                                                                                                                                                                                                                                                                                                                                                                                                                                                                                                                                                                                                                                                                                                                                                                                                                                                                                                                                                                                                                                                                                                                                                                                                                                                                                                                                                                                                                                                                                                                                                                                                                                                                                                                                                                                                                                                                                                                                                                                                                                                                                                                                |
| 10A / 2.2<br>20A / 3.3<br>30A / 3.7<br>40A / 4.2            |                                                                       | 47.05<br>23.03<br>13.85<br>                                                                                                                                                                                                                                                                                                                                                                                                                                                                                                                                                                                                                                                                                                                                                                                                                                                                                                                                                                                                                                                                                                                                                                                                                                                                                                                                                                                                                                                                                                                                                                                                                                                                                                                                                                                                                                                                                                                                                                                                                                                                                                                                                                                                                                                                                                                                                                                                                                                                                                                                                                                                                                                                                                                                                                                                            |                         | 47.05<br>23.65<br>4<br>9<br>9<br>9<br>1<br>277 | <b>19</b> 2                                                                                                                                                                                                                                                                                                                                                                                                                                                                                                                                                                                                                                                                                                                                                                                                                                                                                                                                                                                                                                                                                                                                                                                                                                                                                                                                                                                                                                                                                                                                                                                                                                                                                                                                                                                                                                                                                                                                                                                                                                                                                                                    |
|                                                             |                                                                       |                                                                                                                                                                                                                                                                                                                                                                                                                                                                                                                                                                                                                                                                                                                                                                                                                                                                                                                                                                                                                                                                                                                                                                                                                                                                                                                                                                                                                                                                                                                                                                                                                                                                                                                                                                                                                                                                                                                                                                                                                                                                                                                                                                                                                                                                                                                                                                                                                                                                                                                                                                                                                                                                                                                                                                                                                                        |                         | SW REFERENCE NO.: 628 COMBO ASSEMBLY           |                                                                                                                                                                                                                                                                                                                                                                                                                                                                                                                                                                                                                                                                                                                                                                                                                                                                                                                                                                                                                                                                                                                                                                                                                                                                                                                                                                                                                                                                                                                                                                                                                                                                                                                                                                                                                                                                                                                                                                                                                                                                                                                                |
| COMBINATION D-SUB                                           |                                                                       | DRAWN: C.B                                                                                                                                                                                                                                                                                                                                                                                                                                                                                                                                                                                                                                                                                                                                                                                                                                                                                                                                                                                                                                                                                                                                                                                                                                                                                                                                                                                                                                                                                                                                                                                                                                                                                                                                                                                                                                                                                                                                                                                                                                                                                                                                                                                                                                                                                                                                                                                                                                                                                                                                                                                                                                                                                                                                                                                                                             | DATE: JAN. 01/2019      |                                                |                                                                                                                                                                                                                                                                                                                                                                                                                                                                                                                                                                                                                                                                                                                                                                                                                                                                                                                                                                                                                                                                                                                                                                                                                                                                                                                                                                                                                                                                                                                                                                                                                                                                                                                                                                                                                                                                                                                                                                                                                                                                                                                                |
|                                                             |                                                                       |                                                                                                                                                                                                                                                                                                                                                                                                                                                                                                                                                                                                                                                                                                                                                                                                                                                                                                                                                                                                                                                                                                                                                                                                                                                                                                                                                                                                                                                                                                                                                                                                                                                                                                                                                                                                                                                                                                                                                                                                                                                                                                                                                                                                                                                                                                                                                                                                                                                                                                                                                                                                                                                                                                                                                                                                                                        | CHECKED:                | DATE:                                          |                                                                                                                                                                                                                                                                                                                                                                                                                                                                                                                                                                                                                                                                                                                                                                                                                                                                                                                                                                                                                                                                                                                                                                                                                                                                                                                                                                                                                                                                                                                                                                                                                                                                                                                                                                                                                                                                                                                                                                                                                                                                                                                                |
| S SERIES FULLY CONFORMS TO                                  | EDAC INC                                                              | THESE DRAWINGS AND SPECIFICATIONS<br>ARE THE PROPERTY OF EDAC INC.,AND                                                                                                                                                                                                                                                                                                                                                                                                                                                                                                                                                                                                                                                                                                                                                                                                                                                                                                                                                                                                                                                                                                                                                                                                                                                                                                                                                                                                                                                                                                                                                                                                                                                                                                                                                                                                                                                                                                                                                                                                                                                                                                                                                                                                                                                                                                                                                                                                                                                                                                                                                                                                                                                                                                                                                                 | SCALE: N.T.S            | SHEET 3 OF                                     | - 4                                                                                                                                                                                                                                                                                                                                                                                                                                                                                                                                                                                                                                                                                                                                                                                                                                                                                                                                                                                                                                                                                                                                                                                                                                                                                                                                                                                                                                                                                                                                                                                                                                                                                                                                                                                                                                                                                                                                                                                                                                                                                                                            |
| E EUROPEAN UNION DIRECTIVES<br>1/65/EU FOR R₀HS COMPLIANCY. | TORONTO, ONTAR<br>CANADA                                              | OR USED AS THE BASIS FOR THE                                                                                                                                                                                                                                                                                                                                                                                                                                                                                                                                                                                                                                                                                                                                                                                                                                                                                                                                                                                                                                                                                                                                                                                                                                                                                                                                                                                                                                                                                                                                                                                                                                                                                                                                                                                                                                                                                                                                                                                                                                                                                                                                                                                                                                                                                                                                                                                                                                                                                                                                                                                                                                                                                                                                                                                                           | DRAWING NUMBER: 628-27W | 2624-3NB                                       | ISSUE                                                                                                                                                                                                                                                                                                                                                                                                                                                                                                                                                                                                                                                                                                                                                                                                                                                                                                                                                                                                                                                                                                                                                                                                                                                                                                                                                                                                                                                                                                                                                                                                                                                                                                                                                                                                                                                                                                                                                                                                                                                                                                                          |
|                                                             | YOUR CONNECTION TO QUALITY & SERVICE                                  | MANUFACTURE OR SALE OF APPARATUS                                                                                                                                                                                                                                                                                                                                                                                                                                                                                                                                                                                                                                                                                                                                                                                                                                                                                                                                                                                                                                                                                                                                                                                                                                                                                                                                                                                                                                                                                                                                                                                                                                                                                                                                                                                                                                                                                                                                                                                                                                                                                                                                                                                                                                                                                                                                                                                                                                                                                                                                                                                                                                                                                                                                                                                                       | PART NUMBER: 628-27W    | 2624-3NB                                       | 1                                                                                                                                                                                                                                                                                                                                                                                                                                                                                                                                                                                                                                                                                                                                                                                                                                                                                                                                                                                                                                                                                                                                                                                                                                                                                                                                                                                                                                                                                                                                                                                                                                                                                                                                                                                                                                                                                                                                                                                                                                                                                                                              |