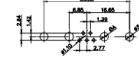

 .X
 ±0.25

25W3 Male

36W4 Female

13W3 Male

36W4 Male

13W6 Male

43W2 Male

17W5 Female

.XX ±0.13 .XXX ±0.05

9W4 Female

13W3 Female

43W2 Female

47W1 Female

17W5 Male

COMPLIANT

2.77