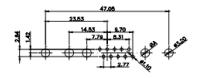

3W3 / 3WK3

5W1 Male/Female

7W2 Male/Female

(1)

21W4 Male/Female

628-27W2624-3NB

|                                                             |                                                                       |                                                                                                                                                                                                                                                                                                                                                                                                                                                                                                                                                                                                                                                                                                                                                                                                                                                                                                                                                                                                                                                                                                                                                                                                                                                                                                                                                                                                                                                                                                                                                                                                                                                                                                                                                                                                                                                                                                                                                                                                                                                                                                                                                                                                                                                                                                                                                                                                                                                                                                                                                                                                                                                                                                                                                                                                                                        |                         |                                                | , the second sec |
|-------------------------------------------------------------|-----------------------------------------------------------------------|----------------------------------------------------------------------------------------------------------------------------------------------------------------------------------------------------------------------------------------------------------------------------------------------------------------------------------------------------------------------------------------------------------------------------------------------------------------------------------------------------------------------------------------------------------------------------------------------------------------------------------------------------------------------------------------------------------------------------------------------------------------------------------------------------------------------------------------------------------------------------------------------------------------------------------------------------------------------------------------------------------------------------------------------------------------------------------------------------------------------------------------------------------------------------------------------------------------------------------------------------------------------------------------------------------------------------------------------------------------------------------------------------------------------------------------------------------------------------------------------------------------------------------------------------------------------------------------------------------------------------------------------------------------------------------------------------------------------------------------------------------------------------------------------------------------------------------------------------------------------------------------------------------------------------------------------------------------------------------------------------------------------------------------------------------------------------------------------------------------------------------------------------------------------------------------------------------------------------------------------------------------------------------------------------------------------------------------------------------------------------------------------------------------------------------------------------------------------------------------------------------------------------------------------------------------------------------------------------------------------------------------------------------------------------------------------------------------------------------------------------------------------------------------------------------------------------------------|-------------------------|------------------------------------------------|--------------------------------------------------------------------------------------------------------------------------------------------------------------------------------------------------------------------------------------------------------------------------------------------------------------------------------------------------------------------------------------------------------------------------------------------------------------------------------------------------------------------------------------------------------------------------------------------------------------------------------------------------------------------------------------------------------------------------------------------------------------------------------------------------------------------------------------------------------------------------------------------------------------------------------------------------------------------------------------------------------------------------------------------------------------------------------------------------------------------------------------------------------------------------------------------------------------------------------------------------------------------------------------------------------------------------------------------------------------------------------------------------------------------------------------------------------------------------------------------------------------------------------------------------------------------------------------------------------------------------------------------------------------------------------------------------------------------------------------------------------------------------------------------------------------------------------------------------------------------------------------------------------------------------------------------------------------------------------------------------------------------------------------------------------------------------------------------------------------------------------|
|                                                             | 1                                                                     | W1 Male/Female                                                                                                                                                                                                                                                                                                                                                                                                                                                                                                                                                                                                                                                                                                                                                                                                                                                                                                                                                                                                                                                                                                                                                                                                                                                                                                                                                                                                                                                                                                                                                                                                                                                                                                                                                                                                                                                                                                                                                                                                                                                                                                                                                                                                                                                                                                                                                                                                                                                                                                                                                                                                                                                                                                                                                                                                                         | 27W2 Male/Femal         | e                                              |                                                                                                                                                                                                                                                                                                                                                                                                                                                                                                                                                                                                                                                                                                                                                                                                                                                                                                                                                                                                                                                                                                                                                                                                                                                                                                                                                                                                                                                                                                                                                                                                                                                                                                                                                                                                                                                                                                                                                                                                                                                                                                                                |
| 47.08<br>23.03<br>14.46 14.48<br>1 1 1 98 95                | Female<br>31.75 $2.83$ $2.97$ $4$ $4$ $4$ $4$ $4$ $4$ $4$ $4$ $4$ $4$ | 33.30<br>16.65<br>9.70<br>8.31<br>9.70<br>9.70<br>9.70<br>9.70<br>9.70<br>9.70<br>9.70<br>9.70<br>9.70<br>9.70<br>9.70<br>9.70<br>9.70<br>9.70<br>9.70<br>9.70<br>9.70<br>9.70<br>9.70<br>9.70<br>9.70<br>9.70<br>9.70<br>9.70<br>9.70<br>9.70<br>9.70<br>9.70<br>9.70<br>9.70<br>9.70<br>9.70<br>9.70<br>9.70<br>9.70<br>9.70<br>9.70<br>9.70<br>9.70<br>9.70<br>9.70<br>9.70<br>9.70<br>9.70<br>9.70<br>9.70<br>9.70<br>9.70<br>9.70<br>9.70<br>9.70<br>9.70<br>9.70<br>9.70<br>9.70<br>9.70<br>9.70<br>9.70<br>9.70<br>9.70<br>9.70<br>9.70<br>9.70<br>9.70<br>9.70<br>9.70<br>9.70<br>9.70<br>9.70<br>9.70<br>9.70<br>9.70<br>9.70<br>9.70<br>9.70<br>9.70<br>9.70<br>9.70<br>9.70<br>9.70<br>9.70<br>9.70<br>9.70<br>9.70<br>9.70<br>9.70<br>9.70<br>9.70<br>9.70<br>9.70<br>9.70<br>9.70<br>9.70<br>9.70<br>9.70<br>9.70<br>9.70<br>9.70<br>9.70<br>9.70<br>9.70<br>9.70<br>9.70<br>9.70<br>9.70<br>9.70<br>9.70<br>9.70<br>9.70<br>9.70<br>9.70<br>9.70<br>9.70<br>9.70<br>9.70<br>9.70<br>9.70<br>9.70<br>9.70<br>9.70<br>9.70<br>9.70<br>9.70<br>9.70<br>9.70<br>9.70<br>9.70<br>9.70<br>9.70<br>9.70<br>9.70<br>9.70<br>9.70<br>9.70<br>9.70<br>9.70<br>9.70<br>9.70<br>9.70<br>9.70<br>9.70<br>9.70<br>9.70<br>9.70<br>9.70<br>9.70<br>9.70<br>9.70<br>9.70<br>9.70<br>9.70<br>9.70<br>9.70<br>9.70<br>9.70<br>9.70<br>9.70<br>9.70<br>9.70<br>9.70<br>9.70<br>9.70<br>9.70<br>9.70<br>9.70<br>9.70<br>9.70<br>9.70<br>9.70<br>9.70<br>9.70<br>9.70<br>9.70<br>9.70<br>9.70<br>9.70<br>9.70<br>9.70<br>9.70<br>9.70<br>9.70<br>9.70<br>9.70<br>9.70<br>9.70<br>9.70<br>9.70<br>9.70<br>9.70<br>9.70<br>9.70<br>9.70<br>9.70<br>9.70<br>9.70<br>9.70<br>9.70<br>9.70<br>9.70<br>9.70<br>9.70<br>9.70<br>9.70<br>9.70<br>9.70<br>9.70<br>9.70<br>9.70<br>9.70<br>9.70<br>9.70<br>9.70<br>9.70<br>9.70<br>9.70<br>9.70<br>9.70<br>9.70<br>9.70<br>9.70<br>9.70<br>9.70<br>9.70<br>9.70<br>9.70<br>9.70<br>9.70<br>9.70<br>9.70<br>9.70<br>9.70<br>9.70<br>9.70<br>9.70<br>9.70<br>9.70<br>9.70<br>9.70<br>9.70<br>9.70<br>9.70<br>9.70<br>9.70<br>9.70<br>9.70<br>9.70<br>9.70<br>9.70<br>9.70<br>9.70<br>9.70<br>9.70<br>9.70<br>9.70<br>9.70<br>9.70<br>9.70<br>9.70<br>9.70<br>9.70<br>9.70<br>9.70<br>9.70<br>9.70<br>9.70<br>9.70<br>9.70<br>9.70<br>9.70<br>9.70<br>9.70<br>9.70<br>9.70<br>9.70<br>9.70<br>9.70<br>9.70<br>9.70<br>9.70<br>9.70<br>9.70<br>9.70<br>9.70<br>9.70<br>9.70<br>9.70<br>9.70<br>9.70<br>9.70<br>9.70<br>9.70<br>9.70<br>9.70<br>9.70<br>9.70<br>9.70<br>9.70<br>9.70<br>9.70<br>9.70<br>9.70<br>9.70<br>9.70<br>9.70<br>9.70<br>9.70<br>9.70<br>9.70<br>9.70<br>9.70<br>9.70<br>9.70<br>9.70<br>9.70<br>9.70<br>9.70<br>9.70<br>9.70<br>9.70<br>9.70<br>9.70<br>9.70<br>9.70<br>9.70<br>9.70<br>9.70<br>9.70<br>9.70<br>9.70<br>9.70<br>9.70<br>9.70<br>9.70<br>9.70<br>9.70<br>9.70<br>9.70 |                         |                                                | , Jess                                                                                                                                                                                                                                                                                                                                                                                                                                                                                                                                                                                                                                                                                                                                                                                                                                                                                                                                                                                                                                                                                                                                                                                                                                                                                                                                                                                                                                                                                                                                                                                                                                                                                                                                                                                                                                                                                                                                                                                                                                                                                                                         |
| CURRENT RATING / ØA                                         |                                                                       | 7W2 Male/Female                                                                                                                                                                                                                                                                                                                                                                                                                                                                                                                                                                                                                                                                                                                                                                                                                                                                                                                                                                                                                                                                                                                                                                                                                                                                                                                                                                                                                                                                                                                                                                                                                                                                                                                                                                                                                                                                                                                                                                                                                                                                                                                                                                                                                                                                                                                                                                                                                                                                                                                                                                                                                                                                                                                                                                                                                        | 21W1 Male/Femal         | e                                              |                                                                                                                                                                                                                                                                                                                                                                                                                                                                                                                                                                                                                                                                                                                                                                                                                                                                                                                                                                                                                                                                                                                                                                                                                                                                                                                                                                                                                                                                                                                                                                                                                                                                                                                                                                                                                                                                                                                                                                                                                                                                                                                                |
| 10A / 2.2<br>20A / 3.3<br>30A / 3.7<br>40A / 4.2            |                                                                       | 47.05<br>23.03<br>13.85<br>                                                                                                                                                                                                                                                                                                                                                                                                                                                                                                                                                                                                                                                                                                                                                                                                                                                                                                                                                                                                                                                                                                                                                                                                                                                                                                                                                                                                                                                                                                                                                                                                                                                                                                                                                                                                                                                                                                                                                                                                                                                                                                                                                                                                                                                                                                                                                                                                                                                                                                                                                                                                                                                                                                                                                                                                            |                         | 47.05<br>23.65<br>4<br>9<br>9<br>9<br>1<br>277 | <b>19</b> 2                                                                                                                                                                                                                                                                                                                                                                                                                                                                                                                                                                                                                                                                                                                                                                                                                                                                                                                                                                                                                                                                                                                                                                                                                                                                                                                                                                                                                                                                                                                                                                                                                                                                                                                                                                                                                                                                                                                                                                                                                                                                                                                    |
|                                                             |                                                                       |                                                                                                                                                                                                                                                                                                                                                                                                                                                                                                                                                                                                                                                                                                                                                                                                                                                                                                                                                                                                                                                                                                                                                                                                                                                                                                                                                                                                                                                                                                                                                                                                                                                                                                                                                                                                                                                                                                                                                                                                                                                                                                                                                                                                                                                                                                                                                                                                                                                                                                                                                                                                                                                                                                                                                                                                                                        |                         | SW REFERENCE NO.: 628 COMBO ASSEMBLY           |                                                                                                                                                                                                                                                                                                                                                                                                                                                                                                                                                                                                                                                                                                                                                                                                                                                                                                                                                                                                                                                                                                                                                                                                                                                                                                                                                                                                                                                                                                                                                                                                                                                                                                                                                                                                                                                                                                                                                                                                                                                                                                                                |
| COMBINATION D-SUB                                           |                                                                       | DRAWN: C.B                                                                                                                                                                                                                                                                                                                                                                                                                                                                                                                                                                                                                                                                                                                                                                                                                                                                                                                                                                                                                                                                                                                                                                                                                                                                                                                                                                                                                                                                                                                                                                                                                                                                                                                                                                                                                                                                                                                                                                                                                                                                                                                                                                                                                                                                                                                                                                                                                                                                                                                                                                                                                                                                                                                                                                                                                             | DATE: JAN. 01/2019      |                                                |                                                                                                                                                                                                                                                                                                                                                                                                                                                                                                                                                                                                                                                                                                                                                                                                                                                                                                                                                                                                                                                                                                                                                                                                                                                                                                                                                                                                                                                                                                                                                                                                                                                                                                                                                                                                                                                                                                                                                                                                                                                                                                                                |
|                                                             |                                                                       |                                                                                                                                                                                                                                                                                                                                                                                                                                                                                                                                                                                                                                                                                                                                                                                                                                                                                                                                                                                                                                                                                                                                                                                                                                                                                                                                                                                                                                                                                                                                                                                                                                                                                                                                                                                                                                                                                                                                                                                                                                                                                                                                                                                                                                                                                                                                                                                                                                                                                                                                                                                                                                                                                                                                                                                                                                        | CHECKED:                | DATE:                                          |                                                                                                                                                                                                                                                                                                                                                                                                                                                                                                                                                                                                                                                                                                                                                                                                                                                                                                                                                                                                                                                                                                                                                                                                                                                                                                                                                                                                                                                                                                                                                                                                                                                                                                                                                                                                                                                                                                                                                                                                                                                                                                                                |
| S SERIES FULLY CONFORMS TO                                  | EDAC INC                                                              | THESE DRAWINGS AND SPECIFICATIONS<br>ARE THE PROPERTY OF EDAC INC.,AND                                                                                                                                                                                                                                                                                                                                                                                                                                                                                                                                                                                                                                                                                                                                                                                                                                                                                                                                                                                                                                                                                                                                                                                                                                                                                                                                                                                                                                                                                                                                                                                                                                                                                                                                                                                                                                                                                                                                                                                                                                                                                                                                                                                                                                                                                                                                                                                                                                                                                                                                                                                                                                                                                                                                                                 | SCALE: N.T.S            | SHEET 3 OF                                     | - 4                                                                                                                                                                                                                                                                                                                                                                                                                                                                                                                                                                                                                                                                                                                                                                                                                                                                                                                                                                                                                                                                                                                                                                                                                                                                                                                                                                                                                                                                                                                                                                                                                                                                                                                                                                                                                                                                                                                                                                                                                                                                                                                            |
| E EUROPEAN UNION DIRECTIVES<br>1/65/EU FOR R₀HS COMPLIANCY. | TORONTO, ONTAR<br>CANADA                                              | OR USED AS THE BASIS FOR THE                                                                                                                                                                                                                                                                                                                                                                                                                                                                                                                                                                                                                                                                                                                                                                                                                                                                                                                                                                                                                                                                                                                                                                                                                                                                                                                                                                                                                                                                                                                                                                                                                                                                                                                                                                                                                                                                                                                                                                                                                                                                                                                                                                                                                                                                                                                                                                                                                                                                                                                                                                                                                                                                                                                                                                                                           | DRAWING NUMBER: 628-27W | 2624-3NB                                       | ISSUE                                                                                                                                                                                                                                                                                                                                                                                                                                                                                                                                                                                                                                                                                                                                                                                                                                                                                                                                                                                                                                                                                                                                                                                                                                                                                                                                                                                                                                                                                                                                                                                                                                                                                                                                                                                                                                                                                                                                                                                                                                                                                                                          |
|                                                             | YOUR CONNECTION TO QUALITY & SERVICE                                  | MANUFACTURE OR SALE OF APPARATUS                                                                                                                                                                                                                                                                                                                                                                                                                                                                                                                                                                                                                                                                                                                                                                                                                                                                                                                                                                                                                                                                                                                                                                                                                                                                                                                                                                                                                                                                                                                                                                                                                                                                                                                                                                                                                                                                                                                                                                                                                                                                                                                                                                                                                                                                                                                                                                                                                                                                                                                                                                                                                                                                                                                                                                                                       | PART NUMBER: 628-27W    | 2624-3NB                                       | 1                                                                                                                                                                                                                                                                                                                                                                                                                                                                                                                                                                                                                                                                                                                                                                                                                                                                                                                                                                                                                                                                                                                                                                                                                                                                                                                                                                                                                                                                                                                                                                                                                                                                                                                                                                                                                                                                                                                                                                                                                                                                                                                              |