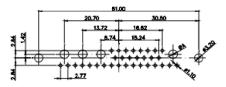

3W3 / 3WK3

5W1 Male/Female

7W2 Male/Female

(1)

21W4 Male/Female

628-27W2624-3NB

|                                                             |                                                                       |                                                                                                                                                                                                                                                                                                                                                                                                                                                                                                                                                                                                                                                                                                                                                                                                                                                                                                                                                                                                                                                                                                                                                                                                                                                                                                                                                                                                                                                                                                                                                                                                                                                                                                                                                                                                                                                                                                                                                                                                                                                                                                                                                                                                                                                                                                                                                                                                                                                                                                                                                                                                                                                                                                                                                                                                                                        |                         |                                                | , the second sec |
|-------------------------------------------------------------|-----------------------------------------------------------------------|----------------------------------------------------------------------------------------------------------------------------------------------------------------------------------------------------------------------------------------------------------------------------------------------------------------------------------------------------------------------------------------------------------------------------------------------------------------------------------------------------------------------------------------------------------------------------------------------------------------------------------------------------------------------------------------------------------------------------------------------------------------------------------------------------------------------------------------------------------------------------------------------------------------------------------------------------------------------------------------------------------------------------------------------------------------------------------------------------------------------------------------------------------------------------------------------------------------------------------------------------------------------------------------------------------------------------------------------------------------------------------------------------------------------------------------------------------------------------------------------------------------------------------------------------------------------------------------------------------------------------------------------------------------------------------------------------------------------------------------------------------------------------------------------------------------------------------------------------------------------------------------------------------------------------------------------------------------------------------------------------------------------------------------------------------------------------------------------------------------------------------------------------------------------------------------------------------------------------------------------------------------------------------------------------------------------------------------------------------------------------------------------------------------------------------------------------------------------------------------------------------------------------------------------------------------------------------------------------------------------------------------------------------------------------------------------------------------------------------------------------------------------------------------------------------------------------------------|-------------------------|------------------------------------------------|--------------------------------------------------------------------------------------------------------------------------------------------------------------------------------------------------------------------------------------------------------------------------------------------------------------------------------------------------------------------------------------------------------------------------------------------------------------------------------------------------------------------------------------------------------------------------------------------------------------------------------------------------------------------------------------------------------------------------------------------------------------------------------------------------------------------------------------------------------------------------------------------------------------------------------------------------------------------------------------------------------------------------------------------------------------------------------------------------------------------------------------------------------------------------------------------------------------------------------------------------------------------------------------------------------------------------------------------------------------------------------------------------------------------------------------------------------------------------------------------------------------------------------------------------------------------------------------------------------------------------------------------------------------------------------------------------------------------------------------------------------------------------------------------------------------------------------------------------------------------------------------------------------------------------------------------------------------------------------------------------------------------------------------------------------------------------------------------------------------------------------|
|                                                             | 1                                                                     | W1 Male/Female                                                                                                                                                                                                                                                                                                                                                                                                                                                                                                                                                                                                                                                                                                                                                                                                                                                                                                                                                                                                                                                                                                                                                                                                                                                                                                                                                                                                                                                                                                                                                                                                                                                                                                                                                                                                                                                                                                                                                                                                                                                                                                                                                                                                                                                                                                                                                                                                                                                                                                                                                                                                                                                                                                                                                                                                                         | 27W2 Male/Femal         | e                                              |                                                                                                                                                                                                                                                                                                                                                                                                                                                                                                                                                                                                                                                                                                                                                                                                                                                                                                                                                                                                                                                                                                                                                                                                                                                                                                                                                                                                                                                                                                                                                                                                                                                                                                                                                                                                                                                                                                                                                                                                                                                                                                                                |
| 47.08<br>23.03<br>14.46 14.48<br>1 1 1 98 95                | Female<br>31.75 $2.83$ $2.97$ $4$ $4$ $4$ $4$ $4$ $4$ $4$ $4$ $4$ $4$ | 33.30<br>16.65<br>9.70<br>8.31<br>9.70<br>9.70<br>9.70<br>9.70<br>9.70<br>9.70<br>9.70<br>9.70<br>9.70<br>9.70<br>9.70<br>9.70<br>9.70<br>9.70<br>9.70<br>9.70<br>9.70<br>9.70<br>9.70<br>9.70<br>9.70<br>9.70<br>9.70<br>9.70<br>9.70<br>9.70<br>9.70<br>9.70<br>9.70<br>9.70<br>9.70<br>9.70<br>9.70<br>9.70<br>9.70<br>9.70<br>9.70<br>9.70<br>9.70<br>9.70<br>9.70<br>9.70<br>9.70<br>9.70<br>9.70<br>9.70<br>9.70<br>9.70<br>9.70<br>9.70<br>9.70<br>9.70<br>9.70<br>9.70<br>9.70<br>9.70<br>9.70<br>9.70<br>9.70<br>9.70<br>9.70<br>9.70<br>9.70<br>9.70<br>9.70<br>9.70<br>9.70<br>9.70<br>9.70<br>9.70<br>9.70<br>9.70<br>9.70<br>9.70<br>9.70<br>9.70<br>9.70<br>9.70<br>9.70<br>9.70<br>9.70<br>9.70<br>9.70<br>9.70<br>9.70<br>9.70<br>9.70<br>9.70<br>9.70<br>9.70<br>9.70<br>9.70<br>9.70<br>9.70<br>9.70<br>9.70<br>9.70<br>9.70<br>9.70<br>9.70<br>9.70<br>9.70<br>9.70<br>9.70<br>9.70<br>9.70<br>9.70<br>9.70<br>9.70<br>9.70<br>9.70<br>9.70<br>9.70<br>9.70<br>9.70<br>9.70<br>9.70<br>9.70<br>9.70<br>9.70<br>9.70<br>9.70<br>9.70<br>9.70<br>9.70<br>9.70<br>9.70<br>9.70<br>9.70<br>9.70<br>9.70<br>9.70<br>9.70<br>9.70<br>9.70<br>9.70<br>9.70<br>9.70<br>9.70<br>9.70<br>9.70<br>9.70<br>9.70<br>9.70<br>9.70<br>9.70<br>9.70<br>9.70<br>9.70<br>9.70<br>9.70<br>9.70<br>9.70<br>9.70<br>9.70<br>9.70<br>9.70<br>9.70<br>9.70<br>9.70<br>9.70<br>9.70<br>9.70<br>9.70<br>9.70<br>9.70<br>9.70<br>9.70<br>9.70<br>9.70<br>9.70<br>9.70<br>9.70<br>9.70<br>9.70<br>9.70<br>9.70<br>9.70<br>9.70<br>9.70<br>9.70<br>9.70<br>9.70<br>9.70<br>9.70<br>9.70<br>9.70<br>9.70<br>9.70<br>9.70<br>9.70<br>9.70<br>9.70<br>9.70<br>9.70<br>9.70<br>9.70<br>9.70<br>9.70<br>9.70<br>9.70<br>9.70<br>9.70<br>9.70<br>9.70<br>9.70<br>9.70<br>9.70<br>9.70<br>9.70<br>9.70<br>9.70<br>9.70<br>9.70<br>9.70<br>9.70<br>9.70<br>9.70<br>9.70<br>9.70<br>9.70<br>9.70<br>9.70<br>9.70<br>9.70<br>9.70<br>9.70<br>9.70<br>9.70<br>9.70<br>9.70<br>9.70<br>9.70<br>9.70<br>9.70<br>9.70<br>9.70<br>9.70<br>9.70<br>9.70<br>9.70<br>9.70<br>9.70<br>9.70<br>9.70<br>9.70<br>9.70<br>9.70<br>9.70<br>9.70<br>9.70<br>9.70<br>9.70<br>9.70<br>9.70<br>9.70<br>9.70<br>9.70<br>9.70<br>9.70<br>9.70<br>9.70<br>9.70<br>9.70<br>9.70<br>9.70<br>9.70<br>9.70<br>9.70<br>9.70<br>9.70<br>9.70<br>9.70<br>9.70<br>9.70<br>9.70<br>9.70<br>9.70<br>9.70<br>9.70<br>9.70<br>9.70<br>9.70<br>9.70<br>9.70<br>9.70<br>9.70<br>9.70<br>9.70<br>9.70<br>9.70<br>9.70<br>9.70<br>9.70<br>9.70<br>9.70<br>9.70<br>9.70<br>9.70<br>9.70<br>9.70<br>9.70<br>9.70<br>9.70<br>9.70<br>9.70<br>9.70<br>9.70<br>9.70<br>9.70<br>9.70<br>9.70<br>9.70<br>9.70<br>9.70<br>9.70<br>9.70<br>9.70<br>9.70<br>9.70<br>9.70<br>9.70<br>9.70<br>9.70<br>9.70<br>9.70<br>9.70<br>9.70<br>9.70<br>9.70<br>9.70<br>9.70<br>9.70<br>9.70<br>9.70<br>9.70<br>9.70 |                         |                                                | , Jess                                                                                                                                                                                                                                                                                                                                                                                                                                                                                                                                                                                                                                                                                                                                                                                                                                                                                                                                                                                                                                                                                                                                                                                                                                                                                                                                                                                                                                                                                                                                                                                                                                                                                                                                                                                                                                                                                                                                                                                                                                                                                                                         |
| CURRENT RATING / ØA                                         |                                                                       | 7W2 Male/Female                                                                                                                                                                                                                                                                                                                                                                                                                                                                                                                                                                                                                                                                                                                                                                                                                                                                                                                                                                                                                                                                                                                                                                                                                                                                                                                                                                                                                                                                                                                                                                                                                                                                                                                                                                                                                                                                                                                                                                                                                                                                                                                                                                                                                                                                                                                                                                                                                                                                                                                                                                                                                                                                                                                                                                                                                        | 21W1 Male/Femal         | e                                              |                                                                                                                                                                                                                                                                                                                                                                                                                                                                                                                                                                                                                                                                                                                                                                                                                                                                                                                                                                                                                                                                                                                                                                                                                                                                                                                                                                                                                                                                                                                                                                                                                                                                                                                                                                                                                                                                                                                                                                                                                                                                                                                                |
| 10A / 2.2<br>20A / 3.3<br>30A / 3.7<br>40A / 4.2            |                                                                       | 47.05<br>23.03<br>13.85<br>                                                                                                                                                                                                                                                                                                                                                                                                                                                                                                                                                                                                                                                                                                                                                                                                                                                                                                                                                                                                                                                                                                                                                                                                                                                                                                                                                                                                                                                                                                                                                                                                                                                                                                                                                                                                                                                                                                                                                                                                                                                                                                                                                                                                                                                                                                                                                                                                                                                                                                                                                                                                                                                                                                                                                                                                            |                         | 47.05<br>23.65<br>4<br>9<br>9<br>9<br>1<br>277 | <b>19</b> 2                                                                                                                                                                                                                                                                                                                                                                                                                                                                                                                                                                                                                                                                                                                                                                                                                                                                                                                                                                                                                                                                                                                                                                                                                                                                                                                                                                                                                                                                                                                                                                                                                                                                                                                                                                                                                                                                                                                                                                                                                                                                                                                    |
|                                                             |                                                                       |                                                                                                                                                                                                                                                                                                                                                                                                                                                                                                                                                                                                                                                                                                                                                                                                                                                                                                                                                                                                                                                                                                                                                                                                                                                                                                                                                                                                                                                                                                                                                                                                                                                                                                                                                                                                                                                                                                                                                                                                                                                                                                                                                                                                                                                                                                                                                                                                                                                                                                                                                                                                                                                                                                                                                                                                                                        |                         | SW REFERENCE NO.: 628 COMBO ASSEMBLY           |                                                                                                                                                                                                                                                                                                                                                                                                                                                                                                                                                                                                                                                                                                                                                                                                                                                                                                                                                                                                                                                                                                                                                                                                                                                                                                                                                                                                                                                                                                                                                                                                                                                                                                                                                                                                                                                                                                                                                                                                                                                                                                                                |
| COMBINATION D-SUB                                           |                                                                       | DRAWN: C.B                                                                                                                                                                                                                                                                                                                                                                                                                                                                                                                                                                                                                                                                                                                                                                                                                                                                                                                                                                                                                                                                                                                                                                                                                                                                                                                                                                                                                                                                                                                                                                                                                                                                                                                                                                                                                                                                                                                                                                                                                                                                                                                                                                                                                                                                                                                                                                                                                                                                                                                                                                                                                                                                                                                                                                                                                             | DATE: JAN. 01/2019      |                                                |                                                                                                                                                                                                                                                                                                                                                                                                                                                                                                                                                                                                                                                                                                                                                                                                                                                                                                                                                                                                                                                                                                                                                                                                                                                                                                                                                                                                                                                                                                                                                                                                                                                                                                                                                                                                                                                                                                                                                                                                                                                                                                                                |
|                                                             |                                                                       |                                                                                                                                                                                                                                                                                                                                                                                                                                                                                                                                                                                                                                                                                                                                                                                                                                                                                                                                                                                                                                                                                                                                                                                                                                                                                                                                                                                                                                                                                                                                                                                                                                                                                                                                                                                                                                                                                                                                                                                                                                                                                                                                                                                                                                                                                                                                                                                                                                                                                                                                                                                                                                                                                                                                                                                                                                        | CHECKED:                | DATE:                                          |                                                                                                                                                                                                                                                                                                                                                                                                                                                                                                                                                                                                                                                                                                                                                                                                                                                                                                                                                                                                                                                                                                                                                                                                                                                                                                                                                                                                                                                                                                                                                                                                                                                                                                                                                                                                                                                                                                                                                                                                                                                                                                                                |
| S SERIES FULLY CONFORMS TO                                  | EDAC INC                                                              | THESE DRAWINGS AND SPECIFICATIONS<br>ARE THE PROPERTY OF EDAC INC.,AND                                                                                                                                                                                                                                                                                                                                                                                                                                                                                                                                                                                                                                                                                                                                                                                                                                                                                                                                                                                                                                                                                                                                                                                                                                                                                                                                                                                                                                                                                                                                                                                                                                                                                                                                                                                                                                                                                                                                                                                                                                                                                                                                                                                                                                                                                                                                                                                                                                                                                                                                                                                                                                                                                                                                                                 | SCALE: N.T.S            | SHEET 3 OF                                     | - 4                                                                                                                                                                                                                                                                                                                                                                                                                                                                                                                                                                                                                                                                                                                                                                                                                                                                                                                                                                                                                                                                                                                                                                                                                                                                                                                                                                                                                                                                                                                                                                                                                                                                                                                                                                                                                                                                                                                                                                                                                                                                                                                            |
| E EUROPEAN UNION DIRECTIVES<br>1/65/EU FOR R₀HS COMPLIANCY. | TORONTO, ONTAR<br>CANADA                                              | OR USED AS THE BASIS FOR THE                                                                                                                                                                                                                                                                                                                                                                                                                                                                                                                                                                                                                                                                                                                                                                                                                                                                                                                                                                                                                                                                                                                                                                                                                                                                                                                                                                                                                                                                                                                                                                                                                                                                                                                                                                                                                                                                                                                                                                                                                                                                                                                                                                                                                                                                                                                                                                                                                                                                                                                                                                                                                                                                                                                                                                                                           | DRAWING NUMBER: 628-27W | 2624-3NB                                       | ISSUE                                                                                                                                                                                                                                                                                                                                                                                                                                                                                                                                                                                                                                                                                                                                                                                                                                                                                                                                                                                                                                                                                                                                                                                                                                                                                                                                                                                                                                                                                                                                                                                                                                                                                                                                                                                                                                                                                                                                                                                                                                                                                                                          |
|                                                             | YOUR CONNECTION TO QUALITY & SERVICE                                  | MANUFACTURE OR SALE OF APPARATUS                                                                                                                                                                                                                                                                                                                                                                                                                                                                                                                                                                                                                                                                                                                                                                                                                                                                                                                                                                                                                                                                                                                                                                                                                                                                                                                                                                                                                                                                                                                                                                                                                                                                                                                                                                                                                                                                                                                                                                                                                                                                                                                                                                                                                                                                                                                                                                                                                                                                                                                                                                                                                                                                                                                                                                                                       | PART NUMBER: 628-27W    | 2624-3NB                                       | 1                                                                                                                                                                                                                                                                                                                                                                                                                                                                                                                                                                                                                                                                                                                                                                                                                                                                                                                                                                                                                                                                                                                                                                                                                                                                                                                                                                                                                                                                                                                                                                                                                                                                                                                                                                                                                                                                                                                                                                                                                                                                                                                              |