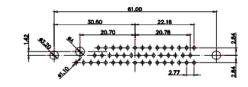

THIS IS A C.A.D. GENERATED DRAWING DO NOT MAKE MANUAL REVISIONS TO MASTER.

ISSUE NUMBER ORIGINAL

(1)

NOTES:

MATERIAL:

HOUSING: THERMOPLASTIC POLYESTER, UL94V-0 SHELL: STEEL, Sn or Ni PLATED CONTACT: COPPER ALLOY SEE ORDERING GUIDE FOR PLATING

OPERATING TEMPERATURE: -55°C ~ 125°C

SIGNAL CONTACT CURRENT RATING: 5A PER CONTACT SIGNAL CONTACT RESISTANCE: 10mQ MAX. INSULATOR RESISTANCE: 5000MΩ min. DIELECTRIC WITHSTANDING VOLTAGE: 1000V AC rms

|  |                                      | SW REFERENCE NO.: 628 COMBO ASSEMBLY                                                                                                 |                                 |                    |       |
|--|--------------------------------------|--------------------------------------------------------------------------------------------------------------------------------------|---------------------------------|--------------------|-------|
|  | COMBINATION D-SUB                    |                                                                                                                                      | DRAWN: C.B                      | DATE: JAN. 01/2019 |       |
|  |                                      |                                                                                                                                      | CHECKED:                        | DATE:              |       |
|  | EDAC INC                             | THESE DRAWINGS AND SPECIFICATIONS<br>ARE THE PROPERTY OF EDAC INCAND                                                                 | SCALE: (IN C.A.D. 1:1)          | SHEET 1 OF         | 4     |
|  |                                      | SHALL NOT BE REPRODUCED OR COPIED<br>OR USED AS THE BASIS FOR THE<br>MANUFACTURE OR SALE OF APPARATUS<br>WITHOUT WRITTEN PERMISSION. | DRAWING NUMBER: 628-27W2624-3NB |                    | ISSUE |
|  | YOUR CONNECTION TO QUALITY & SERVICE |                                                                                                                                      | PART NUMBER: 628-27W            | 2624-3NB           | 1     |

THIS SERIES FULLY CONFORMS TO THE EUROPEAN UNION DIRECTIVES 2011/65/EU FOR RoHS COMPLIANCY.

THIS IS A C.A.D. GENERATED DRAWING TOLERANCE UNLESS OTHERWISE SPECIFIED DO NOT MAKE MANUAL REVISIONS TO MASTER. .X ±0.25 .XX ±0.13 .XXX ±0.05