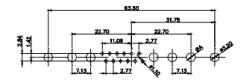

THIS SERIES FULLY CONFORMS TO THE EUROPEAN UNION DIRECTIVES 2011/65/EU FOR RoHS COMPLIANCY.

THIS IS A C.A.D. GENERATED DRAWING TOLERANCE UNLESS OTHERWISE SPECIFIED DO NOT MAKE MANUAL REVISIONS TO MASTER. .X ±0.25 .XX ±0.13 .XXX ±0.05

3W3 / 3WK3

5W1 Male/Female

7W2 Male/Female

(1)

21W4 Male/Female

628-27W2624-3NB

|                                                             |                                                                       |                                                                                                                                                                                                                                                                                                                                                                                                                                                                                                                                                                                                                                                                                                                                                                                                                                                                                                                                                                                                                                                                                                                                                                                                                                                                                                                                                                                                                                                                                                                                                                                                                                                                                                                                                                                                                                                                                                                                                                                                                                                                                                                                                                                                                                                                                                                                                                                                                                                                                                                                                                                                                                                                                                                                                                                                                                        |                         |                                                | , the second sec |
|-------------------------------------------------------------|-----------------------------------------------------------------------|----------------------------------------------------------------------------------------------------------------------------------------------------------------------------------------------------------------------------------------------------------------------------------------------------------------------------------------------------------------------------------------------------------------------------------------------------------------------------------------------------------------------------------------------------------------------------------------------------------------------------------------------------------------------------------------------------------------------------------------------------------------------------------------------------------------------------------------------------------------------------------------------------------------------------------------------------------------------------------------------------------------------------------------------------------------------------------------------------------------------------------------------------------------------------------------------------------------------------------------------------------------------------------------------------------------------------------------------------------------------------------------------------------------------------------------------------------------------------------------------------------------------------------------------------------------------------------------------------------------------------------------------------------------------------------------------------------------------------------------------------------------------------------------------------------------------------------------------------------------------------------------------------------------------------------------------------------------------------------------------------------------------------------------------------------------------------------------------------------------------------------------------------------------------------------------------------------------------------------------------------------------------------------------------------------------------------------------------------------------------------------------------------------------------------------------------------------------------------------------------------------------------------------------------------------------------------------------------------------------------------------------------------------------------------------------------------------------------------------------------------------------------------------------------------------------------------------------|-------------------------|------------------------------------------------|--------------------------------------------------------------------------------------------------------------------------------------------------------------------------------------------------------------------------------------------------------------------------------------------------------------------------------------------------------------------------------------------------------------------------------------------------------------------------------------------------------------------------------------------------------------------------------------------------------------------------------------------------------------------------------------------------------------------------------------------------------------------------------------------------------------------------------------------------------------------------------------------------------------------------------------------------------------------------------------------------------------------------------------------------------------------------------------------------------------------------------------------------------------------------------------------------------------------------------------------------------------------------------------------------------------------------------------------------------------------------------------------------------------------------------------------------------------------------------------------------------------------------------------------------------------------------------------------------------------------------------------------------------------------------------------------------------------------------------------------------------------------------------------------------------------------------------------------------------------------------------------------------------------------------------------------------------------------------------------------------------------------------------------------------------------------------------------------------------------------------------|
|                                                             | 1                                                                     | W1 Male/Female                                                                                                                                                                                                                                                                                                                                                                                                                                                                                                                                                                                                                                                                                                                                                                                                                                                                                                                                                                                                                                                                                                                                                                                                                                                                                                                                                                                                                                                                                                                                                                                                                                                                                                                                                                                                                                                                                                                                                                                                                                                                                                                                                                                                                                                                                                                                                                                                                                                                                                                                                                                                                                                                                                                                                                                                                         | 27W2 Male/Femal         | e                                              |                                                                                                                                                                                                                                                                                                                                                                                                                                                                                                                                                                                                                                                                                                                                                                                                                                                                                                                                                                                                                                                                                                                                                                                                                                                                                                                                                                                                                                                                                                                                                                                                                                                                                                                                                                                                                                                                                                                                                                                                                                                                                                                                |
| 47.08<br>23.03<br>14.46 14.48<br>1 1 1 98 95                | Female<br>31.75 $2.83$ $2.97$ $4$ $4$ $4$ $4$ $4$ $4$ $4$ $4$ $4$ $4$ | 33.30<br>16.65<br>9.70<br>8.31<br>9.70<br>9.70<br>9.70<br>9.70<br>9.70<br>9.70<br>9.70<br>9.70<br>9.70<br>9.70<br>9.70<br>9.70<br>9.70<br>9.70<br>9.70<br>9.70<br>9.70<br>9.70<br>9.70<br>9.70<br>9.70<br>9.70<br>9.70<br>9.70<br>9.70<br>9.70<br>9.70<br>9.70<br>9.70<br>9.70<br>9.70<br>9.70<br>9.70<br>9.70<br>9.70<br>9.70<br>9.70<br>9.70<br>9.70<br>9.70<br>9.70<br>9.70<br>9.70<br>9.70<br>9.70<br>9.70<br>9.70<br>9.70<br>9.70<br>9.70<br>9.70<br>9.70<br>9.70<br>9.70<br>9.70<br>9.70<br>9.70<br>9.70<br>9.70<br>9.70<br>9.70<br>9.70<br>9.70<br>9.70<br>9.70<br>9.70<br>9.70<br>9.70<br>9.70<br>9.70<br>9.70<br>9.70<br>9.70<br>9.70<br>9.70<br>9.70<br>9.70<br>9.70<br>9.70<br>9.70<br>9.70<br>9.70<br>9.70<br>9.70<br>9.70<br>9.70<br>9.70<br>9.70<br>9.70<br>9.70<br>9.70<br>9.70<br>9.70<br>9.70<br>9.70<br>9.70<br>9.70<br>9.70<br>9.70<br>9.70<br>9.70<br>9.70<br>9.70<br>9.70<br>9.70<br>9.70<br>9.70<br>9.70<br>9.70<br>9.70<br>9.70<br>9.70<br>9.70<br>9.70<br>9.70<br>9.70<br>9.70<br>9.70<br>9.70<br>9.70<br>9.70<br>9.70<br>9.70<br>9.70<br>9.70<br>9.70<br>9.70<br>9.70<br>9.70<br>9.70<br>9.70<br>9.70<br>9.70<br>9.70<br>9.70<br>9.70<br>9.70<br>9.70<br>9.70<br>9.70<br>9.70<br>9.70<br>9.70<br>9.70<br>9.70<br>9.70<br>9.70<br>9.70<br>9.70<br>9.70<br>9.70<br>9.70<br>9.70<br>9.70<br>9.70<br>9.70<br>9.70<br>9.70<br>9.70<br>9.70<br>9.70<br>9.70<br>9.70<br>9.70<br>9.70<br>9.70<br>9.70<br>9.70<br>9.70<br>9.70<br>9.70<br>9.70<br>9.70<br>9.70<br>9.70<br>9.70<br>9.70<br>9.70<br>9.70<br>9.70<br>9.70<br>9.70<br>9.70<br>9.70<br>9.70<br>9.70<br>9.70<br>9.70<br>9.70<br>9.70<br>9.70<br>9.70<br>9.70<br>9.70<br>9.70<br>9.70<br>9.70<br>9.70<br>9.70<br>9.70<br>9.70<br>9.70<br>9.70<br>9.70<br>9.70<br>9.70<br>9.70<br>9.70<br>9.70<br>9.70<br>9.70<br>9.70<br>9.70<br>9.70<br>9.70<br>9.70<br>9.70<br>9.70<br>9.70<br>9.70<br>9.70<br>9.70<br>9.70<br>9.70<br>9.70<br>9.70<br>9.70<br>9.70<br>9.70<br>9.70<br>9.70<br>9.70<br>9.70<br>9.70<br>9.70<br>9.70<br>9.70<br>9.70<br>9.70<br>9.70<br>9.70<br>9.70<br>9.70<br>9.70<br>9.70<br>9.70<br>9.70<br>9.70<br>9.70<br>9.70<br>9.70<br>9.70<br>9.70<br>9.70<br>9.70<br>9.70<br>9.70<br>9.70<br>9.70<br>9.70<br>9.70<br>9.70<br>9.70<br>9.70<br>9.70<br>9.70<br>9.70<br>9.70<br>9.70<br>9.70<br>9.70<br>9.70<br>9.70<br>9.70<br>9.70<br>9.70<br>9.70<br>9.70<br>9.70<br>9.70<br>9.70<br>9.70<br>9.70<br>9.70<br>9.70<br>9.70<br>9.70<br>9.70<br>9.70<br>9.70<br>9.70<br>9.70<br>9.70<br>9.70<br>9.70<br>9.70<br>9.70<br>9.70<br>9.70<br>9.70<br>9.70<br>9.70<br>9.70<br>9.70<br>9.70<br>9.70<br>9.70<br>9.70<br>9.70<br>9.70<br>9.70<br>9.70<br>9.70<br>9.70<br>9.70<br>9.70<br>9.70<br>9.70<br>9.70<br>9.70<br>9.70<br>9.70<br>9.70<br>9.70<br>9.70<br>9.70<br>9.70<br>9.70<br>9.70<br>9.70<br>9.70<br>9.70<br>9.70<br>9.70<br>9.70<br>9.70<br>9.70 |                         |                                                | , Jess                                                                                                                                                                                                                                                                                                                                                                                                                                                                                                                                                                                                                                                                                                                                                                                                                                                                                                                                                                                                                                                                                                                                                                                                                                                                                                                                                                                                                                                                                                                                                                                                                                                                                                                                                                                                                                                                                                                                                                                                                                                                                                                         |
| CURRENT RATING / ØA                                         |                                                                       | 7W2 Male/Female                                                                                                                                                                                                                                                                                                                                                                                                                                                                                                                                                                                                                                                                                                                                                                                                                                                                                                                                                                                                                                                                                                                                                                                                                                                                                                                                                                                                                                                                                                                                                                                                                                                                                                                                                                                                                                                                                                                                                                                                                                                                                                                                                                                                                                                                                                                                                                                                                                                                                                                                                                                                                                                                                                                                                                                                                        | 21W1 Male/Femal         | e                                              |                                                                                                                                                                                                                                                                                                                                                                                                                                                                                                                                                                                                                                                                                                                                                                                                                                                                                                                                                                                                                                                                                                                                                                                                                                                                                                                                                                                                                                                                                                                                                                                                                                                                                                                                                                                                                                                                                                                                                                                                                                                                                                                                |
| 10A / 2.2<br>20A / 3.3<br>30A / 3.7<br>40A / 4.2            |                                                                       | 47.05<br>23.03<br>13.85<br>                                                                                                                                                                                                                                                                                                                                                                                                                                                                                                                                                                                                                                                                                                                                                                                                                                                                                                                                                                                                                                                                                                                                                                                                                                                                                                                                                                                                                                                                                                                                                                                                                                                                                                                                                                                                                                                                                                                                                                                                                                                                                                                                                                                                                                                                                                                                                                                                                                                                                                                                                                                                                                                                                                                                                                                                            |                         | 47.05<br>23.65<br>4<br>9<br>9<br>9<br>1<br>277 | <b>19</b> 2                                                                                                                                                                                                                                                                                                                                                                                                                                                                                                                                                                                                                                                                                                                                                                                                                                                                                                                                                                                                                                                                                                                                                                                                                                                                                                                                                                                                                                                                                                                                                                                                                                                                                                                                                                                                                                                                                                                                                                                                                                                                                                                    |
|                                                             |                                                                       |                                                                                                                                                                                                                                                                                                                                                                                                                                                                                                                                                                                                                                                                                                                                                                                                                                                                                                                                                                                                                                                                                                                                                                                                                                                                                                                                                                                                                                                                                                                                                                                                                                                                                                                                                                                                                                                                                                                                                                                                                                                                                                                                                                                                                                                                                                                                                                                                                                                                                                                                                                                                                                                                                                                                                                                                                                        |                         | SW REFERENCE NO.: 628 COMBO ASSEMBLY           |                                                                                                                                                                                                                                                                                                                                                                                                                                                                                                                                                                                                                                                                                                                                                                                                                                                                                                                                                                                                                                                                                                                                                                                                                                                                                                                                                                                                                                                                                                                                                                                                                                                                                                                                                                                                                                                                                                                                                                                                                                                                                                                                |
| COMBINATION D-SUB                                           |                                                                       | DRAWN: C.B                                                                                                                                                                                                                                                                                                                                                                                                                                                                                                                                                                                                                                                                                                                                                                                                                                                                                                                                                                                                                                                                                                                                                                                                                                                                                                                                                                                                                                                                                                                                                                                                                                                                                                                                                                                                                                                                                                                                                                                                                                                                                                                                                                                                                                                                                                                                                                                                                                                                                                                                                                                                                                                                                                                                                                                                                             | DATE: JAN. 01/2019      |                                                |                                                                                                                                                                                                                                                                                                                                                                                                                                                                                                                                                                                                                                                                                                                                                                                                                                                                                                                                                                                                                                                                                                                                                                                                                                                                                                                                                                                                                                                                                                                                                                                                                                                                                                                                                                                                                                                                                                                                                                                                                                                                                                                                |
|                                                             |                                                                       |                                                                                                                                                                                                                                                                                                                                                                                                                                                                                                                                                                                                                                                                                                                                                                                                                                                                                                                                                                                                                                                                                                                                                                                                                                                                                                                                                                                                                                                                                                                                                                                                                                                                                                                                                                                                                                                                                                                                                                                                                                                                                                                                                                                                                                                                                                                                                                                                                                                                                                                                                                                                                                                                                                                                                                                                                                        | CHECKED:                | DATE:                                          |                                                                                                                                                                                                                                                                                                                                                                                                                                                                                                                                                                                                                                                                                                                                                                                                                                                                                                                                                                                                                                                                                                                                                                                                                                                                                                                                                                                                                                                                                                                                                                                                                                                                                                                                                                                                                                                                                                                                                                                                                                                                                                                                |
| S SERIES FULLY CONFORMS TO                                  | EDAC INC                                                              | THESE DRAWINGS AND SPECIFICATIONS<br>ARE THE PROPERTY OF EDAC INC.,AND                                                                                                                                                                                                                                                                                                                                                                                                                                                                                                                                                                                                                                                                                                                                                                                                                                                                                                                                                                                                                                                                                                                                                                                                                                                                                                                                                                                                                                                                                                                                                                                                                                                                                                                                                                                                                                                                                                                                                                                                                                                                                                                                                                                                                                                                                                                                                                                                                                                                                                                                                                                                                                                                                                                                                                 | SCALE: N.T.S            | SHEET 3 OF                                     | - 4                                                                                                                                                                                                                                                                                                                                                                                                                                                                                                                                                                                                                                                                                                                                                                                                                                                                                                                                                                                                                                                                                                                                                                                                                                                                                                                                                                                                                                                                                                                                                                                                                                                                                                                                                                                                                                                                                                                                                                                                                                                                                                                            |
| E EUROPEAN UNION DIRECTIVES<br>1/65/EU FOR R₀HS COMPLIANCY. | TORONTO, ONTAR<br>CANADA                                              | OR USED AS THE BASIS FOR THE                                                                                                                                                                                                                                                                                                                                                                                                                                                                                                                                                                                                                                                                                                                                                                                                                                                                                                                                                                                                                                                                                                                                                                                                                                                                                                                                                                                                                                                                                                                                                                                                                                                                                                                                                                                                                                                                                                                                                                                                                                                                                                                                                                                                                                                                                                                                                                                                                                                                                                                                                                                                                                                                                                                                                                                                           | DRAWING NUMBER: 628-27W | 2624-3NB                                       | ISSUE                                                                                                                                                                                                                                                                                                                                                                                                                                                                                                                                                                                                                                                                                                                                                                                                                                                                                                                                                                                                                                                                                                                                                                                                                                                                                                                                                                                                                                                                                                                                                                                                                                                                                                                                                                                                                                                                                                                                                                                                                                                                                                                          |
|                                                             | YOUR CONNECTION TO QUALITY & SERVICE                                  | MANUFACTURE OR SALE OF APPARATUS                                                                                                                                                                                                                                                                                                                                                                                                                                                                                                                                                                                                                                                                                                                                                                                                                                                                                                                                                                                                                                                                                                                                                                                                                                                                                                                                                                                                                                                                                                                                                                                                                                                                                                                                                                                                                                                                                                                                                                                                                                                                                                                                                                                                                                                                                                                                                                                                                                                                                                                                                                                                                                                                                                                                                                                                       | PART NUMBER: 628-27W    | 2624-3NB                                       | 1                                                                                                                                                                                                                                                                                                                                                                                                                                                                                                                                                                                                                                                                                                                                                                                                                                                                                                                                                                                                                                                                                                                                                                                                                                                                                                                                                                                                                                                                                                                                                                                                                                                                                                                                                                                                                                                                                                                                                                                                                                                                                                                              |