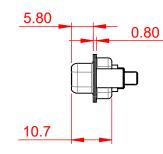

THIS IS A C.A.D. GENERATED DRAWING DO NOT MAKE MANUAL REVISIONS TO MASTER.



ISSUE NUMBER ORIGINAL

(1)







NOTES:

MATERIAL:

HOUSING: THERMOPLASTIC POLYESTER, UL94V-0 SHELL: STEEL, Sn or Ni PLATED CONTACT: COPPER ALLOY SEE ORDERING GUIDE FOR PLATING

OPERATING TEMPERATURE: -55°C ~ 125°C

SIGNAL CONTACT CURRENT RATING: 5A PER CONTACT SIGNAL CONTACT RESISTANCE: 10mQ MAX. INSULATOR RESISTANCE: 5000MΩ min. DIELECTRIC WITHSTANDING VOLTAGE: 1000V AC rms

|  |                                      | SW REFERENCE NO.: 628 COMBO ASSEMBLY                                                                                                 |                                 |                    |       |
|--|--------------------------------------|--------------------------------------------------------------------------------------------------------------------------------------|-----------------------------