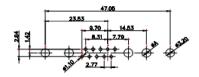

3W3 / 3WK3

5W1 Male/Female

7W2 Male/Female

(1)

21W4 Male/Female

628-27W2624-3NB

|                                                             |                                                                       |                                                                                                                                                                                                                                                                                                                                                                                                                                                                                                                                                                                                                                                                                                                                                                                                                                                                                                                                                                                                                                                                                                                                                                                                                                                                                                                                                                                                                                                                                                                                                                                                                                                                                                                                                                                                                                                                                                                                                                                                                                                                                                                                                                                                                                                                                                                                                                                                                                                                                                                                                                                                                                                                                                                                                                                                                                        |                         |                                                | , the second sec |
|-------------------------------------------------------------|-----------------------------------------------------------------------|----------------------------------------------------------------------------------------------------------------------------------------------------------------------------------------------------------------------------------------------------------------------------------------------------------------------------------------------------------------------------------------------------------------------------------------------------------------------------------------------------------------------------------------------------------------------------------------------------------------------------------------------------------------------------------------------------------------------------------------------------------------------------------------------------------------------------------------------------------------------------------------------------------------------------------------------------------------------------------------------------------------------------------------------------------------------------------------------------------------------------------------------------------------------------------------------------------------------------------------------------------------------------------------------------------------------------------------------------------------------------------------------------------------------------------------------------------------------------------------------------------------------------------------------------------------------------------------------------------------------------------------------------------------------------------------------------------------------------------------------------------------------------------------------------------------------------------------------------------------------------------------------------------------------------------------------------------------------------------------------------------------------------------------------------------------------------------------------------------------------------------------------------------------------------------------------------------------------------------------------------------------------------------------------------------------------------------------------------------------------------------------------------------------------------------------------------------------------------------------------------------------------------------------------------------------------------------------------------------------------------------------------------------------------------------------------------------------------------------------------------------------------------------------------------------------------------------------|-------------------------|------------------------------------------------|--------------------------------------------------------------------------------------------------------------------------------------------------------------------------------------------------------------------------------------------------------------------------------------------------------------------------------------------------------------------------------------------------------------------------------------------------------------------------------------------------------------------------------------------------------------------------------------------------------------------------------------------------------------------------------------------------------------------------------------------------------------------------------------------------------------------------------------------------------------------------------------------------------------------------------------------------------------------------------------------------------------------------------------------------------------------------------------------------------------------------------------------------------------------------------------------------------------------------------------------------------------------------------------------------------------------------------------------------------------------------------------------------------------------------------------------------------------------------------------------------------------------------------------------------------------------------------------------------------------------------------------------------------------------------------------------------------------------------------------------------------------------------------------------------------------------------------------------------------------------------------------------------------------------------------------------------------------------------------------------------------------------------------------------------------------------------------------------------------------------------------|
|                                                             | 1                                                                     | W1 Male/Female                                                                                                                                                                                                                                                                                                                                                                                                                                                                                                                                                                                                                                                                                                                                                                                                                                                                                                                                                                                                                                                                                                                                                                                                                                                                                                                                                                                                                                                                                                                                                                                                                                                                                                                                                                                                                                                                                                                                                                                                                                                                                                                                                                                                                                                                                                                                                                                                                                                                                                                                                                                                                                                                                                                                                                                                                         | 27W2 Male/Femal         | e                                              |                                                                                                                                                                                                                                                                                                                                                                                                                                                                                                                                                                                                                                                                                                                                                                                                                                                                                                                                                                                                                                                                                                                                                                                                                                                                                                                                                                                                                                                                                                                                                                                                                                                                                                                                                                                                                                                                                                                                                                                                                                                                                                                                |
| 47.08<br>23.03<br>14.46 14.48<br>1 1 1 98 95                | Female<br>31.75 $2.83$ $2.97$ $4$ $4$ $4$ $4$ $4$ $4$ $4$ $4$ $4$ $4$ | 33.30<br>16.65<br>9.70<br>8.31<br>9.70<br>9.70<br>9.70<br>9.70<br>9.70<br>9.70<br>9.70<br>9.70<br>9.70<br>9.70<br>9.70<br>9.70<br>9.70<br>9.70<br>9.70<br>9.70<br>9.70<br>9.70<br>9.70<br>9.70<br>9.70<br>9.70<br>9.70<br>9.70<br>9.70<br>9.70<br>9.70<br>9.70<br>9.70<br>9.70<br>9.70<br>9.70<br>9.70<br>9.70<br>9.70<br>9.70<br>9.70<br>9.70<br>9.70<br>9.70<br>9.70<br>9.70<br>9.70<br>9.70<br>9.70<br>9.70<br>9.70<br>9.70<br>9.70<br>9.70<br>9.70<br>9.70<br>9.70<br>9.70<br>9.70<br>9.70<br>9.70<br>9.70<br>9.70<br>9.70<br>9.70<br>9.70<br>9.70<br>9.70<br>9.70<br>9.70<br>9.70<br>9.70<br>9.70<br>9.70<br>9.70<br>9.70<br>9.70<br>9.70<br>9.70<br>9.70<br>9.70<br>9.70<br>9.70<br>9.70<br>9.70<br>9.70<br>9.70<br>9.70<br>9.70<br>9.70<br>9.70<br>9.70<br>9.70<br>9.70<br>9.70<br>9.70<br>9.70<br>9.70<br>9.70<br>9.70<br>9.70<br>9.70<br>9.70<br>9.70<br>9.70<br>9.70<br>9.70<br>9.70<br>9.70<br>9.70<br>9.70<br>9.70<br>9.70<br>9.70<br>9.70<br>9.70<br>9.70<br>9.70<br>9.70<br>9.70<br>9.70<br>9.70<br>9.70<br>9.70<br>9.70<br>9.70<br>9.70<br>9.70<br>9.70<br>9.70<br>9.70<br>9.70<br>9.70<br>9.70<br>9.70<br>9.70<br>9.70<br>9.70<br>9.70<br>9.70<br>9.70<br>9.70<br>9.70<br>9.70<br>9.70<br>9.70<br>9.70<br>9.70<br>9.70<br>9.70<br>9.70<br>9.70<br>9.70<br>9.70<br>9.70<br>9.70<br>9.70<br>9.70<br>9.70<br>9.70<br>9.70<br>9.70<br>9.70<br>9.70<br>9.70<br>9.70<br>9.70<br>9.70<br>9.70<br>9.70<br>9.70<br>9.70<br>9.70<br>9.70<br>9.70<br>9.70<br>9.70<br>9.70<br>9.70<br>9.70<br>9.70<br>9.70<br>9.70<br>9.70<br>9.70<br>9.70<br>9.70<br>9.70<br>9.70<br>9.70<br>9.70<br>9.70<br>9.70<br>9.70<br>9.70<br>9.70<br>9.70<br>9.70<br>9.70<br>9.70<br>9.70<br>9.70<br>9.70<br>9.70<br>9.70<br>9.70<br>9.70<br>9.70<br>9.70<br>9.70<br>9.70<br>9.70<br>9.70<br>9.70<br>9.70<br>9.70<br>9.70<br>9.70<br>9.70<br>9.70<br>9.70<br>9.70<br>9.70<br>9.70<br>9.70<br>9.70<br>9.70<br>9.70<br>9.70<br>9.70<br>9.70<br>9.70<br>9.70<br>9.70<br>9.70<br>9.70<br>9.70<br>9.70<br>9.70<br>9.70<br>9.70<br>9.70<br>9.70<br>9.70<br>9.70<br>9.70<br>9.70<br>9.70<br>9.70<br>9.70<br>9.70<br>9.70<br>9.70<br>9.70<br>9.70<br>9.70<br>9.70<br>9.70<br>9.70<br>9.70<br>9.70<br>9.70<br>9.70<br>9.70<br>9.70<br>9.70<br>9.70<br>9.70<br>9.70<br>9.70<br>9.70<br>9.70<br>9.70<br>9.70<br>9.70<br>9.70<br>9.70<br>9.70<br>9.70<br>9.70<br>9.70<br>9.70<br>9.70<br>9.70<br>9.70<br>9.70<br>9.70<br>9.70<br>9.70<br>9.70<br>9.70<br>9.70<br>9.70<br>9.70<br>9.70<br>9.70<br>9.70<br>9.70<br>9.70<br>9.70<br>9.70<br>9.70<br>9.70<br>9.70<br>9.70<br>9.70<br>9.70<br>9.70<br>9.70<br>9.70<br>9.70<br>9.70<br>9.70<br>9.70<br>9.70<br>9.70<br>9.70<br>9.70<br>9.70<br>9.70<br>9.70<br>9.70<br>9.70<br>9.70<br>9.70<br>9.70<br>9.70<br>9.70<br>9.70<br>9.70<br>9.70<br>9.70<br>9.70<br>9.70<br>9.70<br>9.70<br>9.70<br>9.70<br>9.70<br>9.70<br>9.70 |                         |                                                | , Jess                                                                                                                                                                                                                                                                                                                                                                                                                                                                                                                                                                                                                                                                                                                                                                                                                                                                                                                                                                                                                                                                                                                                                                                                                                                                                                                                                                                                                                                                                                                                                                                                                                                                                                                                                                                                                                                                                                                                                                                                                                                                                                                         |
| CURRENT RATING / ØA                                         |                                                                       | 7W2 Male/Female                                                                                                                                                                                                                                                                                                                                                                                                                                                                                                                                                                                                                                                                                                                                                                                                                                                                                                                                                                                                                                                                                                                                                                                                                                                                                                                                                                                                                                                                                                                                                                                                                                                                                                                                                                                                                                                                                                                                                                                                                                                                                                                                                                                                                                                                                                                                                                                                                                                                                                                                                                                                                                                                                                                                                                                                                        | 21W1 Male/Femal         | e                                              |                                                                                                                                                                                                                                                                                                                                                                                                                                                                                                                                                                                                                                                                                                                                                                                                                                                                                                                                                                                                                                                                                                                                                                                                                                                                                                                                                                                                                                                                                                                                                                                                                                                                                                                                                                                                                                                                                                                                                                                                                                                                                                                                |
| 10A / 2.2<br>20A / 3.3<br>30A / 3.7<br>40A / 4.2            |                                                                       | 47.05<br>23.03<br>13.85<br>                                                                                                                                                                                                                                                                                                                                                                                                                                                                                                                                                                                                                                                                                                                                                                                                                                                                                                                                                                                                                                                                                                                                                                                                                                                                                                                                                                                                                                                                                                                                                                                                                                                                                                                                                                                                                                                                                                                                                                                                                                                                                                                                                                                                                                                                                                                                                                                                                                                                                                                                                                                                                                                                                                                                                                                                            |                         | 47.05<br>23.65<br>4<br>9<br>9<br>9<br>1<br>277 | <b>19</b> 2                                                                                                                                                                                                                                                                                                                                                                                                                                                                                                                                                                                                                                                                                                                                                                                                                                                                                                                                                                                                                                                                                                                                                                                                                                                                                                                                                                                                                                                                                                                                                                                                                                                                                                                                                                                                                                                                                                                                                                                                                                                                                                                    |
|                                                             |                                                                       |                                                                                                                                                                                                                                                                                                                                                                                                                                                                                                                                                                                                                                                                                                                                                                                                                                                                                                                                                                                                                                                                                                                                                                                                                                                                                                                                                                                                                                                                                                                                                                                                                                                                                                                                                                                                                                                                                                                                                                                                                                                                                                                                                                                                                                                                                                                                                                                                                                                                                                                                                                                                                                                                                                                                                                                                                                        |                         | SW REFERENCE NO.: 628 COMBO ASSEMBLY           |                                                                                                                                                                                                                                                                                                                                                                                                                                                                                                                                                                                                                                                                                                                                                                                                                                                                                                                                                                                                                                                                                                                                                                                                                                                                                                                                                                                                                                                                                                                                                                                                                                                                                                                                                                                                                                                                                                                                                                                                                                                                                                                                |
| COMBINATION D-SUB                                           |                                                                       | DRAWN: C.B                                                                                                                                                                                                                                                                                                                                                                                                                                                                                                                                                                                                                                                                                                                                                                                                                                                                                                                                                                                                                                                                                                                                                                                                                                                                                                                                                                                                                                                                                                                                                                                                                                                                                                                                                                                                                                                                                                                                                                                                                                                                                                                                                                                                                                                                                                                                                                                                                                                                                                                                                                                                                                                                                                                                                                                                                             | DATE: JAN. 01/2019      |                                                |                                                                                                                                                                                                                                                                                                                                                                                                                                                                                                                                                                                                                                                                                                                                                                                                                                                                                                                                                                                                                                                                                                                                                                                                                                                                                                                                                                                                                                                                                                                                                                                                                                                                                                                                                                                                                                                                                                                                                                                                                                                                                                                                |
|                                                             |                                                                       |                                                                                                                                                                                                                                                                                                                                                                                                                                                                                                                                                                                                                                                                                                                                                                                                                                                                                                                                                                                                                                                                                                                                                                                                                                                                                                                                                                                                                                                                                                                                                                                                                                                                                                                                                                                                                                                                                                                                                                                                                                                                                                                                                                                                                                                                                                                                                                                                                                                                                                                                                                                                                                                                                                                                                                                                                                        | CHECKED:                | DATE:                                          |                                                                                                                                                                                                                                                                                                                                                                                                                                                                                                                                                                                                                                                                                                                                                                                                                                                                                                                                                                                                                                                                                                                                                                                                                                                                                                                                                                                                                                                                                                                                                                                                                                                                                                                                                                                                                                                                                                                                                                                                                                                                                                                                |
| S SERIES FULLY CONFORMS TO                                  | EDAC INC                                                              | THESE DRAWINGS AND SPECIFICATIONS<br>ARE THE PROPERTY OF EDAC INC.,AND                                                                                                                                                                                                                                                                                                                                                                                                                                                                                                                                                                                                                                                                                                                                                                                                                                                                                                                                                                                                                                                                                                                                                                                                                                                                                                                                                                                                                                                                                                                                                                                                                                                                                                                                                                                                                                                                                                                                                                                                                                                                                                                                                                                                                                                                                                                                                                                                                                                                                                                                                                                                                                                                                                                                                                 | SCALE: N.T.S            | SHEET 3 OF                                     | - 4                                                                                                                                                                                                                                                                                                                                                                                                                                                                                                                                                                                                                                                                                                                                                                                                                                                                                                                                                                                                                                                                                                                                                                                                                                                                                                                                                                                                                                                                                                                                                                                                                                                                                                                                                                                                                                                                                                                                                                                                                                                                                                                            |
| E EUROPEAN UNION DIRECTIVES<br>1/65/EU FOR R₀HS COMPLIANCY. | TORONTO, ONTAR<br>CANADA                                              | OR USED AS THE BASIS FOR THE                                                                                                                                                                                                                                                                                                                                                                                                                                                                                                                                                                                                                                                                                                                                                                                                                                                                                                                                                                                                                                                                                                                                                                                                                                                                                                                                                                                                                                                                                                                                                                                                                                                                                                                                                                                                                                                                                                                                                                                                                                                                                                                                                                                                                                                                                                                                                                                                                                                                                                                                                                                                                                                                                                                                                                                                           | DRAWING NUMBER: 628-27W | 2624-3NB                                       | ISSUE                                                                                                                                                                                                                                                                                                                                                                                                                                                                                                                                                                                                                                                                                                                                                                                                                                                                                                                                                                                                                                                                                                                                                                                                                                                                                                                                                                                                                                                                                                                                                                                                                                                                                                                                                                                                                                                                                                                                                                                                                                                                                                                          |
|                                                             | YOUR CONNECTION TO QUALITY & SERVICE                                  | MANUFACTURE OR SALE OF APPARATUS                                                                                                                                                                                                                                                                                                                                                                                                                                                                                                                                                                                                                                                                                                                                                                                                                                                                                                                                                                                                                                                                                                                                                                                                                                                                                                                                                                                                                                                                                                                                                                                                                                                                                                                                                                                                                                                                                                                                                                                                                                                                                                                                                                                                                                                                                                                                                                                                                                                                                                                                                                                                                                                                                                                                                                                                       | PART NUMBER: 628-27W    | 2624-3NB                                       | 1                                                                                                                                                                                                                                                                                                                                                                                                                                                                                                                                                                                                                                                                                                                                                                                                                                                                                                                                                                                                                                                                                                                                                                                                                                                                                                                                                                                                                                                                                                                                                                                                                                                                                                                                                                                                                                                                                                                                                                                                                                                                                                                              |