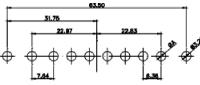

3W3 / 3WK3

5W1 Male/Female

7W2 Male/Female

(1)

21W4 Male/Female

628-27W2624-3NB

|                                                             |                                                                       |                                                                                                                                                                                                                                                                                                                                                                                                                                                                                                                                                                                                                                                                                                                                                                                                                                                                                                                                                                                                                                                                                                                                                                                                                                                                                                                                                                                                                                                                                                                                                                                                                                                                                                                                                                                                                                                                                                                                                                                                                                                                                                                                                                                                                                                                                                                                                                                                                                                                                                                                                                                                                                                                                                                                                                                                                                        |                         |                                                | , the second sec |
|-------------------------------------------------------------|-----------------------------------------------------------------------|----------------------------------------------------------------------------------------------------------------------------------------------------------------------------------------------------------------------------------------------------------------------------------------------------------------------------------------------------------------------------------------------------------------------------------------------------------------------------------------------------------------------------------------------------------------------------------------------------------------------------------------------------------------------------------------------------------------------------------------------------------------------------------------------------------------------------------------------------------------------------------------------------------------------------------------------------------------------------------------------------------------------------------------------------------------------------------------------------------------------------------------------------------------------------------------------------------------------------------------------------------------------------------------------------------------------------------------------------------------------------------------------------------------------------------------------------------------------------------------------------------------------------------------------------------------------------------------------------------------------------------------------------------------------------------------------------------------------------------------------------------------------------------------------------------------------------------------------------------------------------------------------------------------------------------------------------------------------------------------------------------------------------------------------------------------------------------------------------------------------------------------------------------------------------------------------------------------------------------------------------------------------------------------------------------------------------------------------------------------------------------------------------------------------------------------------------------------------------------------------------------------------------------------------------------------------------------------------------------------------------------------------------------------------------------------------------------------------------------------------------------------------------------------------------------------------------------------|-------------------------|------------------------------------------------|--------------------------------------------------------------------------------------------------------------------------------------------------------------------------------------------------------------------------------------------------------------------------------------------------------------------------------------------------------------------------------------------------------------------------------------------------------------------------------------------------------------------------------------------------------------------------------------------------------------------------------------------------------------------------------------------------------------------------------------------------------------------------------------------------------------------------------------------------------------------------------------------------------------------------------------------------------------------------------------------------------------------------------------------------------------------------------------------------------------------------------------------------------------------------------------------------------------------------------------------------------------------------------------------------------------------------------------------------------------------------------------------------------------------------------------------------------------------------------------------------------------------------------------------------------------------------------------------------------------------------------------------------------------------------------------------------------------------------------------------------------------------------------------------------------------------------------------------------------------------------------------------------------------------------------------------------------------------------------------------------------------------------------------------------------------------------------------------------------------------------------|
|                                                             | 1                                                                     | W1 Male/Female                                                                                                                                                                                                                                                                                                                                                                                                                                                                                                                                                                                                                                                                                                                                                                                                                                                                                                                                                                                                                                                                                                                                                                                                                                                                                                                                                                                                                                                                                                                                                                                                                                                                                                                                                                                                                                                                                                                                                                                                                                                                                                                                                                                                                                                                                                                                                                                                                                                                                                                                                                                                                                                                                                                                                                                                                         | 27W2 Male/Femal         | e                                              |                                                                                                                                                                                                                                                                                                                                                                                                                                                                                                                                                                                                                                                                                                                                                                                                                                                                                                                                                                                                                                                                                                                                                                                                                                                                                                                                                                                                                                                                                                                                                                                                                                                                                                                                                                                                                                                                                                                                                                                                                                                                                                                                |
| 47.08<br>23.03<br>14.46 14.48<br>1 1 1 98 95                | Female<br>31.75 $2.83$ $2.97$ $4$ $4$ $4$ $4$ $4$ $4$ $4$ $4$ $4$ $4$ | 33.30<br>16.65<br>9.70<br>8.31<br>9.70<br>9.70<br>9.70<br>9.70<br>9.70<br>9.70<br>9.70<br>9.70<br>9.70<br>9.70<br>9.70<br>9.70<br>9.70<br>9.70<br>9.70<br>9.70<br>9.70<br>9.70<br>9.70<br>9.70<br>9.70<br>9.70<br>9.70<br>9.70<br>9.70<br>9.70<br>9.70<br>9.70<br>9.70<br>9.70<br>9.70<br>9.70<br>9.70<br>9.70<br>9.70<br>9.70<br>9.70<br>9.70<br>9.70<br>9.70<br>9.70<br>9.70<br>9.70<br>9.70<br>9.70<br>9.70<br>9.70<br>9.70<br>9.70<br>9.70<br>9.70<br>9.70<br>9.70<br>9.70<br>9.70<br>9.70<br>9.70<br>9.70<br>9.70<br>9.70<br>9.70<br>9.70<br>9.70<br>9.70<br>9.70<br>9.70<br>9.70<br>9.70<br>9.70<br>9.70<br>9.70<br>9.70<br>9.70<br>9.70<br>9.70<br>9.70<br>9.70<br>9.70<br>9.70<br>9.70<br>9.70<br>9.70<br>9.70<br>9.70<br>9.70<br>9.70<br>9.70<br>9.70<br>9.70<br>9.70<br>9.70<br>9.70<br>9.70<br>9.70<br>9.70<br>9.70<br>9.70<br>9.70<br>9.70<br>9.70<br>9.70<br>9.70<br>9.70<br>9.70<br>9.70<br>9.70<br>9.70<br>9.70<br>9.70<br>9.70<br>9.70<br>9.70<br>9.70<br>9.70<br>9.70<br>9.70<br>9.70<br>9.70<br>9.70<br>9.70<br>9.70<br>9.70<br>9.70<br>9.70<br>9.70<br>9.70<br>9.70<br>9.70<br>9.70<br>9.70<br>9.70<br>9.70<br>9.70<br>9.70<br>9.70<br>9.70<br>9.70<br>9.70<br>9.70<br>9.70<br>9.70<br>9.70<br>9.70<br>9.70<br>9.70<br>9.70<br>9.70<br>9.70<br>9.70<br>9.70<br>9.70<br>9.70<br>9.70<br>9.70<br>9.70<br>9.70<br>9.70<br>9.70<br>9.70<br>9.70<br>9.70<br>9.70<br>9.70<br>9.70<br>9.70<br>9.70<br>9.70<br>9.70<br>9.70<br>9.70<br>9.70<br>9.70<br>9.70<br>9.70<br>9.70<br>9.70<br>9.70<br>9.70<br>9.70<br>9.70<br>9.70<br>9.70<br>9.70<br>9.70<br>9.70<br>9.70<br>9.70<br>9.70<br>9.70<br>9.70<br>9.70<br>9.70<br>9.70<br>9.70<br>9.70<br>9.70<br>9.70<br>9.70<br>9.70<br>9.70<br>9.70<br>9.70<br>9.70<br>9.70<br>9.70<br>9.70<br>9.70<br>9.70<br>9.70<br>9.70<br>9.70<br>9.70<br>9.70<br>9.70<br>9.70<br>9.70<br>9.70<br>9.70<br>9.70<br>9.70<br>9.70<br>9.70<br>9.70<br>9.70<br>9.70<br>9.70<br>9.70<br>9.70<br>9.70<br>9.70<br>9.70<br>9.70<br>9.70<br>9.70<br>9.70<br>9.70<br>9.70<br>9.70<br>9.70<br>9.70<br>9.70<br>9.70<br>9.70<br>9.70<br>9.70<br>9.70<br>9.70<br>9.70<br>9.70<br>9.70<br>9.70<br>9.70<br>9.70<br>9.70<br>9.70<br>9.70<br>9.70<br>9.70<br>9.70<br>9.70<br>9.70<br>9.70<br>9.70<br>9.70<br>9.70<br>9.70<br>9.70<br>9.70<br>9.70<br>9.70<br>9.70<br>9.70<br>9.70<br>9.70<br>9.70<br>9.70<br>9.70<br>9.70<br>9.70<br>9.70<br>9.70<br>9.70<br>9.70<br>9.70<br>9.70<br>9.70<br>9.70<br>9.70<br>9.70<br>9.70<br>9.70<br>9.70<br>9.70<br>9.70<br>9.70<br>9.70<br>9.70<br>9.70<br>9.70<br>9.70<br>9.70<br>9.70<br>9.70<br>9.70<br>9.70<br>9.70<br>9.70<br>9.70<br>9.70<br>9.70<br>9.70<br>9.70<br>9.70<br>9.70<br>9.70<br>9.70<br>9.70<br>9.70<br>9.70<br>9.70<br>9.70<br>9.70<br>9.70<br>9.70<br>9.70<br>9.70<br>9.70<br>9.70<br>9.70<br>9.70<br>9.70<br>9.70<br>9.70<br>9.70<br>9.70<br>9.70<br>9.70 |                         |                                                | , Jess                                                                                                                                                                                                                                                                                                                                                                                                                                                                                                                                                                                                                                                                                                                                                                                                                                                                                                                                                                                                                                                                                                                                                                                                                                                                                                                                                                                                                                                                                                                                                                                                                                                                                                                                                                                                                                                                                                                                                                                                                                                                                                                         |
| CURRENT RATING / ØA                                         |                                                                       | 7W2 Male/Female                                                                                                                                                                                                                                                                                                                                                                                                                                                                                                                                                                                                                                                                                                                                                                                                                                                                                                                                                                                                                                                                                                                                                                                                                                                                                                                                                                                                                                                                                                                                                                                                                                                                                                                                                                                                                                                                                                                                                                                                                                                                                                                                                                                                                                                                                                                                                                                                                                                                                                                                                                                                                                                                                                                                                                                                                        | 21W1 Male/Femal         | e                                              |                                                                                                                                                                                                                                                                                                                                                                                                                                                                                                                                                                                                                                                                                                                                                                                                                                                                                                                                                                                                                                                                                                                                                                                                                                                                                                                                                                                                                                                                                                                                                                                                                                                                                                                                                                                                                                                                                                                                                                                                                                                                                                                                |
| 10A / 2.2<br>20A / 3.3<br>30A / 3.7<br>40A / 4.2            |                                                                       | 47.05<br>23.03<br>13.85<br>                                                                                                                                                                                                                                                                                                                                                                                                                                                                                                                                                                                                                                                                                                                                                                                                                                                                                                                                                                                                                                                                                                                                                                                                                                                                                                                                                                                                                                                                                                                                                                                                                                                                                                                                                                                                                                                                                                                                                                                                                                                                                                                                                                                                                                                                                                                                                                                                                                                                                                                                                                                                                                                                                                                                                                                                            |                         | 47.05<br>23.65<br>4<br>9<br>9<br>9<br>1<br>277 | <b>19</b> 2                                                                                                                                                                                                                                                                                                                                                                                                                                                                                                                                                                                                                                                                                                                                                                                                                                                                                                                                                                                                                                                                                                                                                                                                                                                                                                                                                                                                                                                                                                                                                                                                                                                                                                                                                                                                                                                                                                                                                                                                                                                                                                                    |
|                                                             |                                                                       |                                                                                                                                                                                                                                                                                                                                                                                                                                                                                                                                                                                                                                                                                                                                                                                                                                                                                                                                                                                                                                                                                                                                                                                                                                                                                                                                                                                                                                                                                                                                                                                                                                                                                                                                                                                                                                                                                                                                                                                                                                                                                                                                                                                                                                                                                                                                                                                                                                                                                                                                                                                                                                                                                                                                                                                                                                        |                         | SW REFERENCE NO.: 628 COMBO ASSEMBLY           |                                                                                                                                                                                                                                                                                                                                                                                                                                                                                                                                                                                                                                                                                                                                                                                                                                                                                                                                                                                                                                                                                                                                                                                                                                                                                                                                                                                                                                                                                                                                                                                                                                                                                                                                                                                                                                                                                                                                                                                                                                                                                                                                |
| COMBINATION D-SUB                                           |                                                                       | DRAWN: C.B                                                                                                                                                                                                                                                                                                                                                                                                                                                                                                                                                                                                                                                                                                                                                                                                                                                                                                                                                                                                                                                                                                                                                                                                                                                                                                                                                                                                                                                                                                                                                                                                                                                                                                                                                                                                                                                                                                                                                                                                                                                                                                                                                                                                                                                                                                                                                                                                                                                                                                                                                                                                                                                                                                                                                                                                                             | DATE: JAN. 01/2019      |                                                |                                                                                                                                                                                                                                                                                                                                                                                                                                                                                                                                                                                                                                                                                                                                                                                                                                                                                                                                                                                                                                                                                                                                                                                                                                                                                                                                                                                                                                                                                                                                                                                                                                                                                                                                                                                                                                                                                                                                                                                                                                                                                                                                |
|                                                             |                                                                       |                                                                                                                                                                                                                                                                                                                                                                                                                                                                                                                                                                                                                                                                                                                                                                                                                                                                                                                                                                                                                                                                                                                                                                                                                                                                                                                                                                                                                                                                                                                                                                                                                                                                                                                                                                                                                                                                                                                                                                                                                                                                                                                                                                                                                                                                                                                                                                                                                                                                                                                                                                                                                                                                                                                                                                                                                                        | CHECKED:                | DATE:                                          |                                                                                                                                                                                                                                                                                                                                                                                                                                                                                                                                                                                                                                                                                                                                                                                                                                                                                                                                                                                                                                                                                                                                                                                                                                                                                                                                                                                                                                                                                                                                                                                                                                                                                                                                                                                                                                                                                                                                                                                                                                                                                                                                |
| S SERIES FULLY CONFORMS TO                                  | EDAC INC                                                              | THESE DRAWINGS AND SPECIFICATIONS<br>ARE THE PROPERTY OF EDAC INC.,AND                                                                                                                                                                                                                                                                                                                                                                                                                                                                                                                                                                                                                                                                                                                                                                                                                                                                                                                                                                                                                                                                                                                                                                                                                                                                                                                                                                                                                                                                                                                                                                                                                                                                                                                                                                                                                                                                                                                                                                                                                                                                                                                                                                                                                                                                                                                                                                                                                                                                                                                                                                                                                                                                                                                                                                 | SCALE: N.T.S            | SHEET 3 OF                                     | - 4                                                                                                                                                                                                                                                                                                                                                                                                                                                                                                                                                                                                                                                                                                                                                                                                                                                                                                                                                                                                                                                                                                                                                                                                                                                                                                                                                                                                                                                                                                                                                                                                                                                                                                                                                                                                                                                                                                                                                                                                                                                                                                                            |
| E EUROPEAN UNION DIRECTIVES<br>1/65/EU FOR R₀HS COMPLIANCY. | TORONTO, ONTAR<br>CANADA                                              | OR USED AS THE BASIS FOR THE                                                                                                                                                                                                                                                                                                                                                                                                                                                                                                                                                                                                                                                                                                                                                                                                                                                                                                                                                                                                                                                                                                                                                                                                                                                                                                                                                                                                                                                                                                                                                                                                                                                                                                                                                                                                                                                                                                                                                                                                                                                                                                                                                                                                                                                                                                                                                                                                                                                                                                                                                                                                                                                                                                                                                                                                           | DRAWING NUMBER: 628-27W | 2624-3NB                                       | ISSUE                                                                                                                                                                                                                                                                                                                                                                                                                                                                                                                                                                                                                                                                                                                                                                                                                                                                                                                                                                                                                                                                                                                                                                                                                                                                                                                                                                                                                                                                                                                                                                                                                                                                                                                                                                                                                                                                                                                                                                                                                                                                                                                          |
|                                                             | YOUR CONNECTION TO QUALITY & SERVICE                                  | MANUFACTURE OR SALE OF APPARATUS                                                                                                                                                                                                                                                                                                                                                                                                                                                                                                                                                                                                                                                                                                                                                                                                                                                                                                                                                                                                                                                                                                                                                                                                                                                                                                                                                                                                                                                                                                                                                                                                                                                                                                                                                                                                                                                                                                                                                                                                                                                                                                                                                                                                                                                                                                                                                                                                                                                                                                                                                                                                                                                                                                                                                                                                       | PART NUMBER: 628-27W    | 2624-3NB                                       | 1                                                                                                                                                                                                                                                                                                                                                                                                                                                                                                                                                                                                                                                                                                                                                                                                                                                                                                                                                                                                                                                                                                                                                                                                                                                                                                                                                                                                                                                                                                                                                                                                                                                                                                                                                                                                                                                                                                                                                                                                                                                                                                                              |