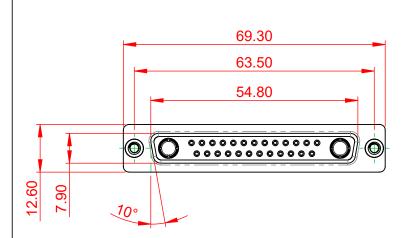

THIS IS A C.A.D. GENERATED DRAWING DO NOT MAKE MANUAL REVISIONS TO MASTER.



ISSUE NUMBER ORIGINAL

(1)







NOTES:

MATERIAL:

HOUSING: THERMOPLASTIC POLYESTER, UL94V-0 SHELL: STEEL, Sn or Ni PLATED CONTACT: COPPER ALLOY SEE ORDERING GUIDE FOR PLATING

OPERATING TEMPERATURE: -55°C ~ 125°C

SIGNAL CONTACT CURRENT RATING: 5A PER CONTACT SIGNAL CONTACT RESISTANCE: 10mQ MAX. INSULATOR RESISTANCE: 5000MΩ min. DIELECTRIC WITHSTANDING VOLTAGE: 1000V AC rms

|  |                                      | SW REFERENCE NO.: 628 COMBO ASSEMBLY                                                                                                 |                                 |                    |       |
|--|--------------------------------------|--------------------------------------------------------------------------------------------------------------------------------------|---------------------------