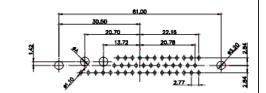

THIS IS A C.A.D. GENERATED DRAWING DO NOT MAKE MANUAL REVISIONS TO MASTER.

ISSUE NUMBER ORIGINAL

(1)

NOTES:

MATERIAL:

HOUSING: THERMOPLASTIC POLYESTER, UL94V-0 SHELL: STEEL, Sn or Ni PLATED CONTACT: COPPER ALLOY SEE ORDERING GUIDE FOR PLATING

OPERATING TEMPERATURE: -55°C ~ 125°C

SIGNAL CONTACT CURRENT RATING: 5A PER CONTACT SIGNAL CONTACT RESISTANCE: 10mQ MAX. INSULATOR RESISTANCE: 5000MΩ min. DIELECTRIC WITHSTANDING VOLTAGE: 1000V AC rms

|  |                                      | SW REFERENCE NO.: 628 COMBO ASSEMBLY                                                                                                 |                                 |                    |       |
|--|--------------------------------------|--------------------------------------------------------------------------------------------------------------------------------------|---------------------------------|--------------------|-------|
|  | COMBINATION D-SUB                    |                                                                                                                                      | DRAWN: C.B                      | DATE: JAN. 01/2019 |       |
|  |                                      |                                                                                                                                      | CHECKED:                        | DATE:              |       |
|  | EDAC INC                             | THESE DRAWINGS AND SPECIFICATIONS<br>ARE THE PROPERTY OF EDAC INCAND                                                                 | SCALE: (IN C.A.D. 1:1)          | SHEET 1 OF         | 4     |
|  |                                      | SHALL NOT BE REPRODUCED OR COPIED<br>OR USED AS THE BASIS FOR THE<br>MANUFACTURE OR SALE OF APPARATUS<br>WITHOUT WRITTEN PERMISSION. | DRAWING NUMBER: 628-27W2624-3NB |                    | ISSUE |
|  | YOUR CONNECTION TO QUALITY & SERVICE |                                                                                                                                      | PART NUMBER: 628-27W            | 2624-3NB           | 1     |

THIS SERIES FULLY CONFORMS TO THE EUROPEAN UNION DIRECTIVES 2011/65/EU FOR RoHS COMPLIANCY.

THIS IS A C.A.D. GENERATED DRAWING TOLERANCE UNLESS OTHERWISE SPECIFIED DO NOT MAKE MANUAL REVISIONS TO MASTER. .X ±0.25 .XX ±0.13 .XXX ±0.05