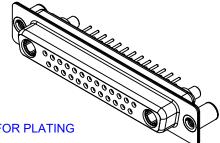

THIS IS A C.A.D. GENERATED DRAWING DO NOT MAKE MANUAL REVISIONS TO MASTER.

ISSUE NUMBER ORIGINAL

(1)

NOTES:

MATERIAL:

HOUSING: THERMOPLASTIC POLYESTER, UL94V-0 SHELL: STEEL, Sn or Ni PLATED CONTACT: COPPER ALLOY SEE ORDERING GUIDE FOR PLATING