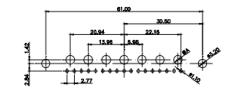

3W3 / 3WK3

5W1 Male/Female

7W2 Male/Female

(1)

21W4 Male/Female

628-27W2624-3NB

|                                                             |                                                                       |                                                                                                                                                                                                                                                                                                                                                                                                                                                                                                                                                                                                                                                                                                                                                                                                                                                                                                                                                                                                                                                                                                                                                                                                                                                                                                                                                                                                                                                                                                                                                                                                                                                                                                                                                                                                                                                                                                                                                                                                                                                                                                                                                                                                                                                                                                                                                                                                                                                                                                                                                                                                                                                                                                                                                                                                                                        |                         |                                                | , the second sec |
|-------------------------------------------------------------|-----------------------------------------------------------------------|----------------------------------------------------------------------------------------------------------------------------------------------------------------------------------------------------------------------------------------------------------------------------------------------------------------------------------------------------------------------------------------------------------------------------------------------------------------------------------------------------------------------------------------------------------------------------------------------------------------------------------------------------------------------------------------------------------------------------------------------------------------------------------------------------------------------------------------------------------------------------------------------------------------------------------------------------------------------------------------------------------------------------------------------------------------------------------------------------------------------------------------------------------------------------------------------------------------------------------------------------------------------------------------------------------------------------------------------------------------------------------------------------------------------------------------------------------------------------------------------------------------------------------------------------------------------------------------------------------------------------------------------------------------------------------------------------------------------------------------------------------------------------------------------------------------------------------------------------------------------------------------------------------------------------------------------------------------------------------------------------------------------------------------------------------------------------------------------------------------------------------------------------------------------------------------------------------------------------------------------------------------------------------------------------------------------------------------------------------------------------------------------------------------------------------------------------------------------------------------------------------------------------------------------------------------------------------------------------------------------------------------------------------------------------------------------------------------------------------------------------------------------------------------------------------------------------------------|-------------------------|------------------------------------------------|--------------------------------------------------------------------------------------------------------------------------------------------------------------------------------------------------------------------------------------------------------------------------------------------------------------------------------------------------------------------------------------------------------------------------------------------------------------------------------------------------------------------------------------------------------------------------------------------------------------------------------------------------------------------------------------------------------------------------------------------------------------------------------------------------------------------------------------------------------------------------------------------------------------------------------------------------------------------------------------------------------------------------------------------------------------------------------------------------------------------------------------------------------------------------------------------------------------------------------------------------------------------------------------------------------------------------------------------------------------------------------------------------------------------------------------------------------------------------------------------------------------------------------------------------------------------------------------------------------------------------------------------------------------------------------------------------------------------------------------------------------------------------------------------------------------------------------------------------------------------------------------------------------------------------------------------------------------------------------------------------------------------------------------------------------------------------------------------------------------------------------|
|                                                             | 1                                                                     | W1 Male/Female                                                                                                                                                                                                                                                                                                                                                                                                                                                                                                                                                                                                                                                                                                                                                                                                                                                                                                                                                                                                                                                                                                                                                                                                                                                                                                                                                                                                                                                                                                                                                                                                                                                                                                                                                                                                                                                                                                                                                                                                                                                                                                                                                                                                                                                                                                                                                                                                                                                                                                                                                                                                                                                                                                                                                                                                                         | 27W2 Male/Femal         | e                                              |                                                                                                                                                                                                                                                                                                                                                                                                                                                                                                                                                                                                                                                                                                                                                                                                                                                                                                                                                                                                                                                                                                                                                                                                                                                                                                                                                                                                                                                                                                                                                                                                                                                                                                                                                                                                                                                                                                                                                                                                                                                                                                                                |
| 47.08<br>23.03<br>14.46 14.48<br>1 1 1 98 95                | Female<br>31.75 $2.83$ $2.97$ $4$ $4$ $4$ $4$ $4$ $4$ $4$ $4$ $4$ $4$ | 33.30<br>16.65<br>9.70<br>8.31<br>9.70<br>9.70<br>9.70<br>9.70<br>9.70<br>9.70<br>9.70<br>9.70<br>9.70<br>9.70<br>9.70<br>9.70<br>9.70<br>9.70<br>9.70<br>9.70<br>9.70<br>9.70<br>9.70<br>9.70<br>9.70<br>9.70<br>9.70<br>9.70<br>9.70<br>9.70<br>9.70<br>9.70<br>9.70<br>9.70<br>9.70<br>9.70<br>9.70<br>9.70<br>9.70<br>9.70<br>9.70<br>9.70<br>9.70<br>9.70<br>9.70<br>9.70<br>9.70<br>9.70<br>9.70<br>9.70<br>9.70<br>9.70<br>9.70<br>9.70<br>9.70<br>9.70<br>9.70<br>9.70<br>9.70<br>9.70<br>9.70<br>9.70<br>9.70<br>9.70<br>9.70<br>9.70<br>9.70<br>9.70<br>9.70<br>9.70<br>9.70<br>9.70<br>9.70<br>9.70<br>9.70<br>9.70<br>9.70<br>9.70<br>9.70<br>9.70<br>9.70<br>9.70<br>9.70<br>9.70<br>9.70<br>9.70<br>9.70<br>9.70<br>9.70<br>9.70<br>9.70<br>9.70<br>9.70<br>9.70<br>9.70<br>9.70<br>9.70<br>9.70<br>9.70<br>9.70<br>9.70<br>9.70<br>9.70<br>9.70<br>9.70<br>9.70<br>9.70<br>9.70<br>9.70<br>9.70<br>9.70<br>9.70<br>9.70<br>9.70<br>9.70<br>9.70<br>9.70<br>9.70<br>9.70<br>9.70<br>9.70<br>9.70<br>9.70<br>9.70<br>9.70<br>9.70<br>9.70<br>9.70<br>9.70<br>9.70<br>9.70<br>9.70<br>9.70<br>9.70<br>9.70<br>9.70<br>9.70<br>9.70<br>9.70<br>9.70<br>9.70<br>9.70<br>9.70<br>9.70<br>9.70<br>9.70<br>9.70<br>9.70<br>9.70<br>9.70<br>9.70<br>9.70<br>9.70<br>9.70<br>9.70<br>9.70<br>9.70<br>9.70<br>9.70<br>9.70<br>9.70<br>9.70<br>9.70<br>9.70<br>9.70<br>9.70<br>9.70<br>9.70<br>9.70<br>9.70<br>9.70<br>9.70<br>9.70<br>9.70<br>9.70<br>9.70<br>9.70<br>9.70<br>9.70<br>9.70<br>9.70<br>9.70<br>9.70<br>9.70<br>9.70<br>9.70<br>9.70<br>9.70<br>9.70<br>9.70<br>9.70<br>9.70<br>9.70<br>9.70<br>9.70<br>9.70<br>9.70<br>9.70<br>9.70<br>9.70<br>9.70<br>9.70<br>9.70<br>9.70<br>9.70<br>9.70<br>9.70<br>9.70<br>9.70<br>9.70<br>9.70<br>9.70<br>9.70<br>9.70<br>9.70<br>9.70<br>9.70<br>9.70<br>9.70<br>9.70<br>9.70<br>9.70<br>9.70<br>9.70<br>9.70<br>9.70<br>9.70<br>9.70<br>9.70<br>9.70<br>9.70<br>9.70<br>9.70<br>9.70<br>9.70<br>9.70<br>9.70<br>9.70<br>9.70<br>9.70<br>9.70<br>9.70<br>9.70<br>9.70<br>9.70<br>9.70<br>9.70<br>9.70<br>9.70<br>9.70<br>9.70<br>9.70<br>9.70<br>9.70<br>9.70<br>9.70<br>9.70<br>9.70<br>9.70<br>9.70<br>9.70<br>9.70<br>9.70<br>9.70<br>9.70<br>9.70<br>9.70<br>9.70<br>9.70<br>9.70<br>9.70<br>9.70<br>9.70<br>9.70<br>9.70<br>9.70<br>9.70<br>9.70<br>9.70<br>9.70<br>9.70<br>9.70<br>9.70<br>9.70<br>9.70<br>9.70<br>9.70<br>9.70<br>9.70<br>9.70<br>9.70<br>9.70<br>9.70<br>9.70<br>9.70<br>9.70<br>9.70<br>9.70<br>9.70<br>9.70<br>9.70<br>9.70<br>9.70<br>9.70<br>9.70<br>9.70<br>9.70<br>9.70<br>9.70<br>9.70<br>9.70<br>9.70<br>9.70<br>9.70<br>9.70<br>9.70<br>9.70<br>9.70<br>9.70<br>9.70<br>9.70<br>9.70<br>9.70<br>9.70<br>9.70<br>9.70<br>9.70<br>9.70<br>9.70<br>9.70<br>9.70<br>9.70<br>9.70<br>9.70<br>9.70<br>9.70<br>9.70<br>9.70<br>9.70<br>9.70<br>9.70 |                         |                                                | , Jess                                                                                                                                                                                                                                                                                                                                                                                                                                                                                                                                                                                                                                                                                                                                                                                                                                                                                                                                                                                                                                                                                                                                                                                                                                                                                                                                                                                                                                                                                                                                                                                                                                                                                                                                                                                                                                                                                                                                                                                                                                                                                                                         |
| CURRENT RATING / ØA                                         |                                                                       | 7W2 Male/Female                                                                                                                                                                                                                                                                                                                                                                                                                                                                                                                                                                                                                                                                                                                                                                                                                                                                                                                                                                                                                                                                                                                                                                                                                                                                                                                                                                                                                                                                                                                                                                                                                                                                                                                                                                                                                                                                                                                                                                                                                                                                                                                                                                                                                                                                                                                                                                                                                                                                                                                                                                                                                                                                                                                                                                                                                        | 21W1 Male/Femal         | e                                              |                                                                                                                                                                                                                                                                                                                                                                                                                                                                                                                                                                                                                                                                                                                                                                                                                                                                                                                                                                                                                                                                                                                                                                                                                                                                                                                                                                                                                                                                                                                                                                                                                                                                                                                                                                                                                                                                                                                                                                                                                                                                                                                                |
| 10A / 2.2<br>20A / 3.3<br>30A / 3.7<br>40A / 4.2            |                                                                       | 47.05<br>23.03<br>13.85<br>                                                                                                                                                                                                                                                                                                                                                                                                                                                                                                                                                                                                                                                                                                                                                                                                                                                                                                                                                                                                                                                                                                                                                                                                                                                                                                                                                                                                                                                                                                                                                                                                                                                                                                                                                                                                                                                                                                                                                                                                                                                                                                                                                                                                                                                                                                                                                                                                                                                                                                                                                                                                                                                                                                                                                                                                            |                         | 47.05<br>23.65<br>4<br>9<br>9<br>9<br>1<br>277 | <b>19</b> 2                                                                                                                                                                                                                                                                                                                                                                                                                                                                                                                                                                                                                                                                                                                                                                                                                                                                                                                                                                                                                                                                                                                                                                                                                                                                                                                                                                                                                                                                                                                                                                                                                                                                                                                                                                                                                                                                                                                                                                                                                                                                                                                    |
|                                                             |                                                                       |                                                                                                                                                                                                                                                                                                                                                                                                                                                                                                                                                                                                                                                                                                                                                                                                                                                                                                                                                                                                                                                                                                                                                                                                                                                                                                                                                                                                                                                                                                                                                                                                                                                                                                                                                                                                                                                                                                                                                                                                                                                                                                                                                                                                                                                                                                                                                                                                                                                                                                                                                                                                                                                                                                                                                                                                                                        |                         | SW REFERENCE NO.: 628 COMBO ASSEMBLY           |                                                                                                                                                                                                                                                                                                                                                                                                                                                                                                                                                                                                                                                                                                                                                                                                                                                                                                                                                                                                                                                                                                                                                                                                                                                                                                                                                                                                                                                                                                                                                                                                                                                                                                                                                                                                                                                                                                                                                                                                                                                                                                                                |
| COMBINATION D-SUB                                           |                                                                       | DRAWN: C.B                                                                                                                                                                                                                                                                                                                                                                                                                                                                                                                                                                                                                                                                                                                                                                                                                                                                                                                                                                                                                                                                                                                                                                                                                                                                                                                                                                                                                                                                                                                                                                                                                                                                                                                                                                                                                                                                                                                                                                                                                                                                                                                                                                                                                                                                                                                                                                                                                                                                                                                                                                                                                                                                                                                                                                                                                             | DATE: JAN. 01/2019      |                                                |                                                                                                                                                                                                                                                                                                                                                                                                                                                                                                                                                                                                                                                                                                                                                                                                                                                                                                                                                                                                                                                                                                                                                                                                                                                                                                                                                                                                                                                                                                                                                                                                                                                                                                                                                                                                                                                                                                                                                                                                                                                                                                                                |
|                                                             |                                                                       |                                                                                                                                                                                                                                                                                                                                                                                                                                                                                                                                                                                                                                                                                                                                                                                                                                                                                                                                                                                                                                                                                                                                                                                                                                                                                                                                                                                                                                                                                                                                                                                                                                                                                                                                                                                                                                                                                                                                                                                                                                                                                                                                                                                                                                                                                                                                                                                                                                                                                                                                                                                                                                                                                                                                                                                                                                        | CHECKED:                | DATE:                                          |                                                                                                                                                                                                                                                                                                                                                                                                                                                                                                                                                                                                                                                                                                                                                                                                                                                                                                                                                                                                                                                                                                                                                                                                                                                                                                                                                                                                                                                                                                                                                                                                                                                                                                                                                                                                                                                                                                                                                                                                                                                                                                                                |
| S SERIES FULLY CONFORMS TO                                  | EDAC INC                                                              | THESE DRAWINGS AND SPECIFICATIONS<br>ARE THE PROPERTY OF EDAC INC.,AND                                                                                                                                                                                                                                                                                                                                                                                                                                                                                                                                                                                                                                                                                                                                                                                                                                                                                                                                                                                                                                                                                                                                                                                                                                                                                                                                                                                                                                                                                                                                                                                                                                                                                                                                                                                                                                                                                                                                                                                                                                                                                                                                                                                                                                                                                                                                                                                                                                                                                                                                                                                                                                                                                                                                                                 | SCALE: N.T.S            | SHEET 3 OF                                     | - 4                                                                                                                                                                                                                                                                                                                                                                                                                                                                                                                                                                                                                                                                                                                                                                                                                                                                                                                                                                                                                                                                                                                                                                                                                                                                                                                                                                                                                                                                                                                                                                                                                                                                                                                                                                                                                                                                                                                                                                                                                                                                                                                            |
| E EUROPEAN UNION DIRECTIVES<br>1/65/EU FOR R₀HS COMPLIANCY. | TORONTO, ONTAR<br>CANADA                                              | OR USED AS THE BASIS FOR THE                                                                                                                                                                                                                                                                                                                                                                                                                                                                                                                                                                                                                                                                                                                                                                                                                                                                                                                                                                                                                                                                                                                                                                                                                                                                                                                                                                                                                                                                                                                                                                                                                                                                                                                                                                                                                                                                                                                                                                                                                                                                                                                                                                                                                                                                                                                                                                                                                                                                                                                                                                                                                                                                                                                                                                                                           | DRAWING NUMBER: 628-27W | 2624-3NB                                       | ISSUE                                                                                                                                                                                                                                                                                                                                                                                                                                                                                                                                                                                                                                                                                                                                                                                                                                                                                                                                                                                                                                                                                                                                                                                                                                                                                                                                                                                                                                                                                                                                                                                                                                                                                                                                                                                                                                                                                                                                                                                                                                                                                                                          |
|                                                             | YOUR CONNECTION TO QUALITY & SERVICE                                  | MANUFACTURE OR SALE OF APPARATUS                                                                                                                                                                                                                                                                                                                                                                                                                                                                                                                                                                                                                                                                                                                                                                                                                                                                                                                                                                                                                                                                                                                                                                                                                                                                                                                                                                                                                                                                                                                                                                                                                                                                                                                                                                                                                                                                                                                                                                                                                                                                                                                                                                                                                                                                                                                                                                                                                                                                                                                                                                                                                                                                                                                                                                                                       | PART NUMBER: 628-27W    | 2624-3NB                                       | 1                                                                                                                                                                                                                                                                                                                                                                                                                                                                                                                                                                                                                                                                                                                                                                                                                                                                                                                                                                                                                                                                                                                                                                                                                                                                                                                                                                                                                                                                                                                                                                                                                                                                                                                                                                                                                                                                                                                                                                                                                                                                                                                              |