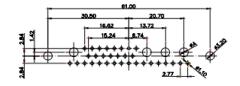

3W3 / 3WK3

5W1 Male/Female

7W2 Male/Female

(1)

21W4 Male/Female

628-27W2624-3NB

|                                                             |                                                                       |                                                                                                                                                                                                                                                                                                                                                                                                                                                                                                                                                                                                                                                                                                                                                                                                                                                                                                                                                                                                                                                                                                                                                                                                                                                                                                                                                                                                                                                                                                                                                                                                                                                                                                                                                                                                                                                                                                                                                                                                                                                                                                                                                                                                                                                                                                                                                                                                                                                                                                                                                                                                                                                                                                                                                                                                                                        |                         |                                                | , the second sec |
|-------------------------------------------------------------|-----------------------------------------------------------------------|----------------------------------------------------------------------------------------------------------------------------------------------------------------------------------------------------------------------------------------------------------------------------------------------------------------------------------------------------------------------------------------------------------------------------------------------------------------------------------------------------------------------------------------------------------------------------------------------------------------------------------------------------------------------------------------------------------------------------------------------------------------------------------------------------------------------------------------------------------------------------------------------------------------------------------------------------------------------------------------------------------------------------------------------------------------------------------------------------------------------------------------------------------------------------------------------------------------------------------------------------------------------------------------------------------------------------------------------------------------------------------------------------------------------------------------------------------------------------------------------------------------------------------------------------------------------------------------------------------------------------------------------------------------------------------------------------------------------------------------------------------------------------------------------------------------------------------------------------------------------------------------------------------------------------------------------------------------------------------------------------------------------------------------------------------------------------------------------------------------------------------------------------------------------------------------------------------------------------------------------------------------------------------------------------------------------------------------------------------------------------------------------------------------------------------------------------------------------------------------------------------------------------------------------------------------------------------------------------------------------------------------------------------------------------------------------------------------------------------------------------------------------------------------------------------------------------------------|-------------------------|------------------------------------------------|--------------------------------------------------------------------------------------------------------------------------------------------------------------------------------------------------------------------------------------------------------------------------------------------------------------------------------------------------------------------------------------------------------------------------------------------------------------------------------------------------------------------------------------------------------------------------------------------------------------------------------------------------------------------------------------------------------------------------------------------------------------------------------------------------------------------------------------------------------------------------------------------------------------------------------------------------------------------------------------------------------------------------------------------------------------------------------------------------------------------------------------------------------------------------------------------------------------------------------------------------------------------------------------------------------------------------------------------------------------------------------------------------------------------------------------------------------------------------------------------------------------------------------------------------------------------------------------------------------------------------------------------------------------------------------------------------------------------------------------------------------------------------------------------------------------------------------------------------------------------------------------------------------------------------------------------------------------------------------------------------------------------------------------------------------------------------------------------------------------------------------|
|                                                             | 1                                                                     | W1 Male/Female                                                                                                                                                                                                                                                                                                                                                                                                                                                                                                                                                                                                                                                                                                                                                                                                                                                                                                                                                                                                                                                                                                                                                                                                                                                                                                                                                                                                                                                                                                                                                                                                                                                                                                                                                                                                                                                                                                                                                                                                                                                                                                                                                                                                                                                                                                                                                                                                                                                                                                                                                                                                                                                                                                                                                                                                                         | 27W2 Male/Femal         | e                                              |                                                                                                                                                                                                                                                                                                                                                                                                                                                                                                                                                                                                                                                                                                                                                                                                                                                                                                                                                                                                                                                                                                                                                                                                                                                                                                                                                                                                                                                                                                                                                                                                                                                                                                                                                                                                                                                                                                                                                                                                                                                                                                                                |
| 47.08<br>23.03<br>14.46 14.48<br>1 1 1 98 95                | Female<br>31.75 $2.83$ $2.97$ $4$ $4$ $4$ $4$ $4$ $4$ $4$ $4$ $4$ $4$ | 33.30<br>16.65<br>9.70<br>8.31<br>9.70<br>9.70<br>9.70<br>9.70<br>9.70<br>9.70<br>9.70<br>9.70<br>9.70<br>9.70<br>9.70<br>9.70<br>9.70<br>9.70<br>9.70<br>9.70<br>9.70<br>9.70<br>9.70<br>9.70<br>9.70<br>9.70<br>9.70<br>9.70<br>9.70<br>9.70<br>9.70<br>9.70<br>9.70<br>9.70<br>9.70<br>9.70<br>9.70<br>9.70<br>9.70<br>9.70<br>9.70<br>9.70<br>9.70<br>9.70<br>9.70<br>9.70<br>9.70<br>9.70<br>9.70<br>9.70<br>9.70<br>9.70<br>9.70<br>9.70<br>9.70<br>9.70<br>9.70<br>9.70<br>9.70<br>9.70<br>9.70<br>9.70<br>9.70<br>9.70<br>9.70<br>9.70<br>9.70<br>9.70<br>9.70<br>9.70<br>9.70<br>9.70<br>9.70<br>9.70<br>9.70<br>9.70<br>9.70<br>9.70<br>9.70<br>9.70<br>9.70<br>9.70<br>9.70<br>9.70<br>9.70<br>9.70<br>9.70<br>9.70<br>9.70<br>9.70<br>9.70<br>9.70<br>9.70<br>9.70<br>9.70<br>9.70<br>9.70<br>9.70<br>9.70<br>9.70<br>9.70<br>9.70<br>9.70<br>9.70<br>9.70<br>9.70<br>9.70<br>9.70<br>9.70<br>9.70<br>9.70<br>9.70<br>9.70<br>9.70<br>9.70<br>9.70<br>9.70<br>9.70<br>9.70<br>9.70<br>9.70<br>9.70<br>9.70<br>9.70<br>9.70<br>9.70<br>9.70<br>9.70<br>9.70<br>9.70<br>9.70<br>9.70<br>9.70<br>9.70<br>9.70<br>9.70<br>9.70<br>9.70<br>9.70<br>9.70<br>9.70<br>9.70<br>9.70<br>9.70<br>9.70<br>9.70<br>9.70<br>9.70<br>9.70<br>9.70<br>9.70<br>9.70<br>9.70<br>9.70<br>9.70<br>9.70<br>9.70<br>9.70<br>9.70<br>9.70<br>9.70<br>9.70<br>9.70<br>9.70<br>9.70<br>9.70<br>9.70<br>9.70<br>9.70<br>9.70<br>9.70<br>9.70<br>9.70<br>9.70<br>9.70<br>9.70<br>9.70<br>9.70<br>9.70<br>9.70<br>9.70<br>9.70<br>9.70<br>9.70<br>9.70<br>9.70<br>9.70<br>9.70<br>9.70<br>9.70<br>9.70<br>9.70<br>9.70<br>9.70<br>9.70<br>9.70<br>9.70<br>9.70<br>9.70<br>9.70<br>9.70<br>9.70<br>9.70<br>9.70<br>9.70<br>9.70<br>9.70<br>9.70<br>9.70<br>9.70<br>9.70<br>9.70<br>9.70<br>9.70<br>9.70<br>9.70<br>9.70<br>9.70<br>9.70<br>9.70<br>9.70<br>9.70<br>9.70<br>9.70<br>9.70<br>9.70<br>9.70<br>9.70<br>9.70<br>9.70<br>9.70<br>9.70<br>9.70<br>9.70<br>9.70<br>9.70<br>9.70<br>9.70<br>9.70<br>9.70<br>9.70<br>9.70<br>9.70<br>9.70<br>9.70<br>9.70<br>9.70<br>9.70<br>9.70<br>9.70<br>9.70<br>9.70<br>9.70<br>9.70<br>9.70<br>9.70<br>9.70<br>9.70<br>9.70<br>9.70<br>9.70<br>9.70<br>9.70<br>9.70<br>9.70<br>9.70<br>9.70<br>9.70<br>9.70<br>9.70<br>9.70<br>9.70<br>9.70<br>9.70<br>9.70<br>9.70<br>9.70<br>9.70<br>9.70<br>9.70<br>9.70<br>9.70<br>9.70<br>9.70<br>9.70<br>9.70<br>9.70<br>9.70<br>9.70<br>9.70<br>9.70<br>9.70<br>9.70<br>9.70<br>9.70<br>9.70<br>9.70<br>9.70<br>9.70<br>9.70<br>9.70<br>9.70<br>9.70<br>9.70<br>9.70<br>9.70<br>9.70<br>9.70<br>9.70<br>9.70<br>9.70<br>9.70<br>9.70<br>9.70<br>9.70<br>9.70<br>9.70<br>9.70<br>9.70<br>9.70<br>9.70<br>9.70<br>9.70<br>9.70<br>9.70<br>9.70<br>9.70<br>9.70<br>9.70<br>9.70<br>9.70<br>9.70<br>9.70<br>9.70<br>9.70<br>9.70<br>9.70<br>9.70<br>9.70<br>9.70<br>9.70 |                         |                                                | , Jess                                                                                                                                                                                                                                                                                                                                                                                                                                                                                                                                                                                                                                                                                                                                                                                                                                                                                                                                                                                                                                                                                                                                                                                                                                                                                                                                                                                                                                                                                                                                                                                                                                                                                                                                                                                                                                                                                                                                                                                                                                                                                                                         |
| CURRENT RATING / ØA                                         |                                                                       | 7W2 Male/Female                                                                                                                                                                                                                                                                                                                                                                                                                                                                                                                                                                                                                                                                                                                                                                                                                                                                                                                                                                                                                                                                                                                                                                                                                                                                                                                                                                                                                                                                                                                                                                                                                                                                                                                                                                                                                                                                                                                                                                                                                                                                                                                                                                                                                                                                                                                                                                                                                                                                                                                                                                                                                                                                                                                                                                                                                        | 21W1 Male/Femal         | e                                              |                                                                                                                                                                                                                                                                                                                                                                                                                                                                                                                                                                                                                                                                                                                                                                                                                                                                                                                                                                                                                                                                                                                                                                                                                                                                                                                                                                                                                                                                                                                                                                                                                                                                                                                                                                                                                                                                                                                                                                                                                                                                                                                                |
| 10A / 2.2<br>20A / 3.3<br>30A / 3.7<br>40A / 4.2            |                                                                       | 47.05<br>23.03<br>13.85<br>                                                                                                                                                                                                                                                                                                                                                                                                                                                                                                                                                                                                                                                                                                                                                                                                                                                                                                                                                                                                                                                                                                                                                                                                                                                                                                                                                                                                                                                                                                                                                                                                                                                                                                                                                                                                                                                                                                                                                                                                                                                                                                                                                                                                                                                                                                                                                                                                                                                                                                                                                                                                                                                                                                                                                                                                            |                         | 47.05<br>23.65<br>4<br>9<br>9<br>9<br>1<br>277 | <b>19</b> 2                                                                                                                                                                                                                                                                                                                                                                                                                                                                                                                                                                                                                                                                                                                                                                                                                                                                                                                                                                                                                                                                                                                                                                                                                                                                                                                                                                                                                                                                                                                                                                                                                                                                                                                                                                                                                                                                                                                                                                                                                                                                                                                    |
|                                                             |                                                                       |                                                                                                                                                                                                                                                                                                                                                                                                                                                                                                                                                                                                                                                                                                                                                                                                                                                                                                                                                                                                                                                                                                                                                                                                                                                                                                                                                                                                                                                                                                                                                                                                                                                                                                                                                                                                                                                                                                                                                                                                                                                                                                                                                                                                                                                                                                                                                                                                                                                                                                                                                                                                                                                                                                                                                                                                                                        |                         | SW REFERENCE NO.: 628 COMBO ASSEMBLY           |                                                                                                                                                                                                                                                                                                                                                                                                                                                                                                                                                                                                                                                                                                                                                                                                                                                                                                                                                                                                                                                                                                                                                                                                                                                                                                                                                                                                                                                                                                                                                                                                                                                                                                                                                                                                                                                                                                                                                                                                                                                                                                                                |
| COMBINATION D-SUB                                           |                                                                       | DRAWN: C.B                                                                                                                                                                                                                                                                                                                                                                                                                                                                                                                                                                                                                                                                                                                                                                                                                                                                                                                                                                                                                                                                                                                                                                                                                                                                                                                                                                                                                                                                                                                                                                                                                                                                                                                                                                                                                                                                                                                                                                                                                                                                                                                                                                                                                                                                                                                                                                                                                                                                                                                                                                                                                                                                                                                                                                                                                             | DATE: JAN. 01/2019      |                                                |                                                                                                                                                                                                                                                                                                                                                                                                                                                                                                                                                                                                                                                                                                                                                                                                                                                                                                                                                                                                                                                                                                                                                                                                                                                                                                                                                                                                                                                                                                                                                                                                                                                                                                                                                                                                                                                                                                                                                                                                                                                                                                                                |
|                                                             |                                                                       |                                                                                                                                                                                                                                                                                                                                                                                                                                                                                                                                                                                                                                                                                                                                                                                                                                                                                                                                                                                                                                                                                                                                                                                                                                                                                                                                                                                                                                                                                                                                                                                                                                                                                                                                                                                                                                                                                                                                                                                                                                                                                                                                                                                                                                                                                                                                                                                                                                                                                                                                                                                                                                                                                                                                                                                                                                        | CHECKED:                | DATE:                                          |                                                                                                                                                                                                                                                                                                                                                                                                                                                                                                                                                                                                                                                                                                                                                                                                                                                                                                                                                                                                                                                                                                                                                                                                                                                                                                                                                                                                                                                                                                                                                                                                                                                                                                                                                                                                                                                                                                                                                                                                                                                                                                                                |
| S SERIES FULLY CONFORMS TO                                  | EDAC INC                                                              | THESE DRAWINGS AND SPECIFICATIONS<br>ARE THE PROPERTY OF EDAC INC.,AND                                                                                                                                                                                                                                                                                                                                                                                                                                                                                                                                                                                                                                                                                                                                                                                                                                                                                                                                                                                                                                                                                                                                                                                                                                                                                                                                                                                                                                                                                                                                                                                                                                                                                                                                                                                                                                                                                                                                                                                                                                                                                                                                                                                                                                                                                                                                                                                                                                                                                                                                                                                                                                                                                                                                                                 | SCALE: N.T.S            | SHEET 3 OF                                     | - 4                                                                                                                                                                                                                                                                                                                                                                                                                                                                                                                                                                                                                                                                                                                                                                                                                                                                                                                                                                                                                                                                                                                                                                                                                                                                                                                                                                                                                                                                                                                                                                                                                                                                                                                                                                                                                                                                                                                                                                                                                                                                                                                            |
| E EUROPEAN UNION DIRECTIVES<br>1/65/EU FOR R₀HS COMPLIANCY. | TORONTO, ONTAR<br>CANADA                                              | OR USED AS THE BASIS FOR THE                                                                                                                                                                                                                                                                                                                                                                                                                                                                                                                                                                                                                                                                                                                                                                                                                                                                                                                                                                                                                                                                                                                                                                                                                                                                                                                                                                                                                                                                                                                                                                                                                                                                                                                                                                                                                                                                                                                                                                                                                                                                                                                                                                                                                                                                                                                                                                                                                                                                                                                                                                                                                                                                                                                                                                                                           | DRAWING NUMBER: 628-27W | 2624-3NB                                       | ISSUE                                                                                                                                                                                                                                                                                                                                                                                                                                                                                                                                                                                                                                                                                                                                                                                                                                                                                                                                                                                                                                                                                                                                                                                                                                                                                                                                                                                                                                                                                                                                                                                                                                                                                                                                                                                                                                                                                                                                                                                                                                                                                                                          |
|                                                             | YOUR CONNECTION TO QUALITY & SERVICE                                  | MANUFACTURE OR SALE OF APPARATUS                                                                                                                                                                                                                                                                                                                                                                                                                                                                                                                                                                                                                                                                                                                                                                                                                                                                                                                                                                                                                                                                                                                                                                                                                                                                                                                                                                                                                                                                                                                                                                                                                                                                                                                                                                                                                                                                                                                                                                                                                                                                                                                                                                                                                                                                                                                                                                                                                                                                                                                                                                                                                                                                                                                                                                                                       | PART NUMBER: 628-27W    | 2624-3NB                                       | 1                                                                                                                                                                                                                                                                                                                                                                                                                                                                                                                                                                                                                                                                                                                                                                                                                                                                                                                                                                                                                                                                                                                                                                                                                                                                                                                                                                                                                                                                                                                                                                                                                                                                                                                                                                                                                                                                                                                                                                                                                                                                                                                              |