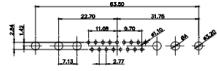

3W3 / 3WK3

5W1 Male/Female

7W2 Male/Female

(1)

21W4 Male/Female

628-27W2624-3NB

|                                                             |                                                                       |                                                                                                                                                                                                                                                                                                                                                                                                                                                                                                                                                                                                                                                                                                                                                                                                                                                                                                                                                                                                                                                                                                                                                                                                                                                                                                                                                                                                                                                                                                                                                                                                                                                                                                                                                                                                                                                                                                                                                                                                                                                                                                                                                                                                                                                                                                                                                                                                                                                                                                                                                                                                                                                                                                                                                                                                                                        |                         |                                                | , the second sec |
|-------------------------------------------------------------|-----------------------------------------------------------------------|----------------------------------------------------------------------------------------------------------------------------------------------------------------------------------------------------------------------------------------------------------------------------------------------------------------------------------------------------------------------------------------------------------------------------------------------------------------------------------------------------------------------------------------------------------------------------------------------------------------------------------------------------------------------------------------------------------------------------------------------------------------------------------------------------------------------------------------------------------------------------------------------------------------------------------------------------------------------------------------------------------------------------------------------------------------------------------------------------------------------------------------------------------------------------------------------------------------------------------------------------------------------------------------------------------------------------------------------------------------------------------------------------------------------------------------------------------------------------------------------------------------------------------------------------------------------------------------------------------------------------------------------------------------------------------------------------------------------------------------------------------------------------------------------------------------------------------------------------------------------------------------------------------------------------------------------------------------------------------------------------------------------------------------------------------------------------------------------------------------------------------------------------------------------------------------------------------------------------------------------------------------------------------------------------------------------------------------------------------------------------------------------------------------------------------------------------------------------------------------------------------------------------------------------------------------------------------------------------------------------------------------------------------------------------------------------------------------------------------------------------------------------------------------------------------------------------------------|-------------------------|------------------------------------------------|--------------------------------------------------------------------------------------------------------------------------------------------------------------------------------------------------------------------------------------------------------------------------------------------------------------------------------------------------------------------------------------------------------------------------------------------------------------------------------------------------------------------------------------------------------------------------------------------------------------------------------------------------------------------------------------------------------------------------------------------------------------------------------------------------------------------------------------------------------------------------------------------------------------------------------------------------------------------------------------------------------------------------------------------------------------------------------------------------------------------------------------------------------------------------------------------------------------------------------------------------------------------------------------------------------------------------------------------------------------------------------------------------------------------------------------------------------------------------------------------------------------------------------------------------------------------------------------------------------------------------------------------------------------------------------------------------------------------------------------------------------------------------------------------------------------------------------------------------------------------------------------------------------------------------------------------------------------------------------------------------------------------------------------------------------------------------------------------------------------------------------|
|                                                             | 1                                                                     | W1 Male/Female                                                                                                                                                                                                                                                                                                                                                                                                                                                                                                                                                                                                                                                                                                                                                                                                                                                                                                                                                                                                                                                                                                                                                                                                                                                                                                                                                                                                                                                                                                                                                                                                                                                                                                                                                                                                                                                                                                                                                                                                                                                                                                                                                                                                                                                                                                                                                                                                                                                                                                                                                                                                                                                                                                                                                                                                                         | 27W2 Male/Femal         | e                                              |                                                                                                                                                                                                                                                                                                                                                                                                                                                                                                                                                                                                                                                                                                                                                                                                                                                                                                                                                                                                                                                                                                                                                                                                                                                                                                                                                                                                                                                                                                                                                                                                                                                                                                                                                                                                                                                                                                                                                                                                                                                                                                                                |
| 47.08<br>23.03<br>14.46 14.48<br>1 1 1 98 95                | Female<br>31.75 $2.83$ $2.97$ $4$ $4$ $4$ $4$ $4$ $4$ $4$ $4$ $4$ $4$ | 33.30<br>16.65<br>9.70<br>8.31<br>9.70<br>9.70<br>9.70<br>9.70<br>9.70<br>9.70<br>9.70<br>9.70<br>9.70<br>9.70<br>9.70<br>9.70<br>9.70<br>9.70<br>9.70<br>9.70<br>9.70<br>9.70<br>9.70<br>9.70<br>9.70<br>9.70<br>9.70<br>9.70<br>9.70<br>9.70<br>9.70<br>9.70<br>9.70<br>9.70<br>9.70<br>9.70<br>9.70<br>9.70<br>9.70<br>9.70<br>9.70<br>9.70<br>9.70<br>9.70<br>9.70<br>9.70<br>9.70<br>9.70<br>9.70<br>9.70<br>9.70<br>9.70<br>9.70<br>9.70<br>9.70<br>9.70<br>9.70<br>9.70<br>9.70<br>9.70<br>9.70<br>9.70<br>9.70<br>9.70<br>9.70<br>9.70<br>9.70<br>9.70<br>9.70<br>9.70<br>9.70<br>9.70<br>9.70<br>9.70<br>9.70<br>9.70<br>9.70<br>9.70<br>9.70<br>9.70<br>9.70<br>9.70<br>9.70<br>9.70<br>9.70<br>9.70<br>9.70<br>9.70<br>9.70<br>9.70<br>9.70<br>9.70<br>9.70<br>9.70<br>9.70<br>9.70<br>9.70<br>9.70<br>9.70<br>9.70<br>9.70<br>9.70<br>9.70<br>9.70<br>9.70<br>9.70<br>9.70<br>9.70<br>9.70<br>9.70<br>9.70<br>9.70<br>9.70<br>9.70<br>9.70<br>9.70<br>9.70<br>9.70<br>9.70<br>9.70<br>9.70<br>9.70<br>9.70<br>9.70<br>9.70<br>9.70<br>9.70<br>9.70<br>9.70<br>9.70<br>9.70<br>9.70<br>9.70<br>9.70<br>9.70<br>9.70<br>9.70<br>9.70<br>9.70<br>9.70<br>9.70<br>9.70<br>9.70<br>9.70<br>9.70<br>9.70<br>9.70<br>9.70<br>9.70<br>9.70<br>9.70<br>9.70<br>9.70<br>9.70<br>9.70<br>9.70<br>9.70<br>9.70<br>9.70<br>9.70<br>9.70<br>9.70<br>9.70<br>9.70<br>9.70<br>9.70<br>9.70<br>9.70<br>9.70<br>9.70<br>9.70<br>9.70<br>9.70<br>9.70<br>9.70<br>9.70<br>9.70<br>9.70<br>9.70<br>9.70<br>9.70<br>9.70<br>9.70<br>9.70<br>9.70<br>9.70<br>9.70<br>9.70<br>9.70<br>9.70<br>9.70<br>9.70<br>9.70<br>9.70<br>9.70<br>9.70<br>9.70<br>9.70<br>9.70<br>9.70<br>9.70<br>9.70<br>9.70<br>9.70<br>9.70<br>9.70<br>9.70<br>9.70<br>9.70<br>9.70<br>9.70<br>9.70<br>9.70<br>9.70<br>9.70<br>9.70<br>9.70<br>9.70<br>9.70<br>9.70<br>9.70<br>9.70<br>9.70<br>9.70<br>9.70<br>9.70<br>9.70<br>9.70<br>9.70<br>9.70<br>9.70<br>9.70<br>9.70<br>9.70<br>9.70<br>9.70<br>9.70<br>9.70<br>9.70<br>9.70<br>9.70<br>9.70<br>9.70<br>9.70<br>9.70<br>9.70<br>9.70<br>9.70<br>9.70<br>9.70<br>9.70<br>9.70<br>9.70<br>9.70<br>9.70<br>9.70<br>9.70<br>9.70<br>9.70<br>9.70<br>9.70<br>9.70<br>9.70<br>9.70<br>9.70<br>9.70<br>9.70<br>9.70<br>9.70<br>9.70<br>9.70<br>9.70<br>9.70<br>9.70<br>9.70<br>9.70<br>9.70<br>9.70<br>9.70<br>9.70<br>9.70<br>9.70<br>9.70<br>9.70<br>9.70<br>9.70<br>9.70<br>9.70<br>9.70<br>9.70<br>9.70<br>9.70<br>9.70<br>9.70<br>9.70<br>9.70<br>9.70<br>9.70<br>9.70<br>9.70<br>9.70<br>9.70<br>9.70<br>9.70<br>9.70<br>9.70<br>9.70<br>9.70<br>9.70<br>9.70<br>9.70<br>9.70<br>9.70<br>9.70<br>9.70<br>9.70<br>9.70<br>9.70<br>9.70<br>9.70<br>9.70<br>9.70<br>9.70<br>9.70<br>9.70<br>9.70<br>9.70<br>9.70<br>9.70<br>9.70<br>9.70<br>9.70<br>9.70<br>9.70<br>9.70<br>9.70<br>9.70<br>9.70<br>9.70<br>9.70<br>9.70 |                         |                                                | , Jess                                                                                                                                                                                                                                                                                                                                                                                                                                                                                                                                                                                                                                                                                                                                                                                                                                                                                                                                                                                                                                                                                                                                                                                                                                                                                                                                                                                                                                                                                                                                                                                                                                                                                                                                                                                                                                                                                                                                                                                                                                                                                                                         |
| CURRENT RATING / ØA                                         |                                                                       | 7W2 Male/Female                                                                                                                                                                                                                                                                                                                                                                                                                                                                                                                                                                                                                                                                                                                                                                                                                                                                                                                                                                                                                                                                                                                                                                                                                                                                                                                                                                                                                                                                                                                                                                                                                                                                                                                                                                                                                                                                                                                                                                                                                                                                                                                                                                                                                                                                                                                                                                                                                                                                                                                                                                                                                                                                                                                                                                                                                        | 21W1 Male/Femal         | e                                              |                                                                                                                                                                                                                                                                                                                                                                                                                                                                                                                                                                                                                                                                                                                                                                                                                                                                                                                                                                                                                                                                                                                                                                                                                                                                                                                                                                                                                                                                                                                                                                                                                                                                                                                                                                                                                                                                                                                                                                                                                                                                                                                                |
| 10A / 2.2<br>20A / 3.3<br>30A / 3.7<br>40A / 4.2            |                                                                       | 47.05<br>23.03<br>13.85<br>                                                                                                                                                                                                                                                                                                                                                                                                                                                                                                                                                                                                                                                                                                                                                                                                                                                                                                                                                                                                                                                                                                                                                                                                                                                                                                                                                                                                                                                                                                                                                                                                                                                                                                                                                                                                                                                                                                                                                                                                                                                                                                                                                                                                                                                                                                                                                                                                                                                                                                                                                                                                                                                                                                                                                                                                            |                         | 47.05<br>23.65<br>4<br>9<br>9<br>9<br>1<br>277 | <b>19</b> 2                                                                                                                                                                                                                                                                                                                                                                                                                                                                                                                                                                                                                                                                                                                                                                                                                                                                                                                                                                                                                                                                                                                                                                                                                                                                                                                                                                                                                                                                                                                                                                                                                                                                                                                                                                                                                                                                                                                                                                                                                                                                                                                    |
|                                                             |                                                                       |                                                                                                                                                                                                                                                                                                                                                                                                                                                                                                                                                                                                                                                                                                                                                                                                                                                                                                                                                                                                                                                                                                                                                                                                                                                                                                                                                                                                                                                                                                                                                                                                                                                                                                                                                                                                                                                                                                                                                                                                                                                                                                                                                                                                                                                                                                                                                                                                                                                                                                                                                                                                                                                                                                                                                                                                                                        |                         | SW REFERENCE NO.: 628 COMBO ASSEMBLY           |                                                                                                                                                                                                                                                                                                                                                                                                                                                                                                                                                                                                                                                                                                                                                                                                                                                                                                                                                                                                                                                                                                                                                                                                                                                                                                                                                                                                                                                                                                                                                                                                                                                                                                                                                                                                                                                                                                                                                                                                                                                                                                                                |
| COMBINATION D-SUB                                           |                                                                       | DRAWN: C.B                                                                                                                                                                                                                                                                                                                                                                                                                                                                                                                                                                                                                                                                                                                                                                                                                                                                                                                                                                                                                                                                                                                                                                                                                                                                                                                                                                                                                                                                                                                                                                                                                                                                                                                                                                                                                                                                                                                                                                                                                                                                                                                                                                                                                                                                                                                                                                                                                                                                                                                                                                                                                                                                                                                                                                                                                             | DATE: JAN. 01/2019      |                                                |                                                                                                                                                                                                                                                                                                                                                                                                                                                                                                                                                                                                                                                                                                                                                                                                                                                                                                                                                                                                                                                                                                                                                                                                                                                                                                                                                                                                                                                                                                                                                                                                                                                                                                                                                                                                                                                                                                                                                                                                                                                                                                                                |
|                                                             |                                                                       |                                                                                                                                                                                                                                                                                                                                                                                                                                                                                                                                                                                                                                                                                                                                                                                                                                                                                                                                                                                                                                                                                                                                                                                                                                                                                                                                                                                                                                                                                                                                                                                                                                                                                                                                                                                                                                                                                                                                                                                                                                                                                                                                                                                                                                                                                                                                                                                                                                                                                                                                                                                                                                                                                                                                                                                                                                        | CHECKED:                | DATE:                                          |                                                                                                                                                                                                                                                                                                                                                                                                                                                                                                                                                                                                                                                                                                                                                                                                                                                                                                                                                                                                                                                                                                                                                                                                                                                                                                                                                                                                                                                                                                                                                                                                                                                                                                                                                                                                                                                                                                                                                                                                                                                                                                                                |
| S SERIES FULLY CONFORMS TO                                  | EDAC INC                                                              | THESE DRAWINGS AND SPECIFICATIONS<br>ARE THE PROPERTY OF EDAC INC.,AND                                                                                                                                                                                                                                                                                                                                                                                                                                                                                                                                                                                                                                                                                                                                                                                                                                                                                                                                                                                                                                                                                                                                                                                                                                                                                                                                                                                                                                                                                                                                                                                                                                                                                                                                                                                                                                                                                                                                                                                                                                                                                                                                                                                                                                                                                                                                                                                                                                                                                                                                                                                                                                                                                                                                                                 | SCALE: N.T.S            | SHEET 3 OF                                     | - 4                                                                                                                                                                                                                                                                                                                                                                                                                                                                                                                                                                                                                                                                                                                                                                                                                                                                                                                                                                                                                                                                                                                                                                                                                                                                                                                                                                                                                                                                                                                                                                                                                                                                                                                                                                                                                                                                                                                                                                                                                                                                                                                            |
| E EUROPEAN UNION DIRECTIVES<br>1/65/EU FOR R₀HS COMPLIANCY. | TORONTO, ONTAR<br>CANADA                                              | OR USED AS THE BASIS FOR THE                                                                                                                                                                                                                                                                                                                                                                                                                                                                                                                                                                                                                                                                                                                                                                                                                                                                                                                                                                                                                                                                                                                                                                                                                                                                                                                                                                                                                                                                                                                                                                                                                                                                                                                                                                                                                                                                                                                                                                                                                                                                                                                                                                                                                                                                                                                                                                                                                                                                                                                                                                                                                                                                                                                                                                                                           | DRAWING NUMBER: 628-27W | 2624-3NB                                       | ISSUE                                                                                                                                                                                                                                                                                                                                                                                                                                                                                                                                                                                                                                                                                                                                                                                                                                                                                                                                                                                                                                                                                                                                                                                                                                                                                                                                                                                                                                                                                                                                                                                                                                                                                                                                                                                                                                                                                                                                                                                                                                                                                                                          |
|                                                             | YOUR CONNECTION TO QUALITY & SERVICE                                  | MANUFACTURE OR SALE OF APPARATUS                                                                                                                                                                                                                                                                                                                                                                                                                                                                                                                                                                                                                                                                                                                                                                                                                                                                                                                                                                                                                                                                                                                                                                                                                                                                                                                                                                                                                                                                                                                                                                                                                                                                                                                                                                                                                                                                                                                                                                                                                                                                                                                                                                                                                                                                                                                                                                                                                                                                                                                                                                                                                                                                                                                                                                                                       | PART NUMBER: 628-27W    | 2624-3NB                                       | 1                                                                                                                                                                                                                                                                                                                                                                                                                                                                                                                                                                                                                                                                                                                                                                                                                                                                                                                                                                                                                                                                                                                                                                                                                                                                                                                                                                                                                                                                                                                                                                                                                                                                                                                                                                                                                                                                                                                                                                                                                                                                                                                              |