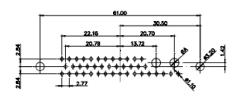

3W3 / 3WK3

5W1 Male/Female

7W2 Male/Female

(1)

21W4 Male/Female

628-27W2624-3NB

|                                                             |                                                                       |                                                                                                                                                                                                                                                                                                                                                                                                                                                                                                                                                                                                                                                                                                                                                                                                                                                                                                                                                                                                                                                                                                                                                                                                                                                                                                                                                                                                                                                                                                                                                                                                                                                                                                                                                                                                                                                                                                                                                                                                                                                                                                                                                                                                                                                                                                                                                                                                                                                                                                                                                                                                                                                                                                                                                                                                                                        |                         |                                                | , the second sec |
|-------------------------------------------------------------|-----------------------------------------------------------------------|----------------------------------------------------------------------------------------------------------------------------------------------------------------------------------------------------------------------------------------------------------------------------------------------------------------------------------------------------------------------------------------------------------------------------------------------------------------------------------------------------------------------------------------------------------------------------------------------------------------------------------------------------------------------------------------------------------------------------------------------------------------------------------------------------------------------------------------------------------------------------------------------------------------------------------------------------------------------------------------------------------------------------------------------------------------------------------------------------------------------------------------------------------------------------------------------------------------------------------------------------------------------------------------------------------------------------------------------------------------------------------------------------------------------------------------------------------------------------------------------------------------------------------------------------------------------------------------------------------------------------------------------------------------------------------------------------------------------------------------------------------------------------------------------------------------------------------------------------------------------------------------------------------------------------------------------------------------------------------------------------------------------------------------------------------------------------------------------------------------------------------------------------------------------------------------------------------------------------------------------------------------------------------------------------------------------------------------------------------------------------------------------------------------------------------------------------------------------------------------------------------------------------------------------------------------------------------------------------------------------------------------------------------------------------------------------------------------------------------------------------------------------------------------------------------------------------------------|-------------------------|------------------------------------------------|--------------------------------------------------------------------------------------------------------------------------------------------------------------------------------------------------------------------------------------------------------------------------------------------------------------------------------------------------------------------------------------------------------------------------------------------------------------------------------------------------------------------------------------------------------------------------------------------------------------------------------------------------------------------------------------------------------------------------------------------------------------------------------------------------------------------------------------------------------------------------------------------------------------------------------------------------------------------------------------------------------------------------------------------------------------------------------------------------------------------------------------------------------------------------------------------------------------------------------------------------------------------------------------------------------------------------------------------------------------------------------------------------------------------------------------------------------------------------------------------------------------------------------------------------------------------------------------------------------------------------------------------------------------------------------------------------------------------------------------------------------------------------------------------------------------------------------------------------------------------------------------------------------------------------------------------------------------------------------------------------------------------------------------------------------------------------------------------------------------------------------|
|                                                             | 1                                                                     | W1 Male/Female                                                                                                                                                                                                                                                                                                                                                                                                                                                                                                                                                                                                                                                                                                                                                                                                                                                                                                                                                                                                                                                                                                                                                                                                                                                                                                                                                                                                                                                                                                                                                                                                                                                                                                                                                                                                                                                                                                                                                                                                                                                                                                                                                                                                                                                                                                                                                                                                                                                                                                                                                                                                                                                                                                                                                                                                                         | 27W2 Male/Femal         | e                                              |                                                                                                                                                                                                                                                                                                                                                                                                                                                                                                                                                                                                                                                                                                                                                                                                                                                                                                                                                                                                                                                                                                                                                                                                                                                                                                                                                                                                                                                                                                                                                                                                                                                                                                                                                                                                                                                                                                                                                                                                                                                                                                                                |
| 47.08<br>23.03<br>14.46 14.48<br>1 1 1 98 95                | Female<br>31.75 $2.83$ $2.97$ $4$ $4$ $4$ $4$ $4$ $4$ $4$ $4$ $4$ $4$ | 33.30<br>16.65<br>9.70<br>8.31<br>9.70<br>9.70<br>9.70<br>9.70<br>9.70<br>9.70<br>9.70<br>9.70<br>9.70<br>9.70<br>9.70<br>9.70<br>9.70<br>9.70<br>9.70<br>9.70<br>9.70<br>9.70<br>9.70<br>9.70<br>9.70<br>9.70<br>9.70<br>9.70<br>9.70<br>9.70<br>9.70<br>9.70<br>9.70<br>9.70<br>9.70<br>9.70<br>9.70<br>9.70<br>9.70<br>9.70<br>9.70<br>9.70<br>9.70<br>9.70<br>9.70<br>9.70<br>9.70<br>9.70<br>9.70<br>9.70<br>9.70<br>9.70<br>9.70<br>9.70<br>9.70<br>9.70<br>9.70<br>9.70<br>9.70<br>9.70<br>9.70<br>9.70<br>9.70<br>9.70<br>9.70<br>9.70<br>9.70<br>9.70<br>9.70<br>9.70<br>9.70<br>9.70<br>9.70<br>9.70<br>9.70<br>9.70<br>9.70<br>9.70<br>9.70<br>9.70<br>9.70<br>9.70<br>9.70<br>9.70<br>9.70<br>9.70<br>9.70<br>9.70<br>9.70<br>9.70<br>9.70<br>9.70<br>9.70<br>9.70<br>9.70<br>9.70<br>9.70<br>9.70<br>9.70<br>9.70<br>9.70<br>9.70<br>9.70<br>9.70<br>9.70<br>9.70<br>9.70<br>9.70<br>9.70<br>9.70<br>9.70<br>9.70<br>9.70<br>9.70<br>9.70<br>9.70<br>9.70<br>9.70<br>9.70<br>9.70<br>9.70<br>9.70<br>9.70<br>9.70<br>9.70<br>9.70<br>9.70<br>9.70<br>9.70<br>9.70<br>9.70<br>9.70<br>9.70<br>9.70<br>9.70<br>9.70<br>9.70<br>9.70<br>9.70<br>9.70<br>9.70<br>9.70<br>9.70<br>9.70<br>9.70<br>9.70<br>9.70<br>9.70<br>9.70<br>9.70<br>9.70<br>9.70<br>9.70<br>9.70<br>9.70<br>9.70<br>9.70<br>9.70<br>9.70<br>9.70<br>9.70<br>9.70<br>9.70<br>9.70<br>9.70<br>9.70<br>9.70<br>9.70<br>9.70<br>9.70<br>9.70<br>9.70<br>9.70<br>9.70<br>9.70<br>9.70<br>9.70<br>9.70<br>9.70<br>9.70<br>9.70<br>9.70<br>9.70<br>9.70<br>9.70<br>9.70<br>9.70<br>9.70<br>9.70<br>9.70<br>9.70<br>9.70<br>9.70<br>9.70<br>9.70<br>9.70<br>9.70<br>9.70<br>9.70<br>9.70<br>9.70<br>9.70<br>9.70<br>9.70<br>9.70<br>9.70<br>9.70<br>9.70<br>9.70<br>9.70<br>9.70<br>9.70<br>9.70<br>9.70<br>9.70<br>9.70<br>9.70<br>9.70<br>9.70<br>9.70<br>9.70<br>9.70<br>9.70<br>9.70<br>9.70<br>9.70<br>9.70<br>9.70<br>9.70<br>9.70<br>9.70<br>9.70<br>9.70<br>9.70<br>9.70<br>9.70<br>9.70<br>9.70<br>9.70<br>9.70<br>9.70<br>9.70<br>9.70<br>9.70<br>9.70<br>9.70<br>9.70<br>9.70<br>9.70<br>9.70<br>9.70<br>9.70<br>9.70<br>9.70<br>9.70<br>9.70<br>9.70<br>9.70<br>9.70<br>9.70<br>9.70<br>9.70<br>9.70<br>9.70<br>9.70<br>9.70<br>9.70<br>9.70<br>9.70<br>9.70<br>9.70<br>9.70<br>9.70<br>9.70<br>9.70<br>9.70<br>9.70<br>9.70<br>9.70<br>9.70<br>9.70<br>9.70<br>9.70<br>9.70<br>9.70<br>9.70<br>9.70<br>9.70<br>9.70<br>9.70<br>9.70<br>9.70<br>9.70<br>9.70<br>9.70<br>9.70<br>9.70<br>9.70<br>9.70<br>9.70<br>9.70<br>9.70<br>9.70<br>9.70<br>9.70<br>9.70<br>9.70<br>9.70<br>9.70<br>9.70<br>9.70<br>9.70<br>9.70<br>9.70<br>9.70<br>9.70<br>9.70<br>9.70<br>9.70<br>9.70<br>9.70<br>9.70<br>9.70<br>9.70<br>9.70<br>9.70<br>9.70<br>9.70<br>9.70<br>9.70<br>9.70<br>9.70<br>9.70<br>9.70<br>9.70<br>9.70<br>9.70<br>9.70<br>9.70<br>9.70<br>9.70 |                         |                                                | , Jess                                                                                                                                                                                                                                                                                                                                                                                                                                                                                                                                                                                                                                                                                                                                                                                                                                                                                                                                                                                                                                                                                                                                                                                                                                                                                                                                                                                                                                                                                                                                                                                                                                                                                                                                                                                                                                                                                                                                                                                                                                                                                                                         |
| CURRENT RATING / ØA                                         |                                                                       | 7W2 Male/Female                                                                                                                                                                                                                                                                                                                                                                                                                                                                                                                                                                                                                                                                                                                                                                                                                                                                                                                                                                                                                                                                                                                                                                                                                                                                                                                                                                                                                                                                                                                                                                                                                                                                                                                                                                                                                                                                                                                                                                                                                                                                                                                                                                                                                                                                                                                                                                                                                                                                                                                                                                                                                                                                                                                                                                                                                        | 21W1 Male/Femal         | e                                              |                                                                                                                                                                                                                                                                                                                                                                                                                                                                                                                                                                                                                                                                                                                                                                                                                                                                                                                                                                                                                                                                                                                                                                                                                                                                                                                                                                                                                                                                                                                                                                                                                                                                                                                                                                                                                                                                                                                                                                                                                                                                                                                                |
| 10A / 2.2<br>20A / 3.3<br>30A / 3.7<br>40A / 4.2            |                                                                       | 47.05<br>23.03<br>13.85<br>                                                                                                                                                                                                                                                                                                                                                                                                                                                                                                                                                                                                                                                                                                                                                                                                                                                                                                                                                                                                                                                                                                                                                                                                                                                                                                                                                                                                                                                                                                                                                                                                                                                                                                                                                                                                                                                                                                                                                                                                                                                                                                                                                                                                                                                                                                                                                                                                                                                                                                                                                                                                                                                                                                                                                                                                            |                         | 47.05<br>23.65<br>4<br>9<br>9<br>9<br>1<br>277 | <b>19</b> 2                                                                                                                                                                                                                                                                                                                                                                                                                                                                                                                                                                                                                                                                                                                                                                                                                                                                                                                                                                                                                                                                                                                                                                                                                                                                                                                                                                                                                                                                                                                                                                                                                                                                                                                                                                                                                                                                                                                                                                                                                                                                                                                    |
|                                                             |                                                                       |                                                                                                                                                                                                                                                                                                                                                                                                                                                                                                                                                                                                                                                                                                                                                                                                                                                                                                                                                                                                                                                                                                                                                                                                                                                                                                                                                                                                                                                                                                                                                                                                                                                                                                                                                                                                                                                                                                                                                                                                                                                                                                                                                                                                                                                                                                                                                                                                                                                                                                                                                                                                                                                                                                                                                                                                                                        |                         | SW REFERENCE NO.: 628 COMBO ASSEMBLY           |                                                                                                                                                                                                                                                                                                                                                                                                                                                                                                                                                                                                                                                                                                                                                                                                                                                                                                                                                                                                                                                                                                                                                                                                                                                                                                                                                                                                                                                                                                                                                                                                                                                                                                                                                                                                                                                                                                                                                                                                                                                                                                                                |
| COMBINATION D-SUB                                           |                                                                       | DRAWN: C.B                                                                                                                                                                                                                                                                                                                                                                                                                                                                                                                                                                                                                                                                                                                                                                                                                                                                                                                                                                                                                                                                                                                                                                                                                                                                                                                                                                                                                                                                                                                                                                                                                                                                                                                                                                                                                                                                                                                                                                                                                                                                                                                                                                                                                                                                                                                                                                                                                                                                                                                                                                                                                                                                                                                                                                                                                             | DATE: JAN. 01/2019      |                                                |                                                                                                                                                                                                                                                                                                                                                                                                                                                                                                                                                                                                                                                                                                                                                                                                                                                                                                                                                                                                                                                                                                                                                                                                                                                                                                                                                                                                                                                                                                                                                                                                                                                                                                                                                                                                                                                                                                                                                                                                                                                                                                                                |
|                                                             |                                                                       |                                                                                                                                                                                                                                                                                                                                                                                                                                                                                                                                                                                                                                                                                                                                                                                                                                                                                                                                                                                                                                                                                                                                                                                                                                                                                                                                                                                                                                                                                                                                                                                                                                                                                                                                                                                                                                                                                                                                                                                                                                                                                                                                                                                                                                                                                                                                                                                                                                                                                                                                                                                                                                                                                                                                                                                                                                        | CHECKED:                | DATE:                                          |                                                                                                                                                                                                                                                                                                                                                                                                                                                                                                                                                                                                                                                                                                                                                                                                                                                                                                                                                                                                                                                                                                                                                                                                                                                                                                                                                                                                                                                                                                                                                                                                                                                                                                                                                                                                                                                                                                                                                                                                                                                                                                                                |
| S SERIES FULLY CONFORMS TO                                  | EDAC INC                                                              | THESE DRAWINGS AND SPECIFICATIONS<br>ARE THE PROPERTY OF EDAC INC.,AND                                                                                                                                                                                                                                                                                                                                                                                                                                                                                                                                                                                                                                                                                                                                                                                                                                                                                                                                                                                                                                                                                                                                                                                                                                                                                                                                                                                                                                                                                                                                                                                                                                                                                                                                                                                                                                                                                                                                                                                                                                                                                                                                                                                                                                                                                                                                                                                                                                                                                                                                                                                                                                                                                                                                                                 | SCALE: N.T.S            | SHEET 3 OF                                     | - 4                                                                                                                                                                                                                                                                                                                                                                                                                                                                                                                                                                                                                                                                                                                                                                                                                                                                                                                                                                                                                                                                                                                                                                                                                                                                                                                                                                                                                                                                                                                                                                                                                                                                                                                                                                                                                                                                                                                                                                                                                                                                                                                            |
| E EUROPEAN UNION DIRECTIVES<br>1/65/EU FOR R₀HS COMPLIANCY. | TORONTO, ONTAR<br>CANADA                                              | OR USED AS THE BASIS FOR THE                                                                                                                                                                                                                                                                                                                                                                                                                                                                                                                                                                                                                                                                                                                                                                                                                                                                                                                                                                                                                                                                                                                                                                                                                                                                                                                                                                                                                                                                                                                                                                                                                                                                                                                                                                                                                                                                                                                                                                                                                                                                                                                                                                                                                                                                                                                                                                                                                                                                                                                                                                                                                                                                                                                                                                                                           | DRAWING NUMBER: 628-27W | 2624-3NB                                       | ISSUE                                                                                                                                                                                                                                                                                                                                                                                                                                                                                                                                                                                                                                                                                                                                                                                                                                                                                                                                                                                                                                                                                                                                                                                                                                                                                                                                                                                                                                                                                                                                                                                                                                                                                                                                                                                                                                                                                                                                                                                                                                                                                                                          |
|                                                             | YOUR CONNECTION TO QUALITY & SERVICE                                  | MANUFACTURE OR SALE OF APPARATUS                                                                                                                                                                                                                                                                                                                                                                                                                                                                                                                                                                                                                                                                                                                                                                                                                                                                                                                                                                                                                                                                                                                                                                                                                                                                                                                                                                                                                                                                                                                                                                                                                                                                                                                                                                                                                                                                                                                                                                                                                                                                                                                                                                                                                                                                                                                                                                                                                                                                                                                                                                                                                                                                                                                                                                                                       | PART NUMBER: 628-27W    | 2624-3NB                                       | 1                                                                                                                                                                                                                                                                                                                                                                                                                                                                                                                                                                                                                                                                                                                                                                                                                                                                                                                                                                                                                                                                                                                                                                                                                                                                                                                                                                                                                                                                                                                                                                                                                                                                                                                                                                                                                                                                                                                                                                                                                                                                                                                              |