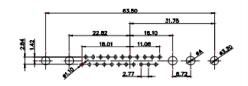

3W3 / 3WK3

5W1 Male/Female

7W2 Male/Female

(1)

21W4 Male/Female

628-27W2624-3NB

|                                                             |                                                                       |                                                                                                                                                                                                                                                                                                                                                                                                                                                                                                                                                                                                                                                                                                                                                                                                                                                                                                                                                                                                                                                                                                                                                                                                                                                                                                                                                                                                                                                                                                                                                                                                                                                                                                                                                                                                                                                                                                                                                                                                                                                                                                                                                                                                                                                                                                                                                                                                                                                                                                                                                                                                                                                                                                                                                                                                                                        |                         |                                                | , the second sec |
|-------------------------------------------------------------|-----------------------------------------------------------------------|----------------------------------------------------------------------------------------------------------------------------------------------------------------------------------------------------------------------------------------------------------------------------------------------------------------------------------------------------------------------------------------------------------------------------------------------------------------------------------------------------------------------------------------------------------------------------------------------------------------------------------------------------------------------------------------------------------------------------------------------------------------------------------------------------------------------------------------------------------------------------------------------------------------------------------------------------------------------------------------------------------------------------------------------------------------------------------------------------------------------------------------------------------------------------------------------------------------------------------------------------------------------------------------------------------------------------------------------------------------------------------------------------------------------------------------------------------------------------------------------------------------------------------------------------------------------------------------------------------------------------------------------------------------------------------------------------------------------------------------------------------------------------------------------------------------------------------------------------------------------------------------------------------------------------------------------------------------------------------------------------------------------------------------------------------------------------------------------------------------------------------------------------------------------------------------------------------------------------------------------------------------------------------------------------------------------------------------------------------------------------------------------------------------------------------------------------------------------------------------------------------------------------------------------------------------------------------------------------------------------------------------------------------------------------------------------------------------------------------------------------------------------------------------------------------------------------------------|-------------------------|------------------------------------------------|--------------------------------------------------------------------------------------------------------------------------------------------------------------------------------------------------------------------------------------------------------------------------------------------------------------------------------------------------------------------------------------------------------------------------------------------------------------------------------------------------------------------------------------------------------------------------------------------------------------------------------------------------------------------------------------------------------------------------------------------------------------------------------------------------------------------------------------------------------------------------------------------------------------------------------------------------------------------------------------------------------------------------------------------------------------------------------------------------------------------------------------------------------------------------------------------------------------------------------------------------------------------------------------------------------------------------------------------------------------------------------------------------------------------------------------------------------------------------------------------------------------------------------------------------------------------------------------------------------------------------------------------------------------------------------------------------------------------------------------------------------------------------------------------------------------------------------------------------------------------------------------------------------------------------------------------------------------------------------------------------------------------------------------------------------------------------------------------------------------------------------|
|                                                             | 1                                                                     | W1 Male/Female                                                                                                                                                                                                                                                                                                                                                                                                                                                                                                                                                                                                                                                                                                                                                                                                                                                                                                                                                                                                                                                                                                                                                                                                                                                                                                                                                                                                                                                                                                                                                                                                                                                                                                                                                                                                                                                                                                                                                                                                                                                                                                                                                                                                                                                                                                                                                                                                                                                                                                                                                                                                                                                                                                                                                                                                                         | 27W2 Male/Femal         | e                                              |                                                                                                                                                                                                                                                                                                                                                                                                                                                                                                                                                                                                                                                                                                                                                                                                                                                                                                                                                                                                                                                                                                                                                                                                                                                                                                                                                                                                                                                                                                                                                                                                                                                                                                                                                                                                                                                                                                                                                                                                                                                                                                                                |
| 47.08<br>23.03<br>14.46 14.48<br>1 1 1 98 95                | Female<br>31.75 $2.83$ $2.97$ $4$ $4$ $4$ $4$ $4$ $4$ $4$ $4$ $4$ $4$ | 33.30<br>16.65<br>9.70<br>8.31<br>9.70<br>9.70<br>9.70<br>9.70<br>9.70<br>9.70<br>9.70<br>9.70<br>9.70<br>9.70<br>9.70<br>9.70<br>9.70<br>9.70<br>9.70<br>9.70<br>9.70<br>9.70<br>9.70<br>9.70<br>9.70<br>9.70<br>9.70<br>9.70<br>9.70<br>9.70<br>9.70<br>9.70<br>9.70<br>9.70<br>9.70<br>9.70<br>9.70<br>9.70<br>9.70<br>9.70<br>9.70<br>9.70<br>9.70<br>9.70<br>9.70<br>9.70<br>9.70<br>9.70<br>9.70<br>9.70<br>9.70<br>9.70<br>9.70<br>9.70<br>9.70<br>9.70<br>9.70<br>9.70<br>9.70<br>9.70<br>9.70<br>9.70<br>9.70<br>9.70<br>9.70<br>9.70<br>9.70<br>9.70<br>9.70<br>9.70<br>9.70<br>9.70<br>9.70<br>9.70<br>9.70<br>9.70<br>9.70<br>9.70<br>9.70<br>9.70<br>9.70<br>9.70<br>9.70<br>9.70<br>9.70<br>9.70<br>9.70<br>9.70<br>9.70<br>9.70<br>9.70<br>9.70<br>9.70<br>9.70<br>9.70<br>9.70<br>9.70<br>9.70<br>9.70<br>9.70<br>9.70<br>9.70<br>9.70<br>9.70<br>9.70<br>9.70<br>9.70<br>9.70<br>9.70<br>9.70<br>9.70<br>9.70<br>9.70<br>9.70<br>9.70<br>9.70<br>9.70<br>9.70<br>9.70<br>9.70<br>9.70<br>9.70<br>9.70<br>9.70<br>9.70<br>9.70<br>9.70<br>9.70<br>9.70<br>9.70<br>9.70<br>9.70<br>9.70<br>9.70<br>9.70<br>9.70<br>9.70<br>9.70<br>9.70<br>9.70<br>9.70<br>9.70<br>9.70<br>9.70<br>9.70<br>9.70<br>9.70<br>9.70<br>9.70<br>9.70<br>9.70<br>9.70<br>9.70<br>9.70<br>9.70<br>9.70<br>9.70<br>9.70<br>9.70<br>9.70<br>9.70<br>9.70<br>9.70<br>9.70<br>9.70<br>9.70<br>9.70<br>9.70<br>9.70<br>9.70<br>9.70<br>9.70<br>9.70<br>9.70<br>9.70<br>9.70<br>9.70<br>9.70<br>9.70<br>9.70<br>9.70<br>9.70<br>9.70<br>9.70<br>9.70<br>9.70<br>9.70<br>9.70<br>9.70<br>9.70<br>9.70<br>9.70<br>9.70<br>9.70<br>9.70<br>9.70<br>9.70<br>9.70<br>9.70<br>9.70<br>9.70<br>9.70<br>9.70<br>9.70<br>9.70<br>9.70<br>9.70<br>9.70<br>9.70<br>9.70<br>9.70<br>9.70<br>9.70<br>9.70<br>9.70<br>9.70<br>9.70<br>9.70<br>9.70<br>9.70<br>9.70<br>9.70<br>9.70<br>9.70<br>9.70<br>9.70<br>9.70<br>9.70<br>9.70<br>9.70<br>9.70<br>9.70<br>9.70<br>9.70<br>9.70<br>9.70<br>9.70<br>9.70<br>9.70<br>9.70<br>9.70<br>9.70<br>9.70<br>9.70<br>9.70<br>9.70<br>9.70<br>9.70<br>9.70<br>9.70<br>9.70<br>9.70<br>9.70<br>9.70<br>9.70<br>9.70<br>9.70<br>9.70<br>9.70<br>9.70<br>9.70<br>9.70<br>9.70<br>9.70<br>9.70<br>9.70<br>9.70<br>9.70<br>9.70<br>9.70<br>9.70<br>9.70<br>9.70<br>9.70<br>9.70<br>9.70<br>9.70<br>9.70<br>9.70<br>9.70<br>9.70<br>9.70<br>9.70<br>9.70<br>9.70<br>9.70<br>9.70<br>9.70<br>9.70<br>9.70<br>9.70<br>9.70<br>9.70<br>9.70<br>9.70<br>9.70<br>9.70<br>9.70<br>9.70<br>9.70<br>9.70<br>9.70<br>9.70<br>9.70<br>9.70<br>9.70<br>9.70<br>9.70<br>9.70<br>9.70<br>9.70<br>9.70<br>9.70<br>9.70<br>9.70<br>9.70<br>9.70<br>9.70<br>9.70<br>9.70<br>9.70<br>9.70<br>9.70<br>9.70<br>9.70<br>9.70<br>9.70<br>9.70<br>9.70<br>9.70<br>9.70<br>9.70<br>9.70<br>9.70<br>9.70<br>9.70<br>9.70<br>9.70<br>9.70<br>9.70<br>9.70 |                         |                                                | , Jess                                                                                                                                                                                                                                                                                                                                                                                                                                                                                                                                                                                                                                                                                                                                                                                                                                                                                                                                                                                                                                                                                                                                                                                                                                                                                                                                                                                                                                                                                                                                                                                                                                                                                                                                                                                                                                                                                                                                                                                                                                                                                                                         |
| CURRENT RATING / ØA                                         |                                                                       | 7W2 Male/Female                                                                                                                                                                                                                                                                                                                                                                                                                                                                                                                                                                                                                                                                                                                                                                                                                                                                                                                                                                                                                                                                                                                                                                                                                                                                                                                                                                                                                                                                                                                                                                                                                                                                                                                                                                                                                                                                                                                                                                                                                                                                                                                                                                                                                                                                                                                                                                                                                                                                                                                                                                                                                                                                                                                                                                                                                        | 21W1 Male/Femal         | e                                              |                                                                                                                                                                                                                                                                                                                                                                                                                                                                                                                                                                                                                                                                                                                                                                                                                                                                                                                                                                                                                                                                                                                                                                                                                                                                                                                                                                                                                                                                                                                                                                                                                                                                                                                                                                                                                                                                                                                                                                                                                                                                                                                                |
| 10A / 2.2<br>20A / 3.3<br>30A / 3.7<br>40A / 4.2            |                                                                       | 47.05<br>23.03<br>13.85<br>                                                                                                                                                                                                                                                                                                                                                                                                                                                                                                                                                                                                                                                                                                                                                                                                                                                                                                                                                                                                                                                                                                                                                                                                                                                                                                                                                                                                                                                                                                                                                                                                                                                                                                                                                                                                                                                                                                                                                                                                                                                                                                                                                                                                                                                                                                                                                                                                                                                                                                                                                                                                                                                                                                                                                                                                            |                         | 47.05<br>23.65<br>4<br>9<br>9<br>9<br>1<br>277 | <b>19</b> 2                                                                                                                                                                                                                                                                                                                                                                                                                                                                                                                                                                                                                                                                                                                                                                                                                                                                                                                                                                                                                                                                                                                                                                                                                                                                                                                                                                                                                                                                                                                                                                                                                                                                                                                                                                                                                                                                                                                                                                                                                                                                                                                    |
|                                                             |                                                                       |                                                                                                                                                                                                                                                                                                                                                                                                                                                                                                                                                                                                                                                                                                                                                                                                                                                                                                                                                                                                                                                                                                                                                                                                                                                                                                                                                                                                                                                                                                                                                                                                                                                                                                                                                                                                                                                                                                                                                                                                                                                                                                                                                                                                                                                                                                                                                                                                                                                                                                                                                                                                                                                                                                                                                                                                                                        |                         | SW REFERENCE NO.: 628 COMBO ASSEMBLY           |                                                                                                                                                                                                                                                                                                                                                                                                                                                                                                                                                                                                                                                                                                                                                                                                                                                                                                                                                                                                                                                                                                                                                                                                                                                                                                                                                                                                                                                                                                                                                                                                                                                                                                                                                                                                                                                                                                                                                                                                                                                                                                                                |
| COMBINATION D-SUB                                           |                                                                       | DRAWN: C.B                                                                                                                                                                                                                                                                                                                                                                                                                                                                                                                                                                                                                                                                                                                                                                                                                                                                                                                                                                                                                                                                                                                                                                                                                                                                                                                                                                                                                                                                                                                                                                                                                                                                                                                                                                                                                                                                                                                                                                                                                                                                                                                                                                                                                                                                                                                                                                                                                                                                                                                                                                                                                                                                                                                                                                                                                             | DATE: JAN. 01/2019      |                                                |                                                                                                                                                                                                                                                                                                                                                                                                                                                                                                                                                                                                                                                                                                                                                                                                                                                                                                                                                                                                                                                                                                                                                                                                                                                                                                                                                                                                                                                                                                                                                                                                                                                                                                                                                                                                                                                                                                                                                                                                                                                                                                                                |
|                                                             |                                                                       |                                                                                                                                                                                                                                                                                                                                                                                                                                                                                                                                                                                                                                                                                                                                                                                                                                                                                                                                                                                                                                                                                                                                                                                                                                                                                                                                                                                                                                                                                                                                                                                                                                                                                                                                                                                                                                                                                                                                                                                                                                                                                                                                                                                                                                                                                                                                                                                                                                                                                                                                                                                                                                                                                                                                                                                                                                        | CHECKED:                | DATE:                                          |                                                                                                                                                                                                                                                                                                                                                                                                                                                                                                                                                                                                                                                                                                                                                                                                                                                                                                                                                                                                                                                                                                                                                                                                                                                                                                                                                                                                                                                                                                                                                                                                                                                                                                                                                                                                                                                                                                                                                                                                                                                                                                                                |
| S SERIES FULLY CONFORMS TO                                  | EDAC INC                                                              | THESE DRAWINGS AND SPECIFICATIONS<br>ARE THE PROPERTY OF EDAC INC.,AND                                                                                                                                                                                                                                                                                                                                                                                                                                                                                                                                                                                                                                                                                                                                                                                                                                                                                                                                                                                                                                                                                                                                                                                                                                                                                                                                                                                                                                                                                                                                                                                                                                                                                                                                                                                                                                                                                                                                                                                                                                                                                                                                                                                                                                                                                                                                                                                                                                                                                                                                                                                                                                                                                                                                                                 | SCALE: N.T.S            | SHEET 3 OF                                     | - 4                                                                                                                                                                                                                                                                                                                                                                                                                                                                                                                                                                                                                                                                                                                                                                                                                                                                                                                                                                                                                                                                                                                                                                                                                                                                                                                                                                                                                                                                                                                                                                                                                                                                                                                                                                                                                                                                                                                                                                                                                                                                                                                            |
| E EUROPEAN UNION DIRECTIVES<br>1/65/EU FOR R₀HS COMPLIANCY. | TORONTO, ONTAR<br>CANADA                                              | OR USED AS THE BASIS FOR THE                                                                                                                                                                                                                                                                                                                                                                                                                                                                                                                                                                                                                                                                                                                                                                                                                                                                                                                                                                                                                                                                                                                                                                                                                                                                                                                                                                                                                                                                                                                                                                                                                                                                                                                                                                                                                                                                                                                                                                                                                                                                                                                                                                                                                                                                                                                                                                                                                                                                                                                                                                                                                                                                                                                                                                                                           | DRAWING NUMBER: 628-27W | 2624-3NB                                       | ISSUE                                                                                                                                                                                                                                                                                                                                                                                                                                                                                                                                                                                                                                                                                                                                                                                                                                                                                                                                                                                                                                                                                                                                                                                                                                                                                                                                                                                                                                                                                                                                                                                                                                                                                                                                                                                                                                                                                                                                                                                                                                                                                                                          |
|                                                             | YOUR CONNECTION TO QUALITY & SERVICE                                  | MANUFACTURE OR SALE OF APPARATUS                                                                                                                                                                                                                                                                                                                                                                                                                                                                                                                                                                                                                                                                                                                                                                                                                                                                                                                                                                                                                                                                                                                                                                                                                                                                                                                                                                                                                                                                                                                                                                                                                                                                                                                                                                                                                                                                                                                                                                                                                                                                                                                                                                                                                                                                                                                                                                                                                                                                                                                                                                                                                                                                                                                                                                                                       | PART NUMBER: 628-27W    | 2624-3NB                                       | 1                                                                                                                                                                                                                                                                                                                                                                                                                                                                                                                                                                                                                                                                                                                                                                                                                                                                                                                                                                                                                                                                                                                                                                                                                                                                                                                                                                                                                                                                                                                                                                                                                                                                                                                                                                                                                                                                                                                                                                                                                                                                                                                              |