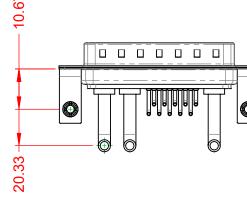

**OPERATING TEMPERATURE:** 

30A (CURRENT)

-55°C ~ 125°C

5000MΩ min.

1000V AC rms

|         | COMBINATION D-SUB                    |                                                                                                                                       | SW REFERENCE NO.: 629 COMBO ASSEMBLY |                  |       |
|---------|--------------------------------------|---------------------------------------------------------------------------------------------------------------------------------------|--------------------------------------|------------------|-------|
|         |                                      |                                                                                                                                       | DRAWN: C.B                           | DATE: JAN. 01/20 | 19    |
|         |                                      |                                                                                                                                       | CHECKED:                             | DATE:            |       |
| )       | EDAC INC                             | THESE DRAWINGS AND SPECIFICATIONS<br>ARE THE PROPERTY OF EDAC INC.,AND                                                                | SCALE: (IN C.A.D. 1:1)               | SHEET 1 OF       | 2     |
| S<br>Y. | YOUR CONNECTION TO QUALITY & SERVICE | SHALL NOT BE REPRODUCED, OR COPIED<br>OR USED AS THE BASIS FOR THE<br>MANUFACTURE OR SALE OF APPARATUS<br>WITHOUT WRITTEN PERMISSION. | DRAWING NUMBER: 629-13W3250-3T3      |                  | ISSUE |
|         |                                      |                                                                                                                                       | PART NUMBER: 629-13W                 | 3250-3T3         | 1     |