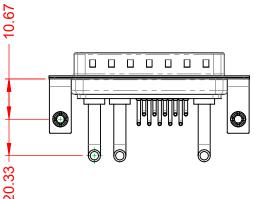

THIS IS A C.A.D. GENERATED DRAWING TOLERANCE UNLESS OTHERWISE SPECIFIED DO NOT MAKE MANUAL REVISIONS TO MASTER.





(1)





NOTES:

MATERIAL: HOUSING: SHELL: CONTACT:

THERMOPLASTIC POLYESTER, UL94V-0 STEEL, TIN PLATED COPPER ALLOY, GOLD FLASH PLATED



POWER/CO-AX CONTACT RATING: (IF PRESENT) SIGNAL CONTACT CURRENT RATING: 5A PER CONTACT

.X ±0.25 .XX ±0.13 .XXX ±0.05

SIGNAL CONTACT RESISTANCE:  $10m\Omega$  MAX.

**INSULATOR RESISTANCE:** DIELECTRIC WITHSTANDING VOLTAGE:

**OPERATING TEMPERATURE:** 

30A (CURRENT)

-55°C ~ 125°C

5000MΩ min.

1000V AC rms



|         | COMBINATION D-SUB                    |                                                                                                                                       | SW REFERENCE NO.: 629 COMBO ASSEMBLY |                  |       |
|---------|--------------------------------------|---------------------------------------------------------------------------------------------------------------------------------------|--------------------------------------|------