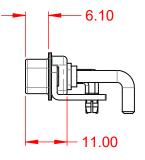

THIS IS A C.A.D. GENERATED DRAWING TOLERANCE UNLESS OTHERWISE SPECIFIED DO NOT MAKE MANUAL REVISIONS TO MASTER.





(1)





NOTES:

MATERIAL: HOUSING: SHELL: CONTACT:

THERMOPLASTIC POLYESTER, UL94V-0 STEEL, TIN PLATED COPPER ALLOY, GOLD FLASH PLATED



POWER/CO-AX CONTACT RATING: (IF PRESENT) SIGNAL CONTACT CURRENT RATING: 5A PER CONTACT

.X ±0.25 .XX ±0.13 .XXX ±0.05

SIGNAL CONTACT RESISTANCE:  $10m\Omega$  MAX.

**INSULATOR RESISTANCE:** DIELECTRIC WITHSTANDING VOLTAGE:

**OPERATING TEMPERATURE:** 

30A (CURRENT)

-55°C ~ 125°C

5000MΩ min.

1000V AC rms



|         | COMBINATION D-SUB                    |                                                                                                                                       | SW REFERENCE NO.: 629 COMBO ASSEMBLY |                  |       |
|---------|--------------------------------------|---------------------------------------------------