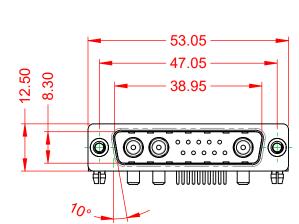

THIS IS A C.A.D. GENERATED DRAWING TOLERANCE UNLESS OTHERWISE SPECIFIED DO NOT MAKE MANUAL REVISIONS TO MASTER.

(1)

NOTES:

MATERIAL: HOUSING: SHELL: CONTACT:

THERMOPLASTIC POLYESTER, UL94V-0 STEEL, TIN PLATED COPPER ALLOY, GOLD FLASH PLATED

POWER/CO-AX CONTACT RATING: (IF PRESENT) SIGNAL CONTACT CURRENT RATING: 5A PER CONTACT

.X ±0.25 .XX ±0.13 .XXX ±0.05

SIGNAL CONTACT RESISTANCE:  $10m\Omega$  MAX.

**INSULATOR RESISTANCE:** DIELECTRIC WITHSTANDING VOLTAGE:

**OPERATING TEMPERATURE:** 

30A (CURRENT)

-55°C ~ 125°C

5000MΩ min.

1000V AC rms

|         | COMBINATION D-SUB                    |                                                                                                                                       | SW REFERENCE NO.: 629 COMBO ASSEMBLY |                  |       |
|---------|--------------------------------------|---------------------------------------------------------------------------------------------------------------------------------------|--------------------------------------|------------------|-------|
|         |                                      |                                                                                                                                       | DRAWN: C.B                           | DATE: JAN. 01/20 | 19    |
|         |                                      |                                                                                                                                       | CHECKED:                             | DATE:            |       |
| )       | EDAC INC                             | THESE DRAWINGS AND SPECIFICATIONS<br>ARE THE PROPERTY OF EDAC INC.,AND                                                                | SCALE: (IN C.A.D. 1:1)               | SHEET 1 OF       | 2     |
| S<br>Y. | YOUR CONNECTION TO QUALITY & SERVICE | SHALL NOT BE REPRODUCED, OR COPIED<br>OR USED AS THE BASIS FOR THE<br>MANUFACTURE OR SALE OF APPARATUS<br>WITHOUT WRITTEN PERMISSION. | DRAWING NUMBER: 629-13W3250-3T3      |                  | ISSUE |
|         |                                      |                                                                                                                                       | PART NUMBER: 629-13W                 | 3250-3T3         | 1     |