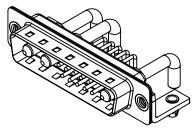

THIS IS A C.A.D. GENERATED DRAWING TOLERANCE UNLESS OTHERWISE SPECIFIED DO NOT MAKE MANUAL REVISIONS TO MASTER.





(1)





NOTES:

MATERIAL: HOUSING: SHELL: CONTACT:

THERMOPLASTIC POLYESTER, UL94V-0 STEEL, TIN PLATED COPPER ALLOY, GOLD FLASH PLATED



POWER/CO-AX CONTACT RATING: (IF PRESENT) SIGNAL CONTACT CURRENT RATING: 5A PER CONTACT

.X ±0.25 .XX ±0.13 .XXX ±0.05

SIGNAL CONTACT RESISTANCE:  $10m\Omega$  MAX.

**INSULATOR RESISTANCE:** DIELECTRIC WITHSTANDING VOLTAGE:

**OPERATING TEMPERATURE:** 

30A (CURRENT)

-55°C ~ 125°C

5000MΩ min.

1000V AC rms



|         | COMBINATION D-SUB                    |                                                                                                                                       | SW REFERENCE NO.: 629 COMBO ASSEMBLY |                  |       |
|---------|--------------------------------------|---------------------------------------------------------------------------------------------------------------------------------------|--------------------------------------|------------------|-------|
|         |                                      |                                                                                                                                       | DRAWN: C.B                           | DATE: JAN. 01/20 | 19    |
|         |