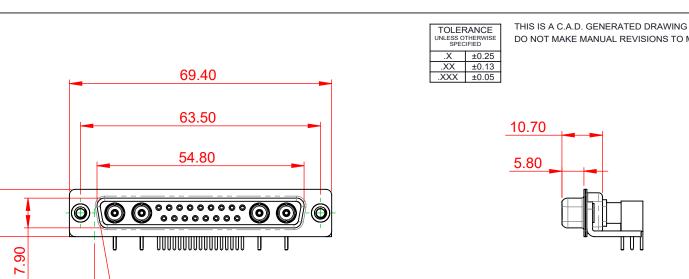

12.50

<u>10</u>°

THIS SERIES FULLY CONFORMS TO THE EUROPEAN UNION DIRECTIVES 2011/65/EU FOR RoHS COMPLIANCY.