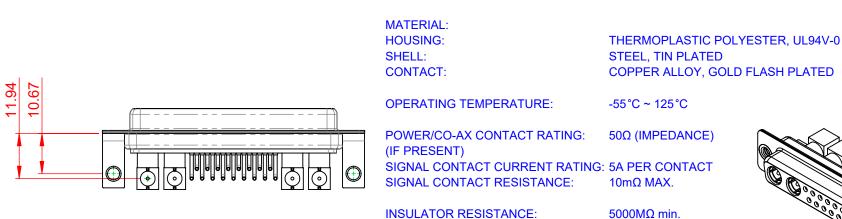

DO NOT MAKE MANUAL REVISIONS TO MASTER.

**ISSUE NUMBER** 

ORIGINAL

(1)

NOTES:

**INSULATOR RESISTANCE:** DIELECTRIC

WITHSTANDING VOLTAGE:

1000V AC rms