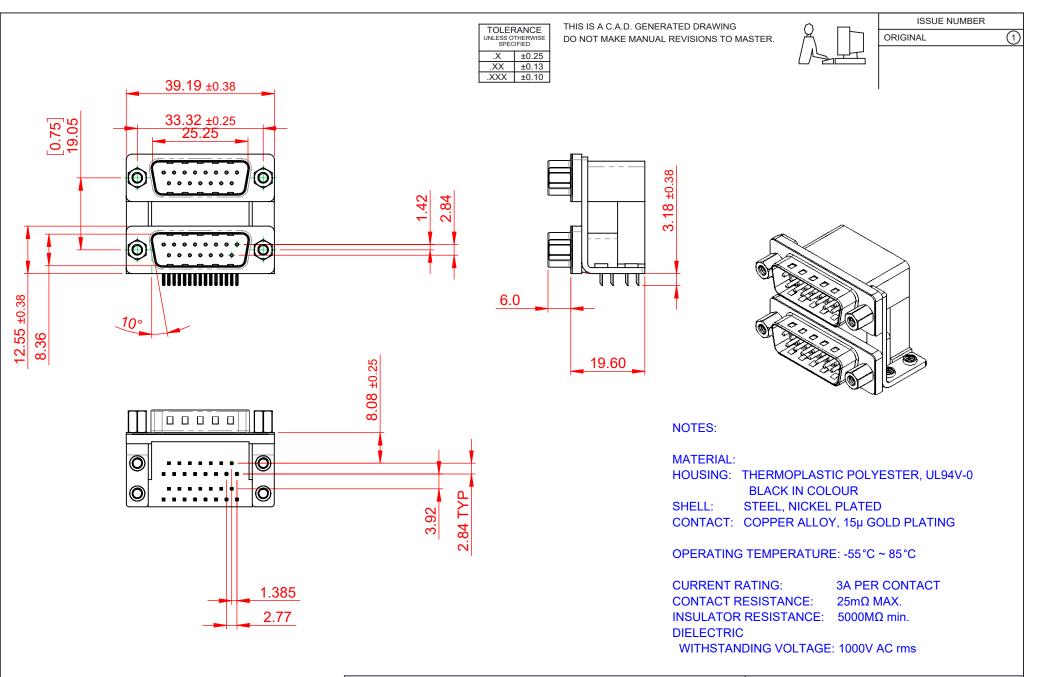

|            | 661 SERIES D-SUB CONNECTOR           |                                                                                                                                       | SW REFERENCE NO.: 661 ASSEMBLY  |                  |       |
|------------|--------------------------------------|---------------------------------------------------------------------------------------------------------------------------------------|---------------------------------|------------------|-------|
|            |                                      |                                                                                                                                       | DRAWN: C.B                      | DATE: AUG. 01/20 | )18   |
|            |                                      |                                                                                                                                       | CHECKED:                        | DATE:            |       |
| го         | EDAC INC                             | THESE DRAWINGS AND SPECIFICATIONS<br>ARE THE PROPERTY OF EDAC INC.,AND                                                                | SCALE: 1:1                      | SHEET 1 OF       | 1     |
| /ES<br>CY. | TORONTO, ONTARIO<br>CANADA           | SHALL NOT BE REPRODUCED, OR COPIED<br>OR USED AS THE BASIS FOR THE<br>MANUFACTURE OR SALE OF APPARATUS<br>WITHOUT WRITTEN PERMISSION. | DRAWING NUMBER: 661-015-364-056 |                  | ISSUE |
|            | YOUR CONNECTION TO QUALITY & SERVICE |                                                                                                                                       | PART NUMBER: 661-015            | -364-056         | 1     |