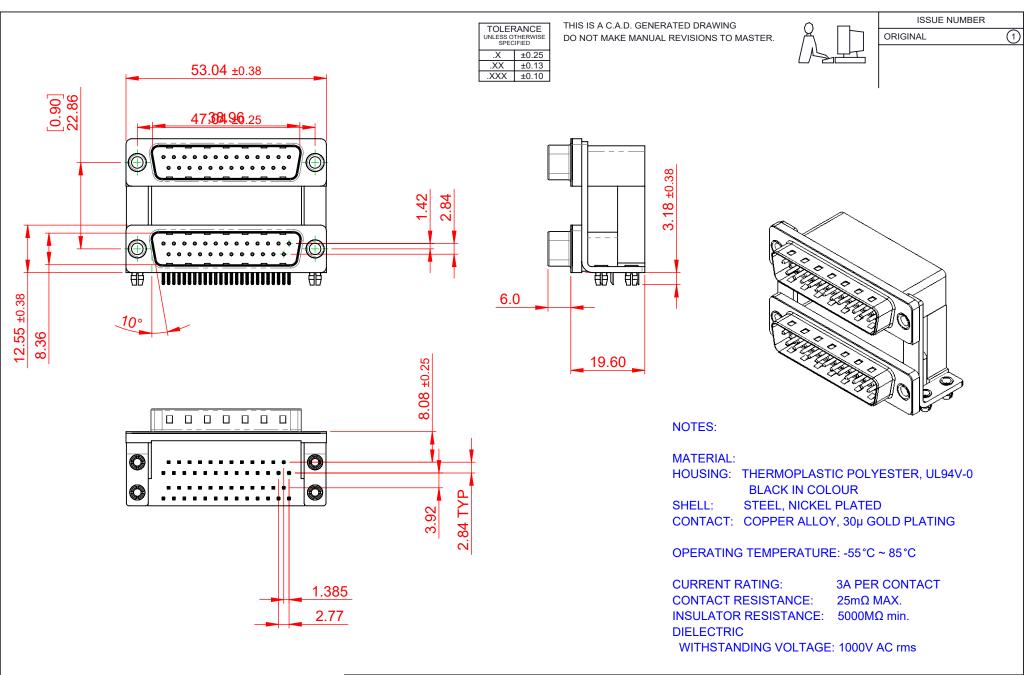

|                                       | 661 SERIES D-SUB CONNECTOR                                                     |                                                                                                                                                                                                                | SW REFERENCE NO.: 661 ASSEMBLY |           |               |       |
|---------------------------------------|--------------------------------------------------------------------------------|----------------------------------------------------------------------------------------------------------------------------------------------------------------------------------------------------------------|--------------------------------|-----------|---------------|-------|
|                                       |                                                                                |                                                                                                                                                                                                                | DRAWN: C.B                     |           | DATE: AUG. 01 | 2018  |
|                                       |                                                                                |                                                                                                                                                                                                                | CHECKED:                       |           | DATE:         |       |
| IFORMS TO<br>DIRECTIVES<br>OMPLIANCY. | EDAC INC<br>TORONTO, ONTARIO<br>CANADA<br>YOUR CONNECTION TO QUALITY & SERVICE | THESE DRAWINGS AND SPECIFICATIONS<br>ARE THE PROPERTY OF EDAC INC.,AND<br>SHALL NOT BE REPRODUCED,OR COPIED<br>OR USED AS THE BASIS FOR THE<br>MANUFACTURE OR SALE OF APPARATUS<br>WITHOUT WRITTEN PERMISSION. | SCALE: 1:1                     |           | SHEET 1 O     | F 1   |
|                                       |                                                                                |                                                                                                                                                                                                                | DRAWING NUMBER: 661-025-6      |           | 64-040        | ISSUE |
|                                       |                                                                                |                                                                                                                                                                                                                | PART NUMBER:                   | 661-025-6 | 64-040        | 1     |

THIS SERIES FULLY CONFORMS TO THE EUROPEAN UNION DIRECTIVES 2011/65/EU FOR R₀HS COMPLIANCY