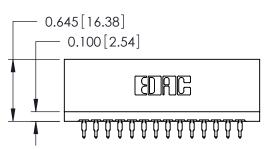

ORIGINAL

Contact Information
525-P.C. Tail, High Point - Tail LG.=.175(4.45)
.125" (3.18mm) Contact Spacing x .250" (6.35mm) Row Spacing

|  | 746 Series Ultra-Mate Card Edge Connector - Press Fit                  |                                                                                                                                                                     | ACAD REFERENCE NO. 746 |                 | 746-ENG MASTER |  |
|--|------------------------------------------------------------------------|---------------------------------------------------------------------------------------------------------------------------------------------------------------------|------------------------|-----------------|----------------|--|
|  |                                                                        |                                                                                                                                                                     | DRAWN: J.LEE           | DATE: AUG 20/09 |                |  |
|  | Part Number: 746-028-525-206                                           |                                                                                                                                                                     | CHECKED:               | DATE:           |                |  |
|  | EDAC INC TORONTO, ONTARIO CANADA VOLD CONNECTION TO CLAN LEY & SERVICE | THESE DRAWINGS AND SPECIFICATIONS ARE THE PROPERTY OF EDAC INC.,AND SHALL NOT BE REPRODUCED,OR COPIED OR USED AS THE BASIS FOR THE MANUFACTURE OR SALE OF APPARATUS | SCALE:                 | SHEET 1         | OF 1           |  |
|  |                                                                        |                                                                                                                                                                     | DRAWING NUMBER         | •               | ISSUE          |  |
|  |                                                                        |                                                                                                                                                                     | 746-ENG MASTER         |                 | 1              |  |
|  | YOUR CONNECTION TO QUALITY & SERVICE                                   | WITHOUT WRITTEN PERMISSION.                                                                                                                                         |                        |                 |                |  |