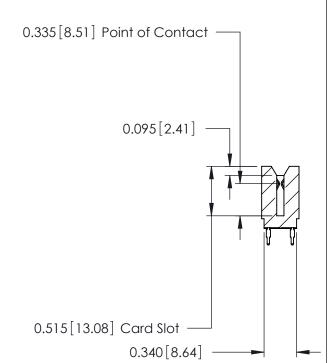

ORIGINAL

Contact Information
525-P.C. Tail, High Point - Tail LG.=.175(4.45)
.125" (3.18mm) Contact Spacing x .250" (6.35mm) Row Spacing

|  | 746 Series Ultra-Mate Card Edge Connector - Press Fit                  |                                                                                                                                                                     | ACAD REFERENCE NO. 746 |                 | 746-ENG MASTER |  |
|--|------------------------------------------------------------------------|---------------------------------------------------------------------------------------------------------------------------------------------------------------------|------------------------|-----------------|----------------|--|
|  |                                                                        |                                                                                                                                                                     | DRAWN: J.LEE           | DATE: AUG 20/09 |                |  |
|  | Part Number: 746-028-525-206                                           |                                                                                                                                                                     | CHECKED:               | DATE:           |                |  |
|  | EDAC INC TORONTO, ONTARIO CANADA VOLD CONNECTION TO CLAN LEY & SERVICE | THESE DRAWINGS AND SPECIFICATIONS ARE THE PROPERTY OF EDAC INC.,AND SHALL NOT BE REPRODUCED,OR COPIED OR USED AS THE BASIS FOR THE MANUFACTURE OR SALE OF APPARATUS | SCALE:                 | SHEET 1         | OF 1           |  |
|  |                                                                        |                                                                                                                                                                     | DRAWING NUMBER         | •               | ISSUE          |  |
|  |                                                                        |                                                                                                                                                                     | 746-ENG MASTER         |                 | 1              |  |
|  | YOUR CONNECTION TO QUALITY & SERVICE                                   | WITHOUT WRITTEN PERMISSION.                                                                                                                                         |                        |                 |                |  |