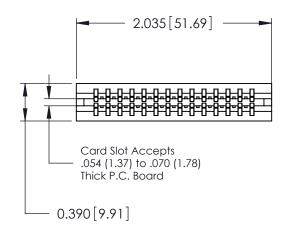

ORIGINAL

Contact Information
525-P.C. Tail, High Point - Tail LG.=.175(4.45)
.125" (3.18mm) Contact Spacing x .250" (6.35mm) Row Spacing

|  | 746 Series Ultra-Mate Card Edge Connector - Press Fit                  |                                                                                                                                                                     | ACAD REFERENCE NO. 746 |                 | 746-ENG MASTER |  |
|--|------------------------------------------------------------------------|---------------------------------------------------------------------------------------------------------------------------------------------------------------------|------------------------|-----------------|----------------|--|
|  |                                                                        |                                                                                                                                                                     | DRAWN: J.LEE           | DATE: AUG 20/09 |                |  |
|  | Part Number: 746-028-525-206                                           |                                                                                                                                                                     | CHECKED:               | DATE:           |                |  |
|  | EDAC INC TORONTO, ONTARIO CANADA VOLD CONNECTION TO CLAN LEY & SERVICE | THESE DRAWINGS AND SPECIFICATIONS ARE THE PROPERTY OF EDAC INC.,AND SHALL NOT BE REPRODUCED,OR COPIED OR USED AS THE BASIS FOR THE MANUFACTURE OR SALE OF APPARATUS | SCALE:                 | SHEET 1         | OF 1           |  |
|  |                                                                        |                                                                                                                                                                     | DRAWING NUMBER         | •               | ISSUE          |  |
|  |                                                                        |                                                                                                                                                                     | 746-ENG MASTER         |                 | 1              |  |
|  | YOUR CONNECTION TO QUALITY & SERVICE                                   | WITHOUT WRITTEN PERMISSION.                                                                                                                                         |                        |                 |                |  |