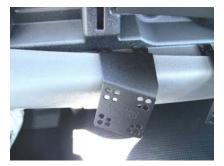

INSTALLATION IS NOW COMPLETE. ENJOY YOUR NEW INDASH by PANAVISE MOUNT.

Remove climate control to install

InDash in (3rd) location

InDash in (2nd) location

Knee & dash panel split

**Bezel Removed** 

InDash in (1st) location

InDash installed showing all locations at once. 3 can be used together.

05-28-15