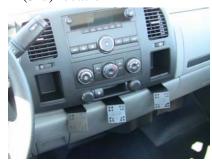

INSTALLATION IS NOW COMPLETE. ENJOY YOUR NEW INDASH by PANAVISE MOUNT.

Remove climate control to install

InDash in (3rd) location

InDash in (2nd) location

Knee & dash panel split

**Bezel Removed** 

InDash in (1st) location

InDash installed showing all locations at once. 3 can be used together.

05-28-15