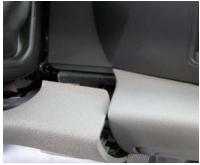

STEP #1: With your hands and hook tool as Sist, 751101707 (IV/Airy Vents Beside Radio) ht corner of the drivers knee panel. With 9/32(7mm) socket driver remove the (2) lower

dash panel screws, as this will allow the dash lower panel to be removed.

Knee & dash panel split

**Bezel Removed** 

InDash in (1st) location

InDash installed showing all locations at once. 3 can be used together.

05-28-15