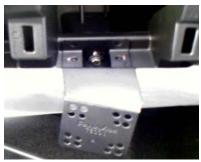

#### **PARTS INCLUDED:**

(1)S7-1934 Mount

(4) A-#8x9/16" Needle Pt. Screw

CELL PHONE & MEDIA MOUNT
INSTALLATION INSTRUCTIONS
PART#: 751101607
MFG: CHEVY/GMC
MODELS & YEARS:

CHEVY - 2014 -2500/3500 Silverado Only Silverado-Work Truck Dash 07-13 GMC - 2014 -2500/3500 Sierra Only Sierra-Work Truck Dash 07-13

NOTE: THIS MOUNT CAN BE MODIFIED TO FIT CLOSER TO THE DRIVER, SEE STEP#3A STEP #3: Locate the screw at the bottom right side of the dash cavity. Remove this screw. Place mount over screw hole and replace the screw with the 9/32" wrench. Install the supplied screws (2 or 4) into the holes on the mount.

STEP #3A: Take the mount, locate the dash marks by the mounting hole. Cut at the marks closest to screw hole to allow fit in (2nd) position, install (4) screws. (3rd) mount position is achieved by cutting the marks to make the legs shorter to allow the mounting of the InDash along the bottom of the dash cavity closest to the driver. Use only the supplied screws in the (2) screw holes after cutting. Replace disconnected plugs and the bezels in reverse order.