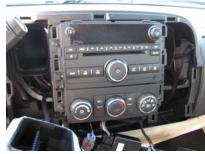

STEP #2: Pull the radio / climate control / air vent bezel off by starting at the top right of the air vent, to the right of the radio. Pull to release a total of (11) clips. Set Parking Brake. Put the column shift into L. Tilt out the bezel around the shifter. Disconnect all plugs and wires. Set bezel aside.

Knee & dash panel split

**Bezel Removed** 

InDash in (1st) location

InDash installed showing all locations at once. 3 can be used together.

05-28-15