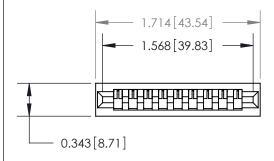

## **Contact Detail**

Wire Wrap .046x.013(1.17x0.33) - Tail LG=.520(13.21) .156 [3.96] Contact Spacing x .200 [5.08] Row Spacing

**See Accompanying Page for:** 

**Contact Bend Details** 

1

**SECTION A-A** 

.095 [2.41] Point of Contact (Measured from bottom of Card Slot) Card Slot Accepts .054 [1.37] to .070 [1.78] Thick P.C. Board

| 807/857 Series High Temp Card Edge Connecto | ) |
|---------------------------------------------|---|
| Part Number: 807-009-447-101                |   |