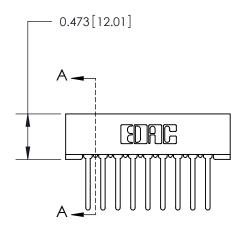

## **Mounting Option**

No Mounting Lugs

## **Contact Detail**

Wire Wrap .046x.013(1.17x0.33) - Tail LG=.520(13.21) .156 [3.96] Contact Spacing x .200 [5.08] Row Spacing

**See Accompanying Page for:** 

**Contact Bend Details** 

1

**SECTION A-A** 