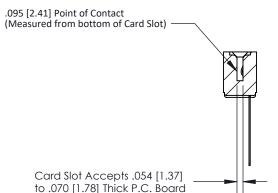

## **Contact Detail**

Wire Wrap .046x.013(1.17x0.33) - Tail LG=.708(17.98) .156 [3.96] Contact Spacing x .200 [5.08] Row Spacing

**See Accompanying Page for:** 

**Contact Bend Details** 

**SECTION A-A** 

| 807/857 Series High Temp Card Edge Connector |
|----------------------------------------------|
| Part Number: 807-010-445-101                 |