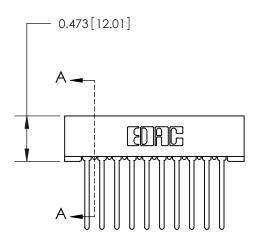

## **Mounting Option**

No Mounting Lugs

## **Contact Detail**

Wire Wrap .046x.013(1.17x0.33) - Tail LG=.708(17.98) .156 [3.96] Contact Spacing x .200 [5.08] Row Spacing





**See Accompanying Page for:** 

**Contact Bend Details** 



**SECTION A-A** 



| 807/857 Series High Temp Card Edge Connector |
|----------------------------------------------|
| Part Number: 807-010-445-101                 |

YOUR CONNECTION TO QUALITY & SERVICE

| ACAD REFERENCE NO. 807 ENG MASTER |                  |
|-----------------------------------|------------------|
| DRAWN: J.LEE                      | DATE: AUG. 11/09 |
| CHECKED:                          | DATE:            |
| SCALE: NTS                        | SHEET 1 OF 2     |
| DRAWING NUMBER                    | ISSUE            |
| 807 Assembly                      | 1                |