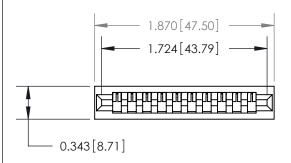

## **Contact Detail**

Wire Wrap .046x.013(1.17x0.33) - Tail LG=.708(17.98) .156 [3.96] Contact Spacing x .200 [5.08] Row Spacing

**See Accompanying Page for:** 

**Contact Bend Details** 

**SECTION A-A** 

| 807/857 Series High Temp Card Edge Connector |
|----------------------------------------------|
| Part Number: 807-010-445-101                 |