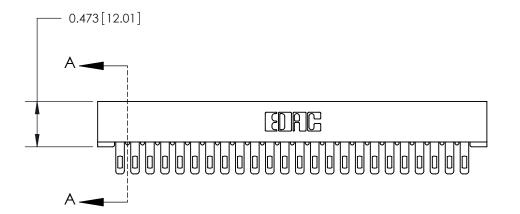

**Mounting Option** No Mounting Lugs **Contact Detail** 

Wire Hole .087x.013(2.21x0.33) - Tail LG .282(7.16) .156 [3.96] Contact Spacing x .200 [5.08] Row Spacing

SECTION A-A .095 [2.41] Point of Contact (Measured from bottom of Card Slot) Card Slot Accepts .054 [1.37] to .070 [1.78] Thick P.C. Board