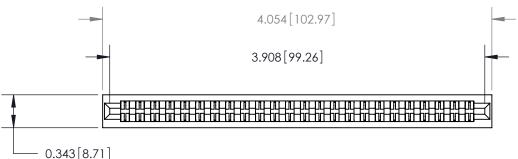

**See Accompanying Page for:** 

**Contact Bend Details** 

807/857 Series High Temp Card Edge Connector Part Number: 807-048-500-201

| ACAD REFERENCE NO. 807 ENG MASTER |                  |
|-----------------------------------|------------------|
| DRAWN: J.LEE                      | DATE: AUG. 11/09 |
| CHECKED:                          | DATE:            |
| SCALE: NTS                        | SHEET 1 OF 2     |
| DRAWING NUMBER                    | ISSUE            |