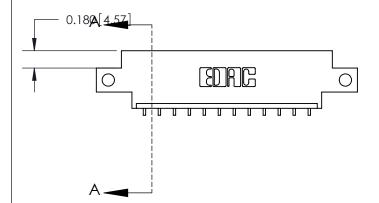

**Mounting Option** 

12-.128 (3.25) Dia. Side Mounting Holes

## **See Accompanying Page for:**

- **Bend Detail**
- **Mounting Options**

THIS IS A C.A.D. GENERATED DRAWING DO NOT MAKE MANUAL REVISIONS TO MASTER.

ISSUE NUMBER ORIGINAL

1

|                               | SECTION A-A               |
|-------------------------------|---------------------------|
|                               | 0.388 [9.86]<br>Card Slot |
| .160 [4.06] Point of Contact— |                           |
|                               |                           |
|                               |                           |
|                               |                           |
|                               |                           |