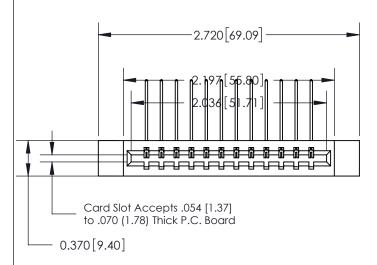

| 833 Series High Temp Card Edge Connector |
|------------------------------------------|
| Part Number: 833-012-559-612             |

**EDAC INC** TORONTO, ONTARIO CANADA

THESE DRAWINGS AND SPECIFICATIONS ARE THE PROPERTY OF EDAC INC.,AND SHALL NOT BE REPRODUCED,OR COPIED OR USED AS THE BASIS FOR THE MANUFACTURE OR SALE OF APPARATUS WITHOUT WRITTEN PERMISSION.

| ACAD REFERENCE NO. | 833 ENG MASTER   |  |  |
|--------------------|------------------|--|--|
| DRAWN: J.LEE       | DATE: OCT. 14/09 |  |  |
| CHECKED:           | DATE:            |  |  |
| SCALE: NTS         | SHEET 1 OF 3     |  |  |
| DRAWING NUMBER     | ISSUE            |  |  |
| 833 Assembly       | 1                |  |  |