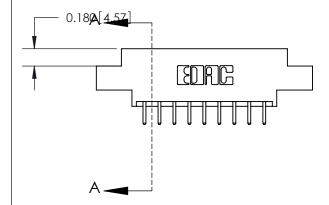

## **See Accompanying Page for:**

- **Bend Detail**
- **Mounting Options**

THIS IS A C.A.D. GENERATED DRAWING DO NOT MAKE MANUAL REVISIONS TO MASTER.

ISSUE NUMBER ORIGINAL

833 Series High Temp Card Edge Connector Part Number: 833-018-520-802