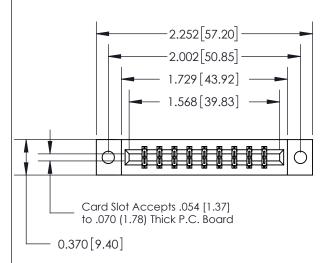

## **See Accompanying Page for:**

- **Bend Detail**
- **Mounting Options**

THIS IS A C.A.D. GENERATED DRAWING DO NOT MAKE MANUAL REVISIONS TO MASTER.

ISSUE NUMBER ORIGINAL

833 Series High Temp Card Edge Connector Part Number: 833-018-520-802