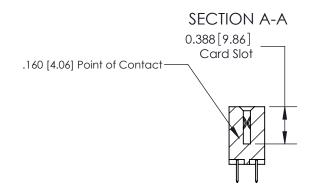

## **Contact Detail**

520-P.C. Tail .030x.018(0.76x0.46) - Tail LG=.175(4.45) .156 [3.96] Contact Spacing x .200 [5.08] Row Spacing

ORIGINAL (1)

ORIGINAL

| 833 Series High Temp Card                                             | ACAD REFERENCE NO.                                                                                                                                                                              | 833 ENG MASTER |                  |               |
|-----------------------------------------------------------------------|-------------------------------------------------------------------------------------------------------------------------------------------------------------------------------------------------|----------------|------------------|---------------|
| Contact Bend Detail                                                   | 3                                                                                                                                                                                               | DRAWN: J.LEE   | DATE: OCT. 14/09 |               |
| Confact Bend Defail                                                   |                                                                                                                                                                                                 | CHECKED: DATE: |                  |               |
| EDAC INC TORONTO, ONTARIO CANADA YOUR CONNECTION TO QUALITY & SERVICE | THESE DRAWINGS AND SPECIFICATIONS ARE THE PROPERTY OF EDAC INC.,AND SHALL NOT BE REPRODUCED,OR COPIED OR USED AS THE BASIS FOR THE MANUFACTURE OR SALE OF APPARATUS WITHOUT WRITTEN PERMISSION. | SCALE: NTS     | SHEET 2          | 2 <b>OF</b> 3 |
|                                                                       |                                                                                                                                                                                                 | DRAWING NUMBER |                  | ISSUE         |
|                                                                       |                                                                                                                                                                                                 | 833 Assembly   |                  | 1             |