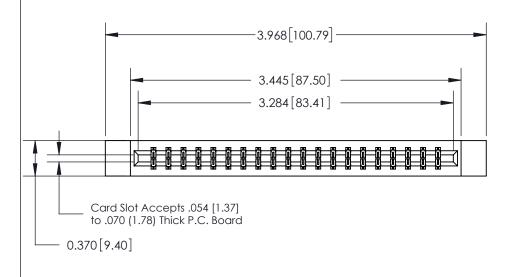

## SECTION A-A 0.388 [9.86] Card Slot .160 [4.06] Point of Contact-

833 Series High Temp Card Edge Connector Part Number: 833-040-556-812

YOUR CONNECTION TO QUALITY & SERVICE

**EDAC INC** TORONTO, ONTARIO CANADA

THESE DRAWINGS AND SPECIFICATIONS ARE THE PROPERTY OF EDAC INC.,AND SHALL NOT BE REPRODUCED, OR COPIED OR USED AS THE BASIS FOR THE MANUFACTURE OR SALE OF APPARATUS WITHOUT WRITTEN PERMISSION.

| ACAD REFERENCE NO. | 833 ENG MASTER   |  |  |
|--------------------|------------------|--|--|
| DRAWN: J.LEE       | DATE: OCT. 14/09 |  |  |
| CHECKED:           | DATE:            |  |  |
| SCALE: NTS         | SHEET 1 OF 3     |  |  |
| DRAWING NUMBER     | ISSUE            |  |  |
| 833 Assembly       | 1                |  |  |