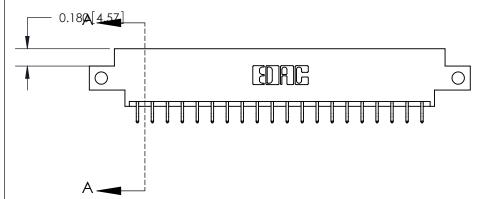

**Mounting Option** 

12-.128 (3.25) Dia. Side Mounting Holes

## **Contact Detail**

556-Extender Board Bend (Code 520 Contacts)

.156 [3.96] Contact Spacing x .200 [5.08] Row Spacing

THIS IS A C.A.D. GENERATED DRAWING DO NOT MAKE MANUAL REVISIONS TO MASTER.

ISSUE NUMBER