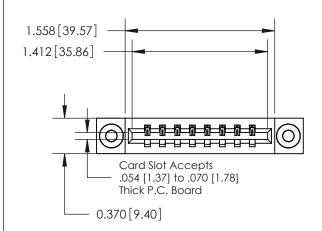

**Mounting Option** 

03-.116 (2.95) I.D. Floating Eyelets

## **Contact Detail**

521-P.C. Tail .025 Sq.(0.64 Sq.) - Tail LG=.150(3.81) .156 [3.96] Contact Spacing x .200 [5.08] Row Spacing

**See Accompanying Page for:** 

**Contact Bend Details** 

THIS IS A C.A.D. GENERATED DRAWING DO NOT MAKE MANUAL REVISIONS TO MASTER.