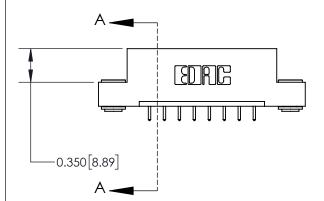

**Mounting Option** 

03-.116 (2.95) I.D. Floating Eyelets

## **Contact Detail**

521-P.C. Tail .025 Sq.(0.64 Sq.) - Tail LG=.150(3.81) .156 [3.96] Contact Spacing x .200 [5.08] Row Spacing

**See Accompanying Page for:** 

**Contact Bend Details** 

THIS IS A C.A.D. GENERATED DRAWING DO NOT MAKE MANUAL REVISIONS TO MASTER.