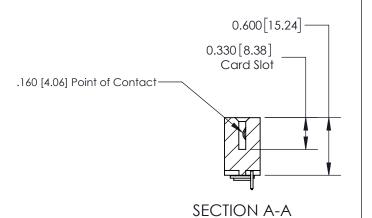

**Mounting Option** 

03-.116 (2.95) I.D. Floating Eyelets

## **Contact Detail**

521-P.C. Tail .025 Sq.(0.64 Sq.) - Tail LG=.150(3.81) .156 [3.96] Contact Spacing x .200 [5.08] Row Spacing

**See Accompanying Page for:** 

**Contact Bend Details** 

THIS IS A C.A.D. GENERATED DRAWING DO NOT MAKE MANUAL REVISIONS TO MASTER.