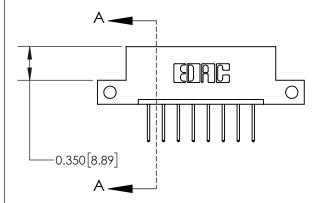

**Mounting Option** 

12-.128 (3.25) Dia. Side Mounting Holes

## **Contact Detail**

523-P.C. Tail .025 Sq.(0.64 Sq.) - Tail LG=.390(9.91) .156 [3.96] Contact Spacing x .200 [5.08] Row Spacing





**See Accompanying Page for:** 

**Contact Bend Details** 

THIS IS A C.A.D. GENERATED DRAWING DO NOT MAKE MANUAL REVISIONS TO MASTER.



ISSUE NUMBER

ORIGINAL

1



| 837/887 Serie | High Temp Card Edge Connector |
|---------------|-------------------------------|
| Part Number:  | 837-008-523-112               |



**EDAC INC** TORONTO, ONTARIO CANADA

THESE DRAWINGS AND SPECIFICATIONS ARE THE PROPERTY OF EDAC INC., AND SHALL NOT BE REPRODUCED, OR COPIED OR USED AS THE BASIS FOR THE MANUFACTURE OR SALE OF APPARATUS WITHOUT WRITTEN PERMISSION.

| ACAD REFERENCE NO. | 837 ENG MASTER   |               |  |
|--------------------|------------------|---------------|--|
| DRAWN: J.LEE       | DATE: OCT. 06/09 |               |  |
| CHECKED:           | DATE:            |               |  |
|