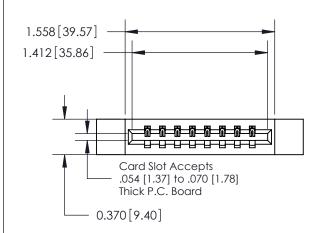

## **Contact Detail**

523-P.C. Tail .025 Sq.(0.64 Sq.) - Tail LG=.390(9.91) .156 [3.96] Contact Spacing x .200 [5.08] Row Spacing

**See Accompanying Page for:** 

**Contact Bend Details** 

THIS IS A C.A.D. GENERATED DRAWING DO NOT MAKE MANUAL REVISIONS TO MASTER.