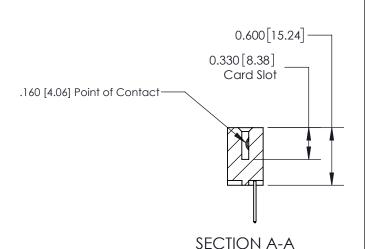

## **Contact Detail**

523-P.C. Tail .025 Sq.(0.64 Sq.) - Tail LG=.390(9.91) .156 [3.96] Contact Spacing x .200 [5.08] Row Spacing

**See Accompanying Page for:** 

**Contact Bend Details** 

THIS IS A C.A.D. GENERATED DRAWING DO NOT MAKE MANUAL REVISIONS TO MASTER.