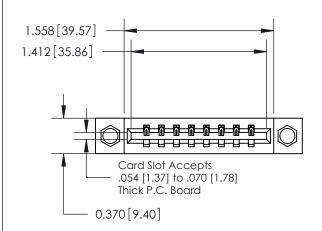

## **Mounting Option**

08-#4-40 Unified Threaded Inserts

## **Contact Detail**

542-Wire Wrap .025 Sq.(0.64 Sq.) - Tail LG=.645(16.38) .156 [3.96] Contact Spacing x .200 [5.08] Row Spacing

**See Accompanying Page for:** 

**Contact Bend Details** 

THIS IS A C.A.D. GENERATED DRAWING DO NOT MAKE MANUAL REVISIONS TO MASTER.