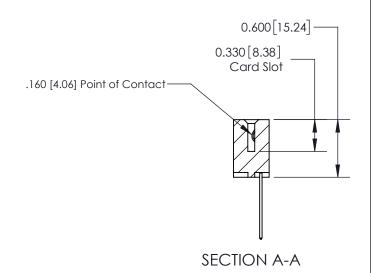

ISSUE NUMBER

ORIGINAL

1

| 837/887 Series High Temp Card Edge Connector<br>Contact Bend Detail |                                                                                                                                     | ACAD REFERENCE NO. | 837 ENG MASTER   |               |
|---------------------------------------------------------------------|-------------------------------------------------------------------------------------------------------------------------------------|--------------------|------------------|---------------|
|                                                                     |                                                                                                                                     | DRAWN: J.LEE       | DATE: OCT. 06/09 |               |
|                                                                     |                                                                                                                                     | CHECKED:           | DATE:            |               |
| EDAC INC                                                            | THESE DRAWINGS AND SPECIFICATIONS ARE THE PROPERTY OF EDAC INC.,AND SHALL NOT BE REPRODUCED, OR COPIED OR USED AS THE BASIS FOR THE | SCALE: NTS         | SHEET            | 2 <b>OF</b> 2 |
| TORONTO, ONTARIO CANADA                                             |                                                                                                                                     | DRAWING NUMBER     | •                | ISSUE         |
| YOUR CONNECTION TO QUALITY & SERVICE                                | MANUFACTURE OR SALE OF APPARATUS WITHOUT WRITTEN PERMISSION.                                                                        | 837 Assembly       |                  | 1             |