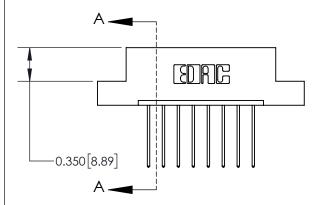

## **Mounting Option**

08-#4-40 Unified Threaded Inserts

## **Contact Detail**

542-Wire Wrap .025 Sq.(0.64 Sq.) - Tail LG=.645(16.38) .156 [3.96] Contact Spacing x .200 [5.08] Row Spacing





**See Accompanying Page for:** 

**Contact Bend Details** 

THIS IS A C.A.D. GENERATED DRAWING DO NOT MAKE MANUAL REVISIONS TO MASTER.



ISSUE NUMBER ORIGINAL



837/887 Series High Temp Card Edge Connector Part Number: 837-008-542-108



**EDAC INC** TORONTO, ONTARIO CANADA

THESE DRAWINGS AND SPECIFICATIONS ARE THE PROPERTY OF EDAC INC.,AND SHALL NOT BE REPRODUCED, OR COPIED OR USED AS THE BASIS FOR THE MANUFACTURE OR SALE OF APPARATUS WITHOUT WRITTEN PERMISSION.

| ACAD REFERENCE NO. 837 ENG MASTE |                  |  |  |
|----------------------------------|------------------|--|--|
| DRAWN: J.LEE                     | DATE: OCT. 06/09 |  |  |
| CHECKED:                         | DATE:            |  |  |
| SCALE: NTS                       | SHEET 1 OF 2     |  |  |
| DRAWING NUMBER