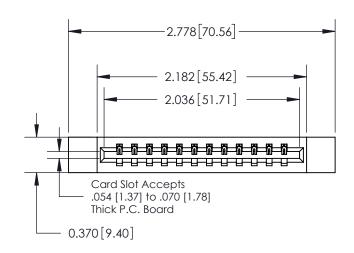

**Mounting Option** 

12-.128 (3.25) Dia. Side Mounting Holes

## **Contact Detail**

541-Wire Wrap .025 Sq.(0.64 Sq.) - Tail LG=.750(19.05) .156 [3.96] Contact Spacing x .200 [5.08] Row Spacing

**See Accompanying Page for:** 

**Contact Bend Details** 

THIS IS A C.A.D. GENERATED DRAWING DO NOT MAKE MANUAL REVISIONS TO MASTER.