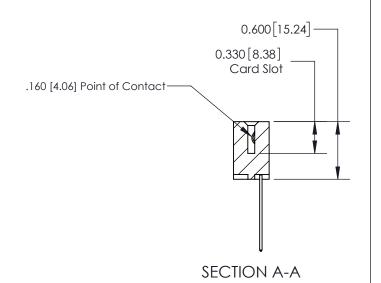

## **Contact Detail**

541-Wire Wrap .025 Sq.(0.64 Sq.) - Tail LG=.750(19.05) .156 [3.96] Contact Spacing x .200 [5.08] Row Spacing

**See Accompanying Page for:** 

**Contact Bend Details** 

THIS IS A C.A.D. GENERATED DRAWING DO NOT MAKE MANUAL REVISIONS TO MASTER.