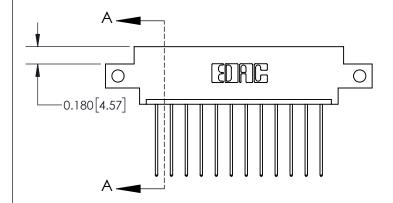

**Mounting Option** 

12-.128 (3.25) Dia. Side Mounting Holes

## **Contact Detail**

541-Wire Wrap .025 Sq.(0.64 Sq.) - Tail LG=.750(19.05) .156 [3.96] Contact Spacing x .200 [5.08] Row Spacing





**See Accompanying Page for:** 

**Contact Bend Details** 

THIS IS A C.A.D. GENERATED DRAWING DO NOT MAKE MANUAL REVISIONS TO MASTER.



ISSUE NUMBER

ORIGINAL



837/887 Series High Temp Card Edge Connector Part Number: 837-012-541-612

YOUR CONNECTION TO QUALITY & SERVICE

**EDAC INC** TORONTO, ONTARIO CANADA

THESE DRAWINGS AND SPECIFICATIONS ARE THE PROPERTY OF EDAC INC., AND SHALL NOT BE REPRODUCED, OR COPIED OR USED AS THE BASIS FOR THE MANUFACTURE OR SALE OF APPARATUS WITHOUT WRITTEN PERMISSION.

| ACAD REFERENCE NO. | 837 ENG MASTER   |  |  |
|--------------------|------------------|--|--|
| DRAWN: J.LEE       | DATE: OCT. 06/09 |  |  |
| CHECKED:           | DATE:            |  |  |
| SCALE: NTS         | SHEET 1 OF 2     |  |  |
| DRAWING NUMBER     | ISSUE            |  |  |