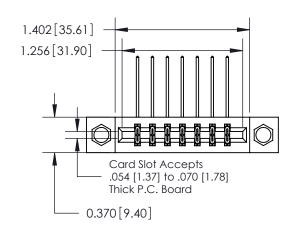

## **Contact Detail**

559-90 Degree Bend (Code 541 Contacts)

.156 [3.96] Contact Spacing x .200 [5.08] Row Spacing

**See Accompanying Page for:** 

**Contact Bend Details** 

THIS IS A C.A.D. GENERATED DRAWING DO NOT MAKE MANUAL REVISIONS TO MASTER.

ISSUE NUMBER ORIGINAL

1

| 837/887 Series High Temp Card Edge Connector |
|----------------------------------------------|
| Part Number: 837-014-559-208                 |

YOUR CONNECTION TO QUALITY & SERVICE