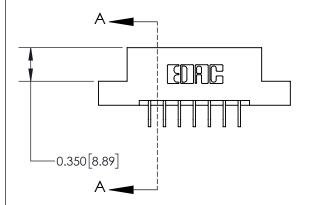

## **Mounting Option**

08-#4-40 Unified Threaded Inserts

ISSUE NUMBER ORIGINAL

1

| 837/887 Series High Temp Card Edge Connector |
|----------------------------------------------|
| Part Number: 837-014-559-208                 |

YOUR CONNECTION TO QUALITY & SERVICE