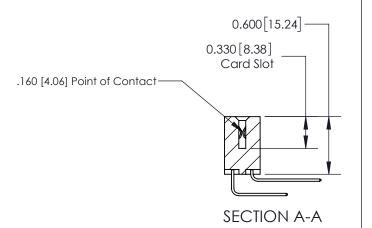

## **Contact Detail**

559-90 Degree Bend (Code 541 Contacts)

.156 [3.96] Contact Spacing x .200 [5.08] Row Spacing

**See Accompanying Page for:** 

**Contact Bend Details** 

THIS IS A C.A.D. GENERATED DRAWING DO NOT MAKE MANUAL REVISIONS TO MASTER.

ISSUE NUMBER

ORIGINAL

1

| 837/887 Series High Temp Card Edge Connector<br>Contact Bend Detail |                                                                                                                                    | ACAD REFERENCE NO. | 837 ENG MASTER   |               |
|---------------------------------------------------------------------|------------------------------------------------------------------------------------------------------------------------------------|--------------------|------------------|---------------|
|                                                                     |                                                                                                                                    | DRAWN: J.LEE       | DATE: OCT. 06/09 |               |
|                                                                     |                                                                                                                                    | CHECKED:           | DATE:            |               |
| EDAC INC                                                            | THESE DRAWINGS AND SPECIFICATIONS ARE THE PROPERTY OF EDAC INC.,AND SHALL NOT BE REPRODUCED,OR COPIED OR USED AS THE BASIS FOR THE | SCALE: NTS         | SHEET            | 2 <b>OF</b> 2 |
| TORONTO, ONTARIO CANADA                                             |                                                                                                                                    | DRAWING NUMBER     | •                | ISSUE         |
| YOUR CONNECTION TO QUALITY & SERVICE                                | MANUFACTURE OR SALE OF APPARATUS WITHOUT WRITTEN PERMISSION.                                                                       | 837 Assembly       |                  | 1             |