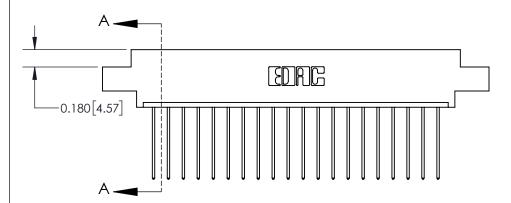

## **Contact Detail**

541-Wire Wrap .025 Sq.(0.64 Sq.) - Tail LG=.750(19.05)

.156 [3.96] Contact Spacing x .200 [5.08] Row Spacing

THIS IS A C.A.D. GENERATED DRAWING DO NOT MAKE MANUAL REVISIONS TO MASTER.

ISSUE NUMBER

ORIGINAL

**See Accompanying Page for: Contact Bend Details** 

YOUR CONNECTION TO QUALITY & SERVICE

**EDAC INC** TORONTO, ONTARIO CANADA

Part Number: 837-020-541-604

837/887 Series High Temp Card Edge Connector