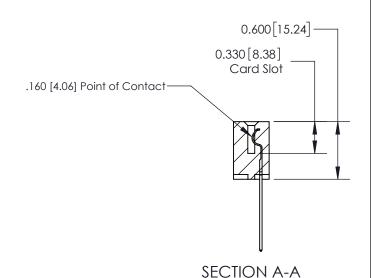

837 ENG MASTER

ACAD REFERENCE NO.

ISSUE NUMBER

ORIGINAL

1

| 837/887 Series High Temp Card Edge Connector<br>Contact Bend Detail |                                                              | ACAD REFERENCE NO. | 837 ENG MASTER   |               |
|---------------------------------------------------------------------|--------------------------------------------------------------|--------------------|------------------|---------------|
|                                                                     |                                                              | DRAWN: J.LEE       | DATE: OCT. 06/09 |               |
|                                                                     |                                                              | CHECKED:           | DATE:            |               |
| EDAC INC                                                            | ARE THE PROPERTY OF EDAC INC. AND                            | SCALE: NTS         | SHEET            | 2 <b>OF</b> 2 |
| TORONTO, ONTARIO CANADA                                             |                                                              | DRAWING NUMBER     | •                | ISSUE         |
| YOUR CONNECTION TO QUALITY & SERVICE                                | MANUFACTURE OR SALE OF APPARATUS WITHOUT WRITTEN PERMISSION. | 837 Assembly       |                  | 1             |