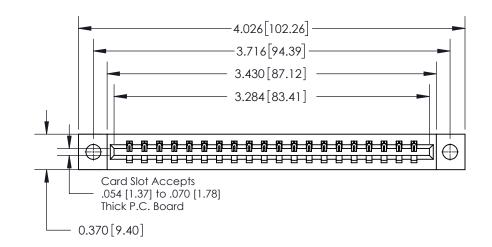

**Mounting Option** 

04-.156 (3.96) Dia. Mounting Holes

## **Contact Detail**

541-Wire Wrap .025 Sq.(0.64 Sq.) - Tail LG=.750(19.05)

.156 [3.96] Contact Spacing x .200 [5.08] Row Spacing





THIS IS A C.A.D. GENERATED DRAWING DO NOT MAKE MANUAL REVISIONS TO MASTER.



ISSUE NUMBER

ORIGINAL



**See Accompanying Page for: Contact Bend Details** 

YOUR CONNECTION TO QUALITY & SERVICE

**EDAC INC** TORONTO, ONTARIO CANADA

Part Number: 837-020-541-604

837/887 Series High Temp Card Edge Connector

THESE DRAWINGS AND SPECIFICATIONS ARE THE PROPERTY OF EDAC INC.,AND SHALL NOT BE REPRODUCED, OR COPIED OR USED AS THE BASIS FOR THE MANUFACTURE OR SALE OF APPARATUS WITHOUT WRITTEN PERMISSION.

| DRAWN: J.LEE   | DATE: OCT. 06/09 |  |  |
|----------------|------------------|--|--|
| CHECKED:       | DATE:            |  |  |
| SCALE: NTS     | SHEET 1 OF 2     |  |  |
| DRAWING NUMBER | ISSUE            |  |  |
| 837 Assembly   | 1                |  |  |

837 ENG MASTER

ACAD REFERE