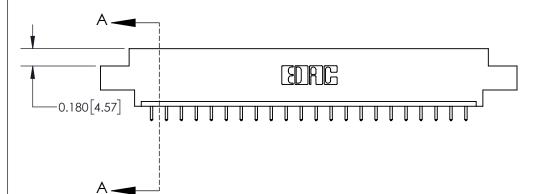

## **Contact Detail**

521-P.C. Tail .025 Sq.(0.64 Sq.) - Tail LG=.150(3.81)

.156 [3.96] Contact Spacing x .200 [5.08] Row Spacing

THIS IS A C.A.D. GENERATED DRAWING DO NOT MAKE MANUAL REVISIONS TO MASTER.