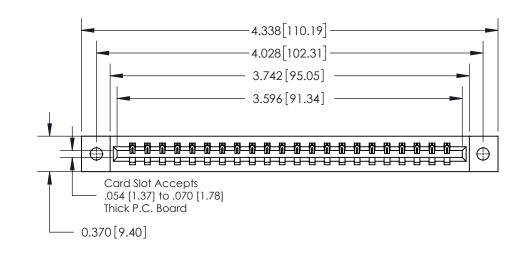

**Mounting Option** 

02-.128 (3.25) Dia. Mounting Holes

## **Contact Detail**

521-P.C. Tail .025 Sq.(0.64 Sq.) - Tail LG=.150(3.81)

.156 [3.96] Contact Spacing x .200 [5.08] Row Spacing

THIS IS A C.A.D. GENERATED DRAWING DO NOT MAKE MANUAL REVISIONS TO MASTER.