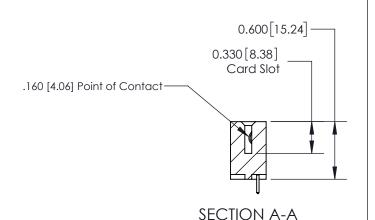

## **Contact Detail**

521-P.C. Tail .025 Sq.(0.64 Sq.) - Tail LG=.150(3.81)

.156 [3.96] Contact Spacing x .200 [5.08] Row Spacing

THIS IS A C.A.D. GENERATED DRAWING DO NOT MAKE MANUAL REVISIONS TO MASTER.